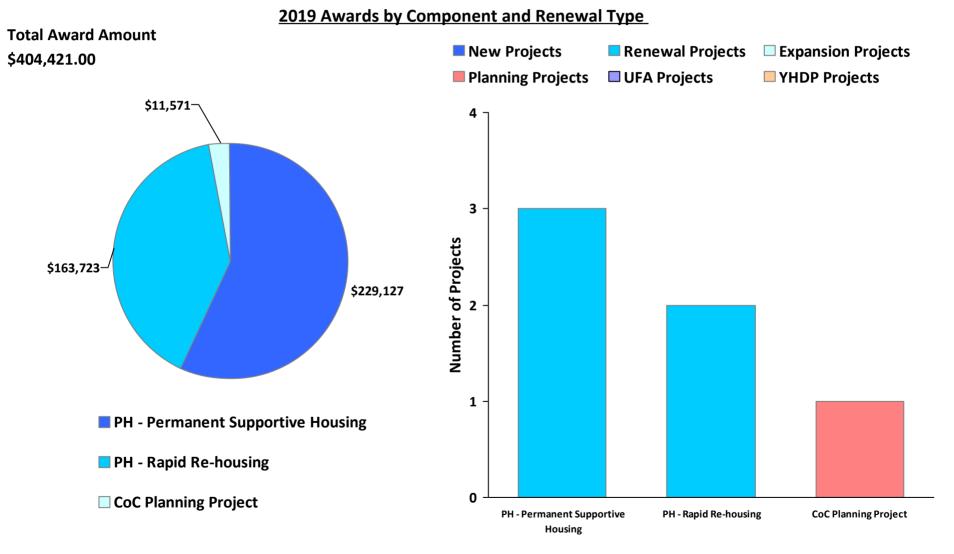

# CoC Number: NJ-513

## CoC Name: <u>Somerset County CoC</u>

### CoC Number: NJ-513

#### CoC Name: \_\_Somerset County CoC