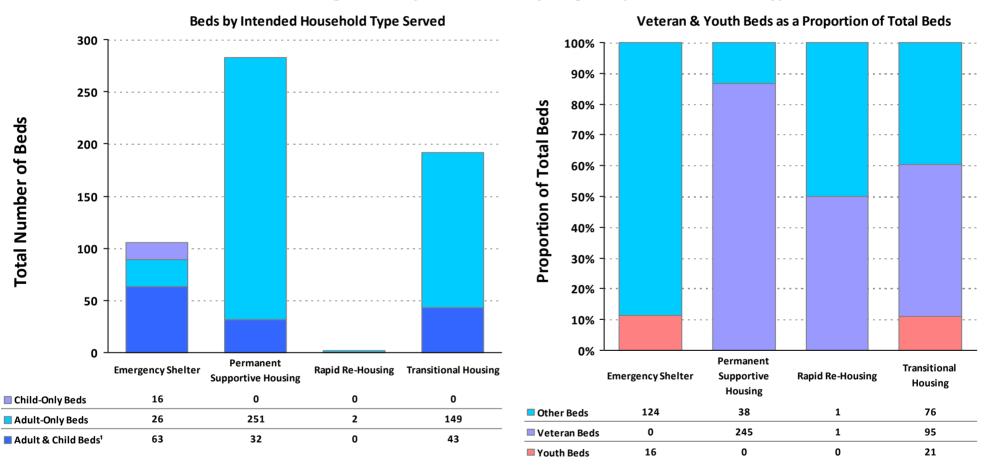

# 2019 Housing Inventory Summarized by Target Population and Bed Type

<sup>1</sup>Adult & Child Beds refer to beds for households with one adult (age 18 or older) and at least one child (under the age of 18).