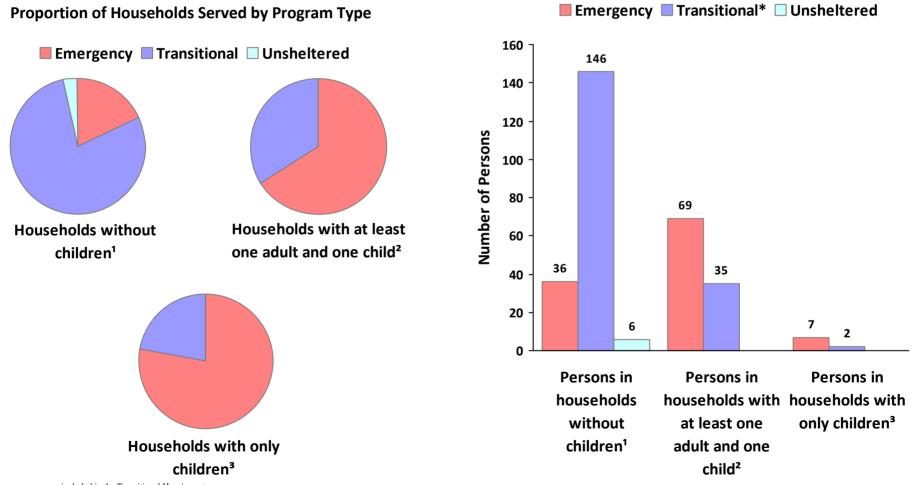

# 2019 Point in Time Count Summarized by Household Type

\* Safe Haven programs are included in the Transitional Housing category.

<sup>1</sup>This category includes single adults, adult couples with no children, and groups of adults. <sup>2</sup>This category includes households with one adult and at least one child under age 18.

<sup>3</sup>This category includes persons under age 18, including children in one-child households, adolescent parents and their children, adolescent siblings, or other household configurations composed only of children.

# CoC Number: NJ-513 CoC Name: Somerset County CoC