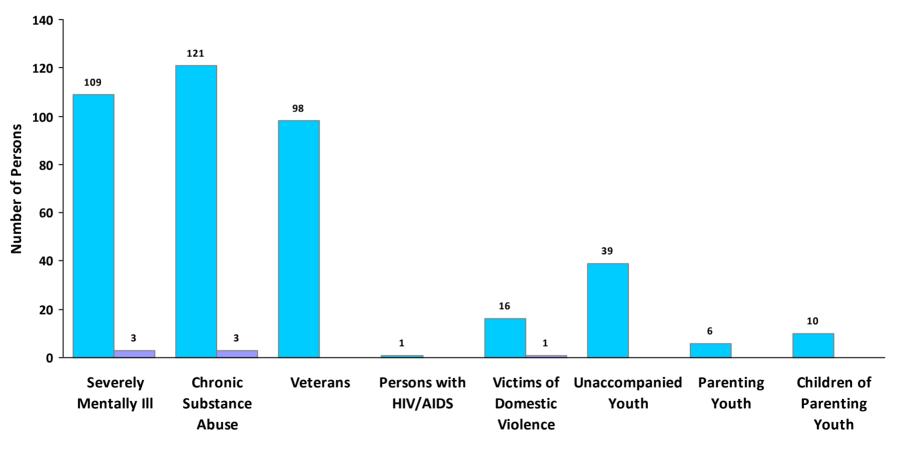

# CoC Number: NJ-513 CoC Name: Somerset County CoC

## 2019 Point in Time Count Summarized by Sub-Population

Sheltered Unsheltered