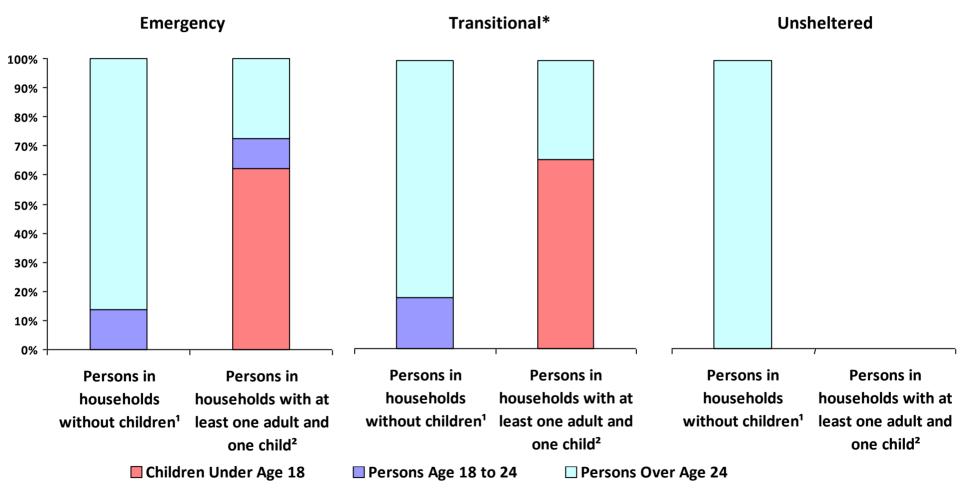

### 2019 Point in Time Count Summarized by Chronically Homeless by Household Type

\* Safe Haven programs are included in the Transitional Housing category.

<sup>1</sup>This category includes single adults, adult couples with no children, and groups of adults. <sup>2</sup>This category includes households with one adult and at least one child under age 18.

<sup>3</sup>This category includes persons under age 18, including children in one -child households, adolescent parents and their children, adolescent siblings, or other household configurations composed only of children.

# CoC Number: NJ-513 CoC Name: Somerset County CoC