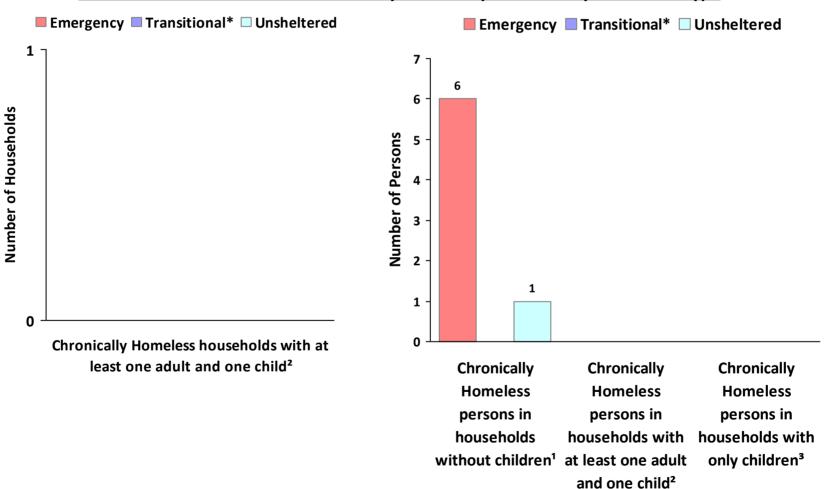

### 2019 Point in Time Count Summarized by Chronically Homeless by Household Type

\* Safe Haven programs are included in the Transitional Housing category.

<sup>1</sup>This category includes single adults, adult couples with no children, and groups of adults. <sup>2</sup>This category includes households with one adult and at least one child under age 18.

<sup>3</sup>This category includes persons under age 18, including children in one -child households, adolescent parents and their children, adolescent siblings, or other household configurations composed only of children.

# CoC Number: NJ-513 CoC Name: Somerset County CoC