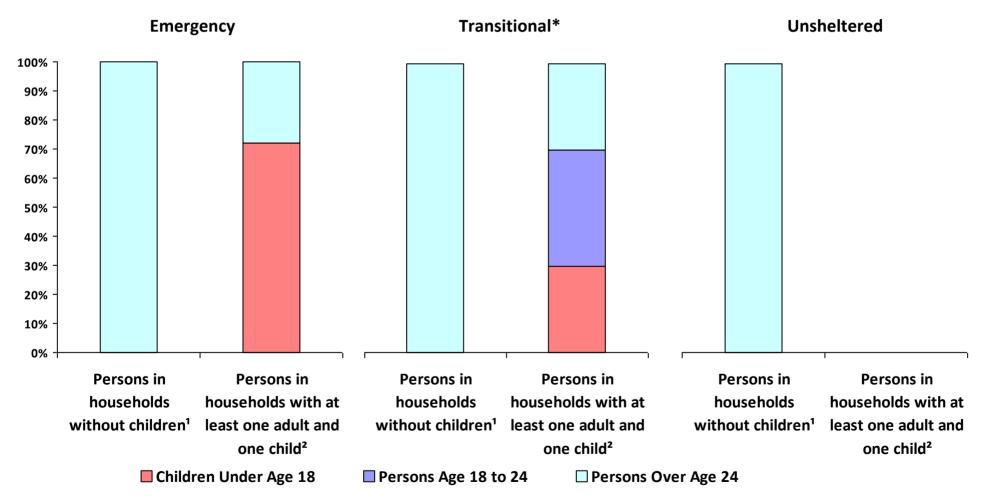

## 2018 Point-In-Time Count Proportion of Persons in each Age Group by Household Type

<sup>\*</sup> Safe Haven programs are included in the Transitional Housing category.

<sup>&</sup>lt;sup>1</sup>This category includes single adults, adult couples with no children, and groups of adults. <sup>2</sup>This category includes households with one adult and at least one child under age 18.