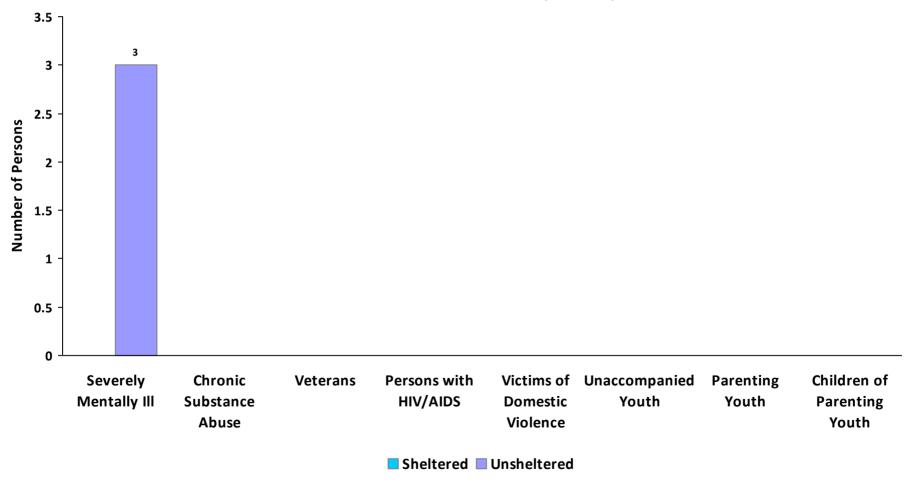

up>This category includes households with one adult and at least one child under age 18.



**CoC Name: Salem County CoC** 

CoC Number: NJ-512

## 2018 Point in Time Count Summarized by Chronically Homeless by Household Type



<sup>\*</sup> Safe Haven programs are included in the Transitional Housing category.

<sup>&</sup>lt;sup>1</sup>This category includes single adults, adult couples with no children, and groups of adults. <sup>2</sup>This category includes households with one adult and at least one child under age 18.

This category includes persons under age 18, including children in one-child households, adolescent parents and their children, adolescent siblings, or other household configurations composed only of children.



**CoC Name: Salem County CoC** 

CoC Number: NJ-512