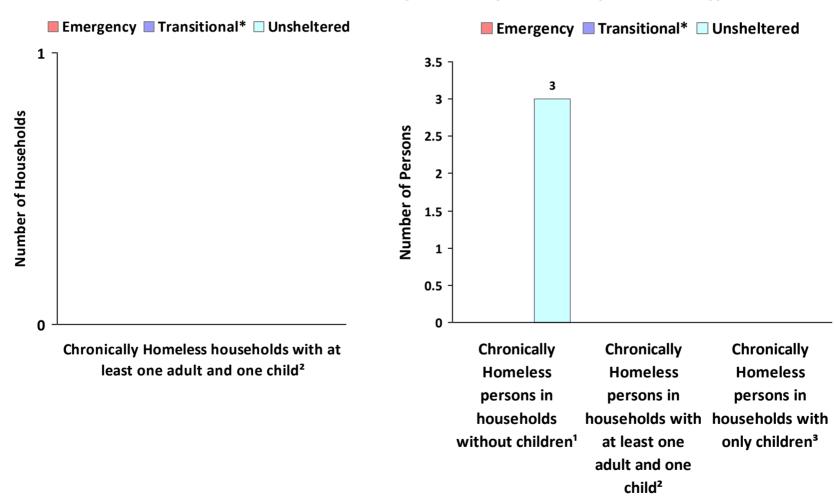

## 2018 Point in Time Count Summarized by Chronically Homeless by Household Type

<sup>\*</sup> Safe Haven programs are included in the Transitional Housing category.

<sup>&</sup>lt;sup>1</sup>This category includes single adults, adult couples with no children, and groups of adults. <sup>2</sup>This category includes households with one adult and at least one child under age 18.

This category includes persons under age 18, including children in one-child households, adolescent parents and their children, adolescent siblings, or other household configurations composed only of children.