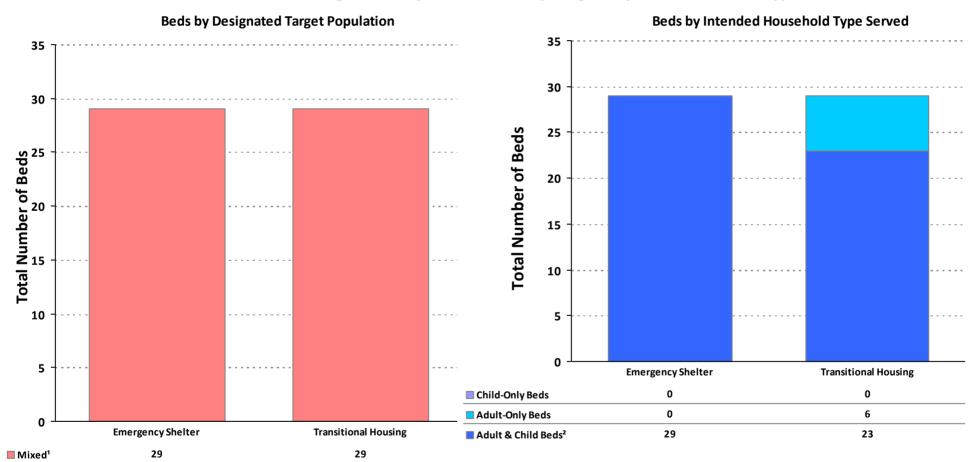

## 2018 Housing Inventory Summarized by Target Population and Bed Type

<sup>&</sup>lt;sup>1</sup>Mixed beds may serve any target population.

<sup>&</sup>lt;sup>2</sup>Persons in Families and Adult & Child Beds refer to beds for households with one adult (age 18 or older) and at least one child (under the age of 18).