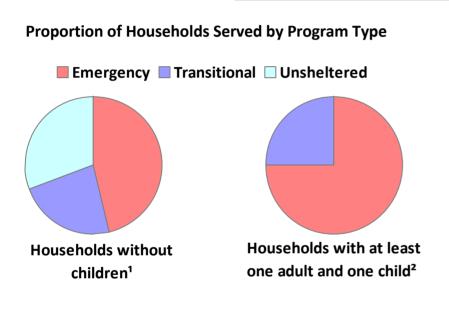

## **2018 Point in Time Count Summarized by Household Type**

<sup>\*</sup> Safe Haven programs are included in the Transitional Housing category.

<sup>&</sup>lt;sup>1</sup>This category includes single adults, adult couples with no children, and groups of adults. <sup>2</sup>This category includes households with one adult and at least one child under age 18.

<sup>3</sup>This category includes persons under age 18, including children in one-child households, adolescent parents and their children, adolescent siblings, or other household configurations composed only of children.