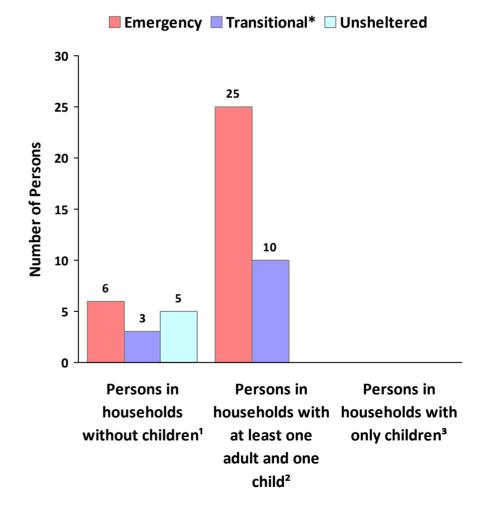

## **2018 Point in Time Count Summarized by Household Type**

<sup>\*</sup> Safe Haven programs are included in the Transitional Housing category.

<sup>&</sup>lt;sup>1</sup>This category includes single adults, adult couples with no children, and groups of adults. <sup>2</sup>This category includes households with one adult and at least one child under age 18.

<sup>3</sup>This category includes persons under age 18, including children in one-child households, adolescent parents and their children, adolescent siblings, or other household configurations composed only of children.