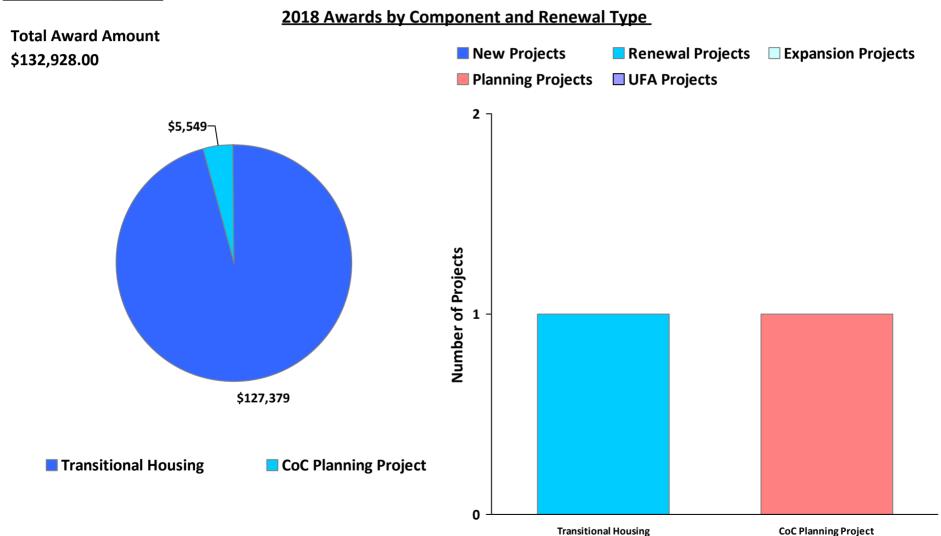

**CoC Name: Salem County CoC** 

CoC Number: NJ-512





**CoC Name: Salem County CoC** 

CoC Number: NJ-512





**CoC Name: Salem County CoC** 

CoC Number: NJ-512

## 2018 Housing Inventory Summarized by Target Population and Bed Type



<sup>&</sup>lt;sup>1</sup>Mixed beds may serve any target population.

<sup>&</sup>lt;sup>2</sup>Persons in Families and Adult & Child Beds refer to beds for households with one adult (age 18 or older) and at least one child (under the age of 18).



**CoC Name: Salem County CoC** 

CoC Number: NJ-512

## **2018 Point in Time Count Summarized by Household Type**





<sup>\*</sup> Safe Haven programs are included in the Transitional Housing category.

<sup>&</sup>lt;sup>1</sup>This category includes single adults, adult couples with no children, and groups of adults. <sup>2</sup>This category includes households with one adult and at least one child under age 1