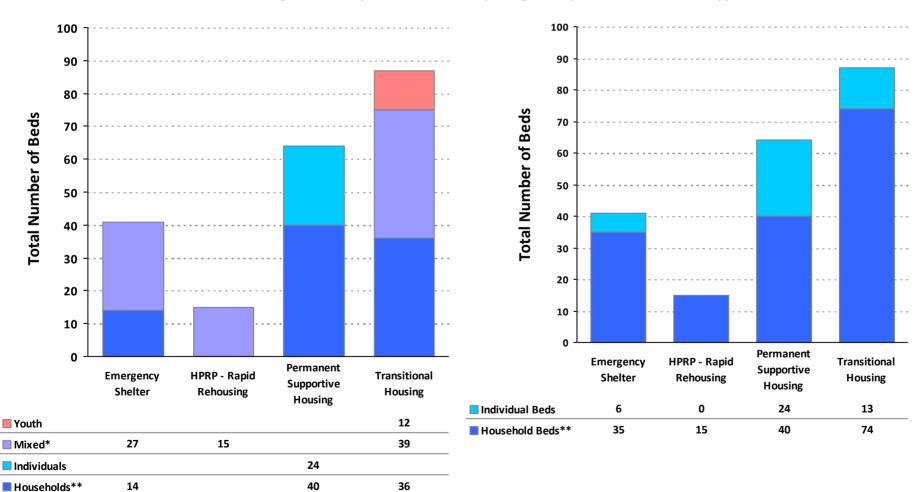

# 2010 Housing Inventory Summarized by Target Population and Bed Type

\* Mixed beds may serve any target population

\*\* Households and Household Beds refer to Households with Children