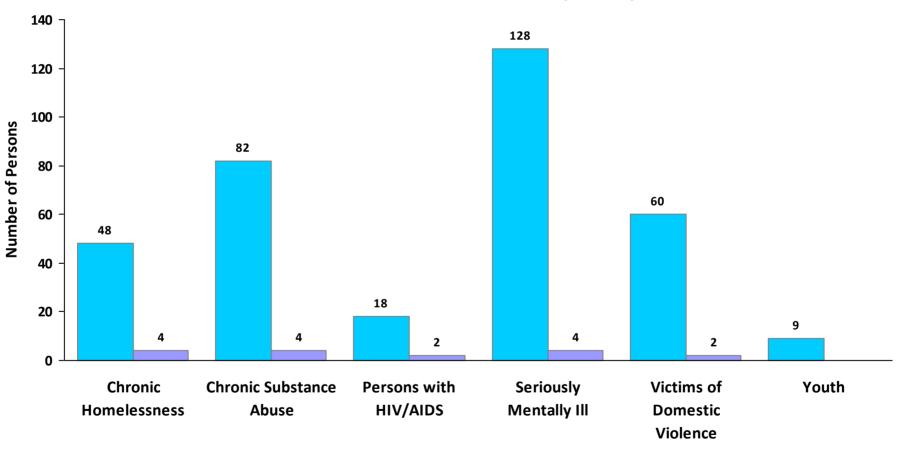

#### CoC Name: Lakewood Township/Ocean County CoC

#### CoC Number: NJ-510







# CoC Name: Lakewood Township/Ocean County CoC

#### CoC Number: NJ-510



# 2010 Housing Inventory Summarized by Target Population and Bed Type

\* Mixed beds may serve any target population

\*\* Households and Household Beds refer to Households with Children



## CoC Name: Lakewood Township/Ocean County CoC

#### CoC Number: NJ-510

# 2010 Point in Time Count Summarized by Household Type





## CoC Name: Lakewood Township/Ocean County CoC

## CoC Number: NJ-510



# 2010 Point in Time Count Summarized by Sub-Population

Sheltered Unsheltered