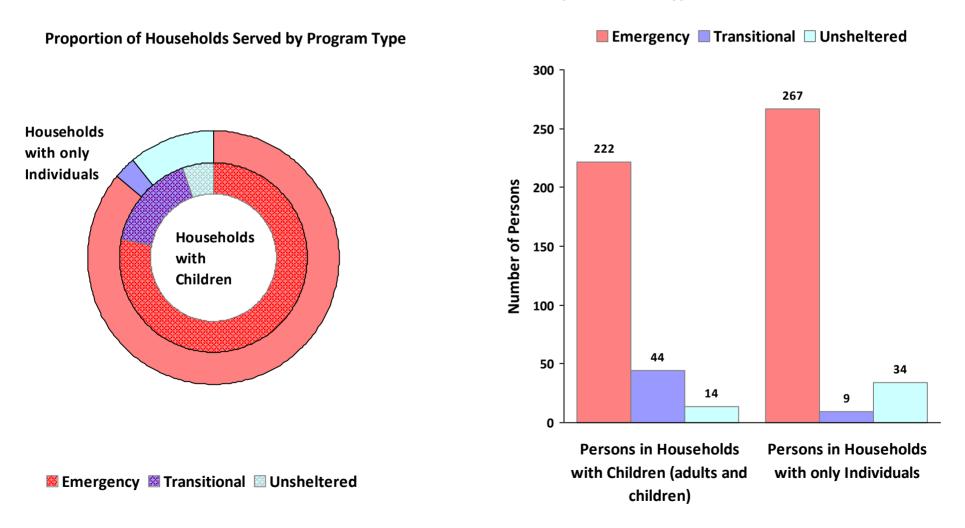

#### CoC Name: Lakewood Township/Ocean County CoC

#### CoC Number: NJ-510







# CoC Name: Lakewood Township/Ocean County CoC

#### CoC Number: NJ-510



# 2010 Housing Inventory Summarized by Target Population and Bed Type

\* Mixed beds may serve any target population

\*\* Households and Household Beds refer to Households with Children



## CoC Name: Lakewood Township/Ocean County CoC

#### CoC Number: NJ-510

# 2010 Point in Time Count Summarized by Household Type





## CoC Name: Lakewood Township/Ocean County CoC

## CoC Number: NJ-510



# 2010 Point in Time Count Summarized by Sub-Population

Sheltered Unsheltered