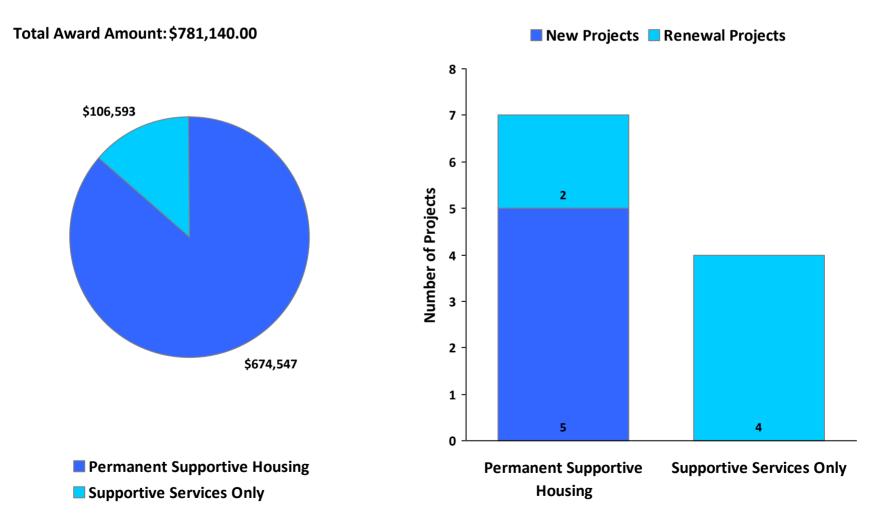

#### CoC Name: Lakewood Township/Ocean County CoC

#### CoC Number: NJ-510







# CoC Name: Lakewood Township/Ocean County CoC

#### CoC Number: NJ-510



# 2010 Housing Inventory Summarized by Target Population and Bed Type

\* Mixed beds may serve any target population

\*\* Households and Household Beds refer to Households with Children



## CoC Name: Lakewood Township/Ocean County CoC

#### CoC Number: NJ-510

# 2010 Point in Time Count Summarized by Household Type





## CoC Name: Lakewood Township/Ocean County CoC

## CoC Number: NJ-510



# 2010 Point in Time Count Summarized by Sub-Population

Sheltered Unsheltered