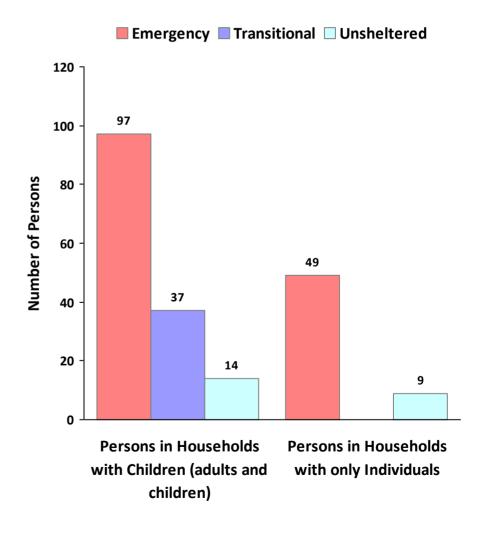

**CoC Name: Gloucester County CoC** 

CoC Number: NJ-505

## 2010 Awards by Program and Renewal Type





**CoC Name: Gloucester County CoC** 

CoC Number: NJ-505

### 2010 Housing Inventory Summarized by Target Population and Bed Type



<sup>\*</sup> Mixed beds may serve any target population

<sup>\*\*</sup> Households and Household Beds refer to Households with Children



**CoC Name: Gloucester County CoC** 

CoC Number: NJ-505

### **2010 Point in Time Count Summarized by Household Type**

#### **Proportion of Households Served by Program Type**









**CoC Name: Gloucester County CoC** 

CoC Number: NJ-505

# **2010 Point in Time Count Summarized by Sub-Population**