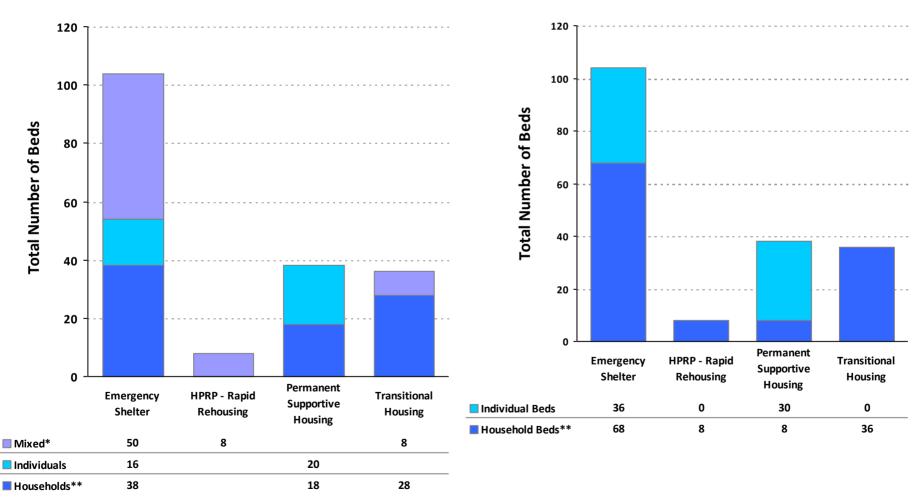

### 2010 Housing Inventory Summarized by Target Population and Bed Type

<sup>\*</sup> Mixed beds may serve any target population

<sup>\*\*</sup> Households and Household Beds refer to Households with Children