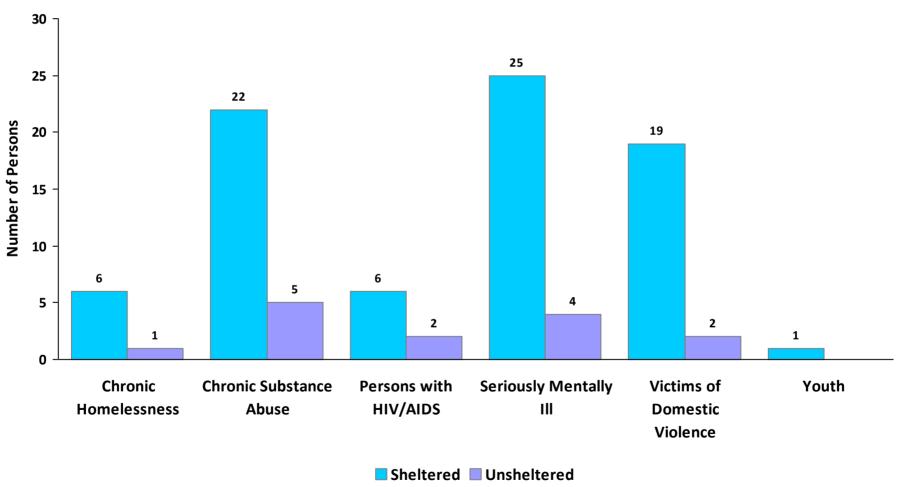

**CoC Name: Gloucester County CoC** 

CoC Number: NJ-505

## 2010 Awards by Program and Renewal Type





**CoC Name: Gloucester County CoC** 

CoC Number: NJ-505

### 2010 Housing Inventory Summarized by Target Population and Bed Type



<sup>\*</sup> Mixed beds may serve any target population

<sup>\*\*</sup> Households and Household Beds refer to Households with Children



**CoC Name: Gloucester County CoC** 

CoC Number: NJ-505

### **2010 Point in Time Count Summarized by Household Type**

#### **Proportion of Households Served by Program Type**









**CoC Name: Gloucester County CoC** 

CoC Number: NJ-505

# **2010 Point in Time Count Summarized by Sub-Population**