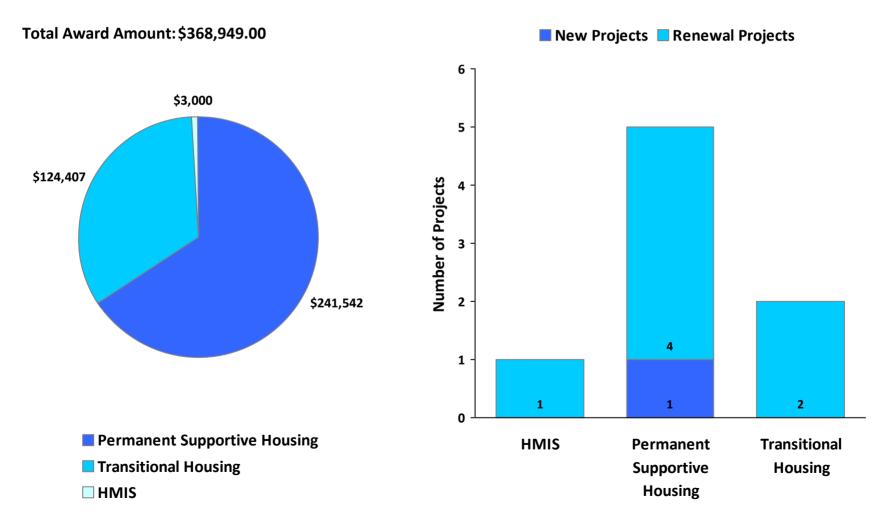

## 2010 Awards by Program and Renewal Type

**CoC Name: Gloucester County CoC** 

CoC Number: NJ-505