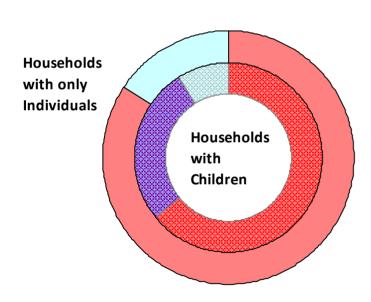

### **2010 Point in Time Count Summarized by Household Type**

#### **Proportion of Households Served by Program Type**

**CoC Name: Gloucester County CoC** 

CoC Number: NJ-505