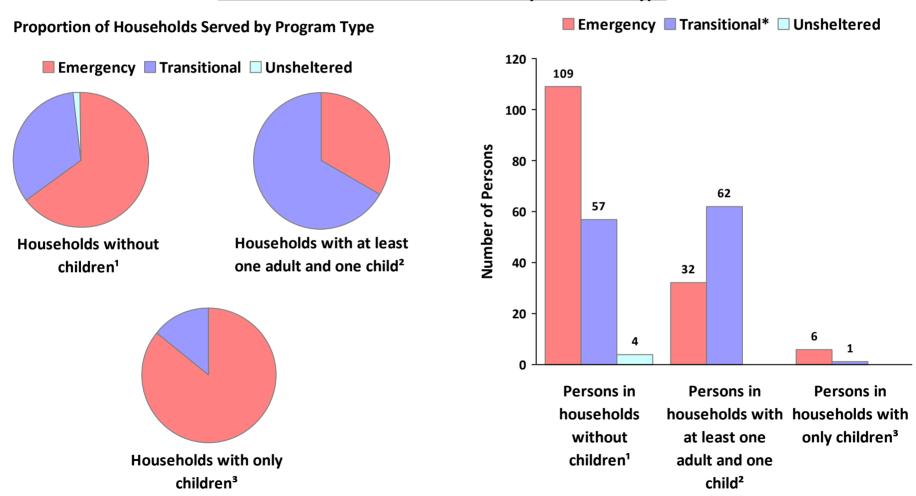

#### **2019 Point in Time Count Summarized by Household Type**

<sup>\*</sup> Safe Haven programs are included in the Transitional Housing category.

<sup>&#</sup>x27;This category includes single adults, adult couples with no children, and groups of adults. 'This category includes households with one adult and at least one child under age 18.

<sup>&</sup>lt;sup>3</sup>This category includes persons under age 18, including children in one-child households, adolescent parents and their children, adolescent siblings, or other household configurations composed only of children.