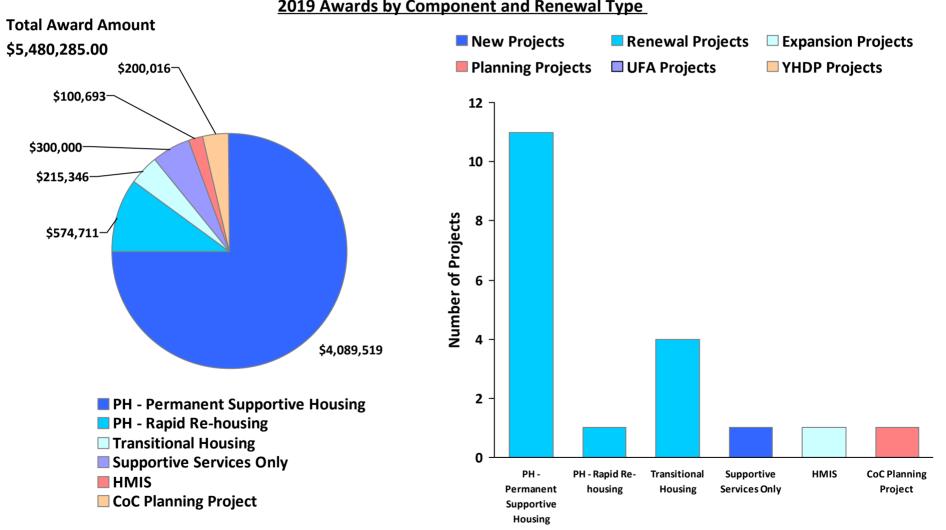

## 2019 Awards by Component and Renewal Type

CoC Number: NJ-501

**CoC Name: Bergen County CoC** 