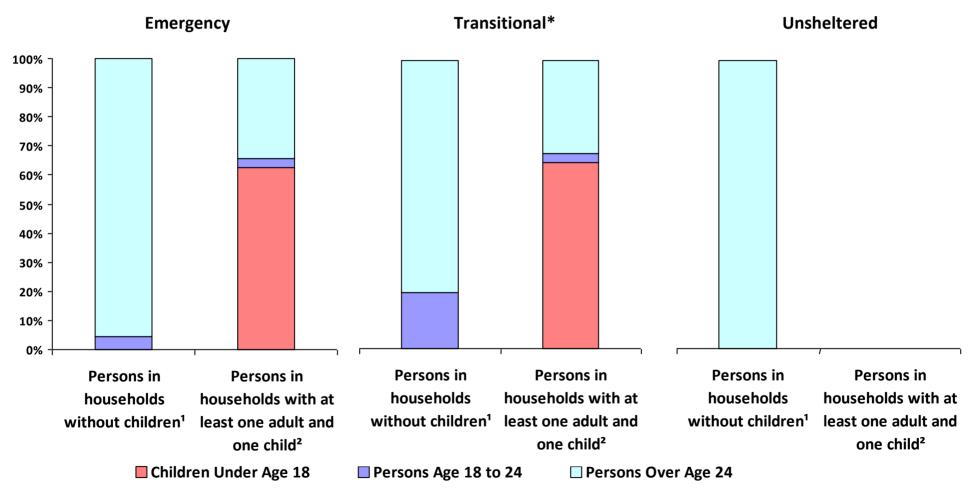

## 2019 Point-In-Time Count Proportion of Persons in each Age Group by Household Type

<sup>\*</sup> Safe Haven programs are included in the Transitional Housing category.

<sup>&</sup>lt;sup>1</sup>This category includes single adults, adult couples with no children, and groups of adults. <sup>2</sup>This category includes households with one adult and at least one child under age 18.

#### **2019 Point in Time Count Summarized by Household Type**

<sup>\*</sup> Safe Haven programs are included in the Transitional Housing category.

<sup>&#</sup>x27;This category includes single adults, adult couples with no children, and groups of adults. 'This category includes households with one adult and at least one child under age 18.

<sup>&</sup>lt;sup>3</sup>This category includes persons under age 18, including children in one-child households, adolescent parents and their children, adolescent siblings, or other household configurations composed only of children.