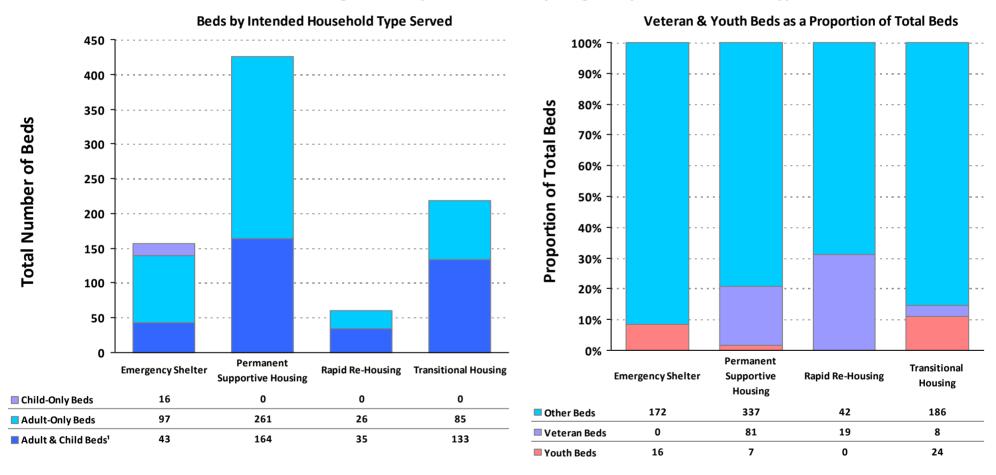

### **2019 Housing Inventory Summarized by Target Population and Bed Type**

CoC Number: NJ-501

**CoC Name:** Bergen County CoC