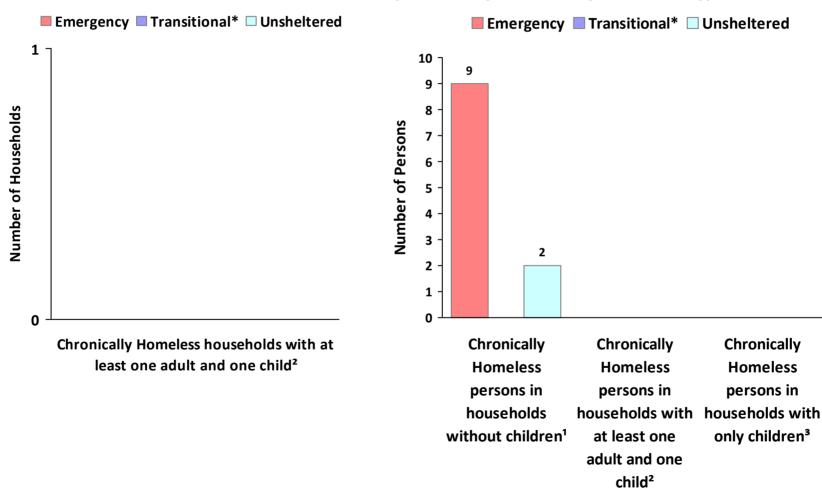

# 2019 Point in Time Count Summarized by Chronically Homeless by Household Type

<sup>\*</sup> Safe Haven programs are included in the Transitional Housing category.

<sup>&</sup>lt;sup>1</sup>This category includes single adults, adult couples with no children, and groups of adults. <sup>2</sup>This category includes households with one adult and at least one child under age 18.

<sup>&</sup>lt;sup>3</sup>This category includes persons under age 18, including children in one -child households, adolescent parents and their children, adolescent siblings, or other household configurations composed only of children.