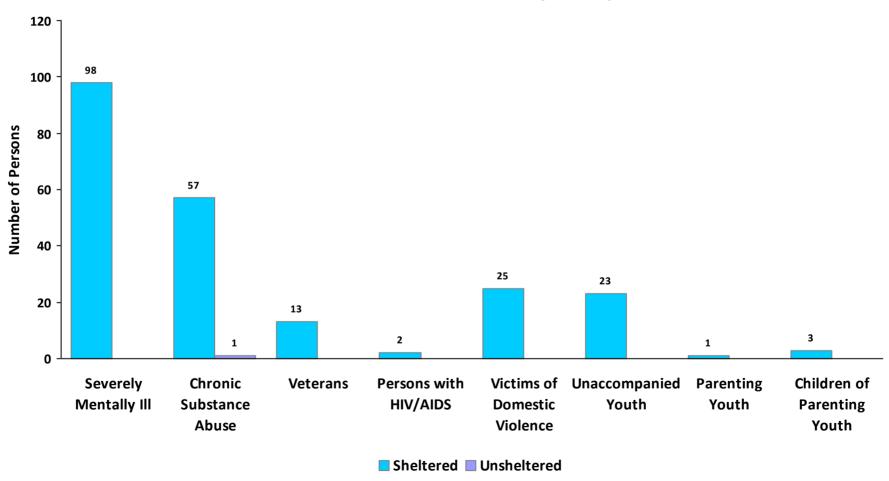

CoC Number: NJ-501

**CoC Name: Bergen County CoC** 

# 2019 Point in Time Count Summarized by Chronically Homeless by Household Type



<sup>\*</sup> Safe Haven programs are included in the Transitional Housing category.

<sup>&</sup>lt;sup>1</sup>This category includes single adults, adult couples with no children, and groups of adults. <sup>2</sup>This category includes households with one adult and at least one child under age 18.

<sup>&</sup>lt;sup>3</sup>This category includes persons under age 18, including children in one -child households, adolescent parents and their children, adolescent siblings, or other household configurations composed only of children.



CoC Number: NJ-501

**CoC Name:** Bergen County CoC

### **2019 Point in Time Count Summarized by Sub-Population**