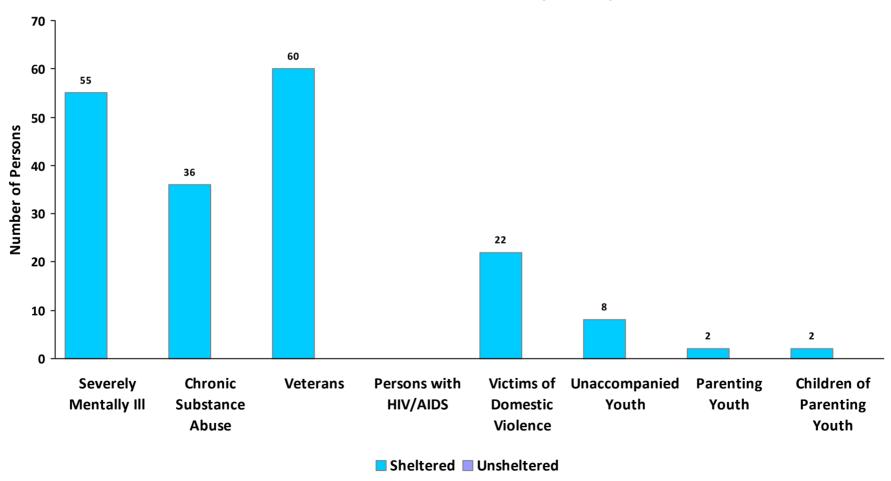

NH-502

CoC Name: Nashua/Hillsborough County CoC

# 2019 Point in Time Count Summarized by Chronically Homeless by Household Type



<sup>\*</sup> Safe Haven programs are included in the Transitional Housing category.

<sup>&</sup>lt;sup>1</sup>This category includes single adults, adult couples with no children, and groups of adults. <sup>2</sup>This category includes households with one adult and at least one child under age 18.

<sup>&</sup>lt;sup>3</sup>This category includes persons under age 18, including children in one -child households, adolescent parents and their children, adolescent siblings, or other household configurations composed only of children.



CoC Number: NH-502

CoC Name: Nashua/Hillsborough County CoC

# **2019 Point in Time Count Summarized by Sub-Population**