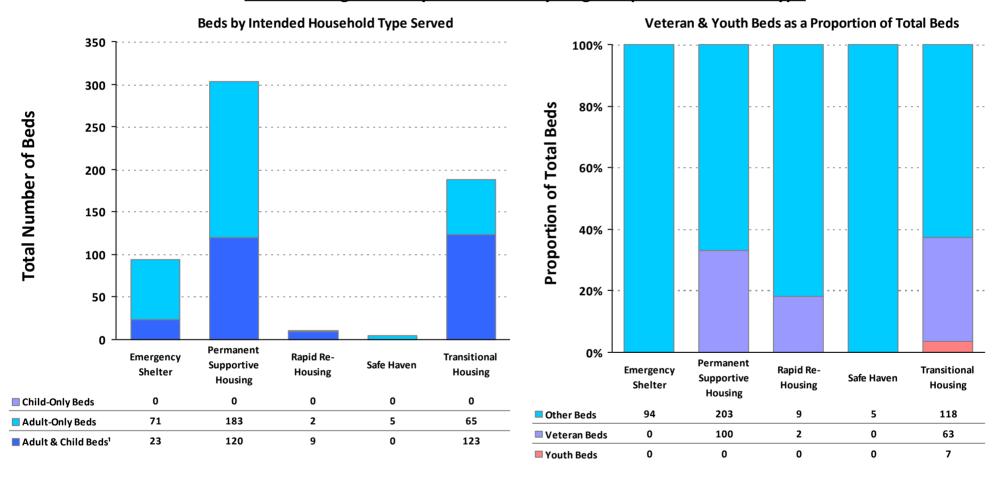

## 2019 Housing Inventory Summarized by Target Population and Bed Type

CoC Number: NH-502

CoC Name: Nashua/Hillsborough County CoC