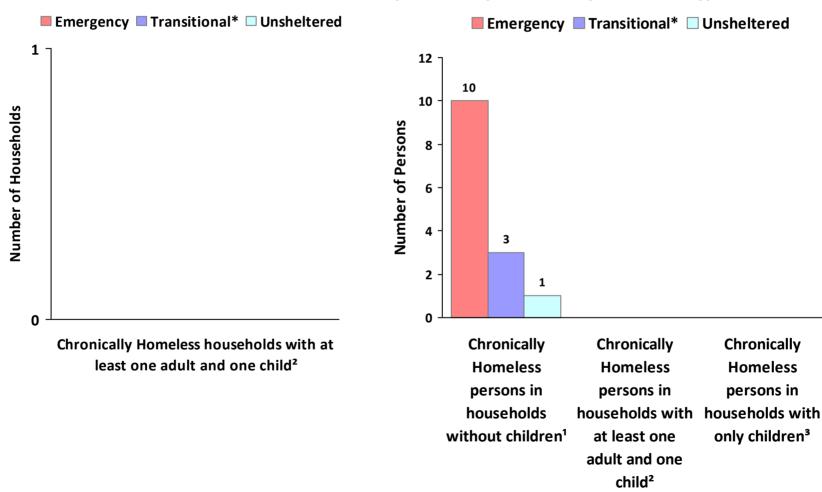

# 2019 Point in Time Count Summarized by Chronically Homeless by Household Type

<sup>\*</sup> Safe Haven programs are included in the Transitional Housing category.

<sup>&</sup>lt;sup>1</sup>This category includes single adults, adult couples with no children, and groups of adults. <sup>2</sup>This category includes households with one adult and at least one child under age 18.

<sup>&</sup>lt;sup>3</sup>This category includes persons under age 18, including children in one -child households, adolescent parents and their children, adolescent siblings, or other household configurations composed only of children.