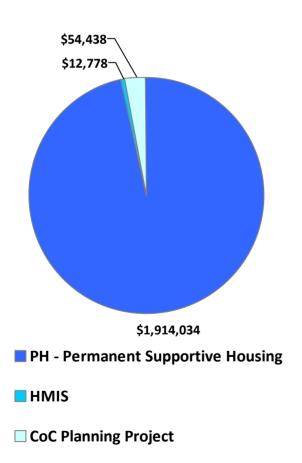

CoC Number: NH-502

**CoC Name:** Nashua/Hillsborough County CoC

CoC Number: NH-502

CoC Name: Nashua/Hillsborough County CoC