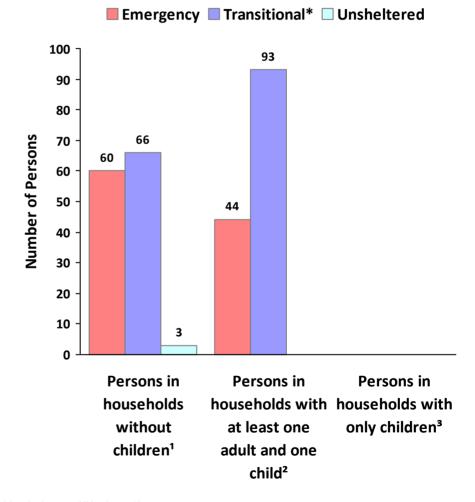

# **2019 Point in Time Count Summarized by Household Type**

# Proportion of Households Served by Program Type Emergency Transitional Unsheltered Households without Households with at least

children<sup>1</sup>

one adult and one child2

<sup>\*</sup> Safe Haven programs are included in the Transitional Housing category.

<sup>&#</sup>x27;This category includes single adults, adult couples with no children, and groups of adults. 'This category includes households with one adult and at least one child under age 18.

<sup>&</sup>lt;sup>3</sup>This category includes persons under age 18, including children in one-child households, adolescent parents and their children, adolescent siblings, or other household configurations composed only of children.