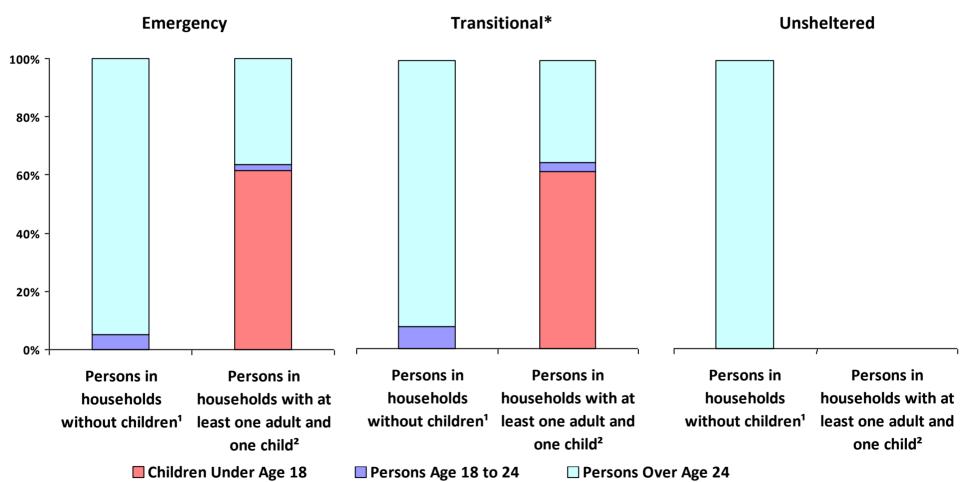

# 2019 Point-In-Time Count Proportion of Persons in each Age Group by Household Type

<sup>\*</sup> Safe Haven programs are included in the Transitional Housing category.

<sup>&#</sup>x27;This category includes single adults, adult couples with no children, and groups of adults. 'This category includes households with one adult and at least one child under age 18.