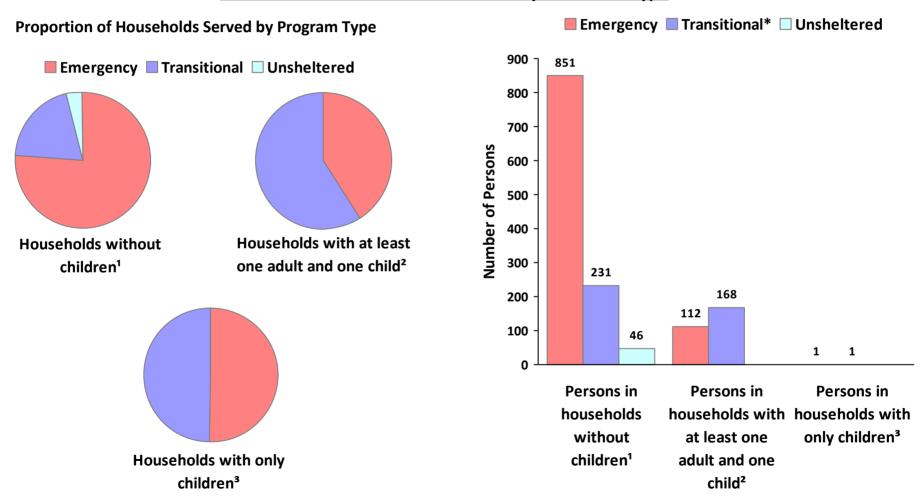

#### **2019 Point in Time Count Summarized by Household Type**

<sup>\*</sup> Safe Haven programs are included in the Transitional Housing category.

<sup>&#</sup>x27;This category includes single adults, adult couples with no children, and groups of adults. 'This category includes households with one adult and at least one child under age 18.

<sup>3</sup>This category includes persons under age 18, including children in one-child households, adolescent parents and their children, adolescent siblings, or other household configurations composed only of children.