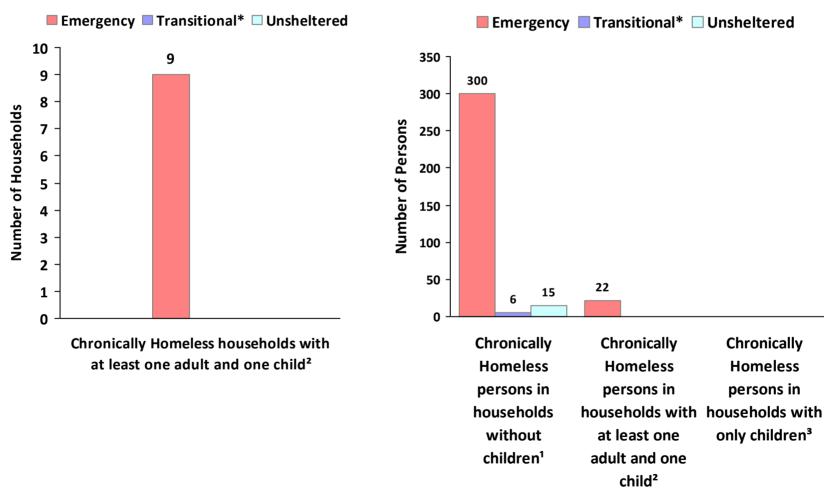

# 2019 Point in Time Count Summarized by Chronically Homeless by Household Type

<sup>\*</sup> Safe Haven programs are included in the Transitional Housing category.

<sup>&#</sup>x27;This category includes single adults, adult couples with no children, and groups of adults. 'This category includes households with one adult and at least one child under age 18.

<sup>&</sup>lt;sup>3</sup>This category includes persons under age 18, including children in one -child households, adolescent parents and their children, adolescent siblings, or other household configurations composed only of children.