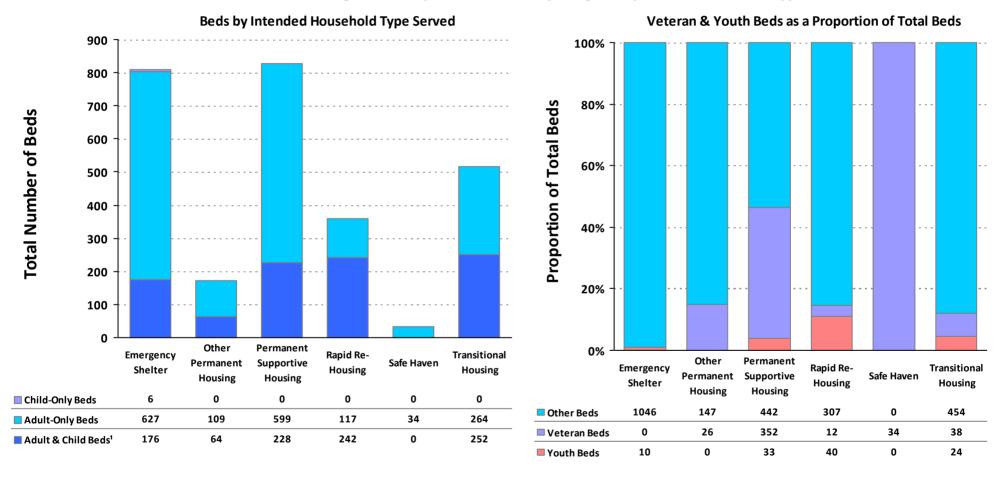

### **2019 Housing Inventory Summarized by Target Population and Bed Type**

CoC Number: NE-501

CoC Name: Omaha, Council Bluffs CoC