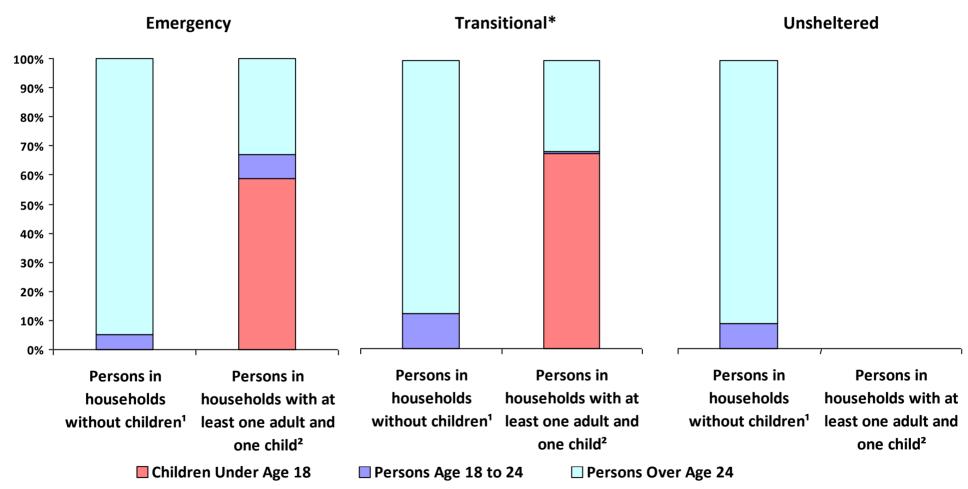

# 2019 Point-In-Time Count Proportion of Persons in each Age Group by Household Type

<sup>\*</sup> Safe Haven programs are included in the Transitional Housing category.

<sup>&</sup>lt;sup>1</sup>This category includes single adults, adult couples with no children, and groups of adults. <sup>2</sup>This category includes households with one adult and at least one child under age 18.