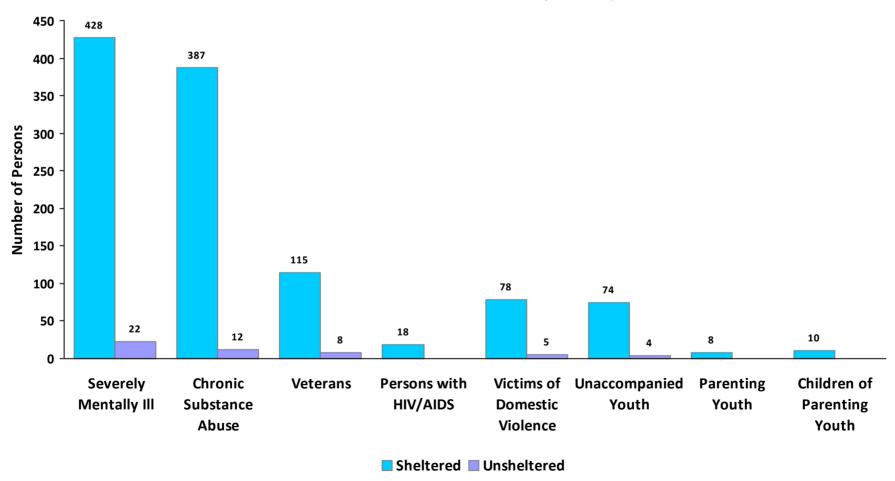

under age 18.



CoC Number: NE-501

CoC Name: Omaha, Council Bluffs CoC

# 2019 Point in Time Count Summarized by Chronically Homeless by Household Type



<sup>\*</sup> Safe Haven programs are included in the Transitional Housing category.

<sup>&#</sup>x27;This category includes single adults, adult couples with no children, and groups of adults. 'This category includes households with one adult and at least one child under age 18.

<sup>&</sup>lt;sup>3</sup>This category includes persons under age 18, including children in one -child households, adolescent parents and their children, adolescent siblings, or other household configurations composed only of children.



CoC Number: NE-501

CoC Name: Omaha, Council Bluffs CoC

### **2019 Point in Time Count Summarized by Sub-Population**