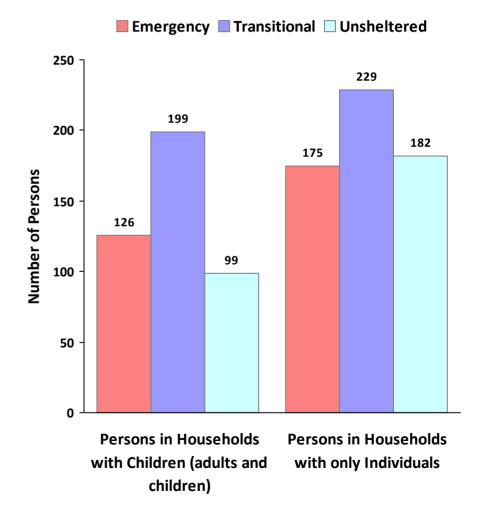

**CoC Name: North Central Nebraska CoC** 

CoC Number: NE-500

# 2010 Awards by Program and Renewal Type





**CoC Name: North Central Nebraska CoC** 

CoC Number: NE-500

## 2010 Housing Inventory Summarized by Target Population and Bed Type



<sup>\*</sup> Mixed beds may serve any target population

<sup>\*\*</sup> Households and Household Beds refer to Households with Children



**CoC Name: North Central Nebraska CoC** 

CoC Number: NE-500

### **2010 Point in Time Count Summarized by Household Type**

#### **Proportion of Households Served by Program Type**







**CoC Name: North Central Nebraska CoC** 

CoC Number: NE-500

## **2010 Point in Time Count Summarized by Sub-Population**