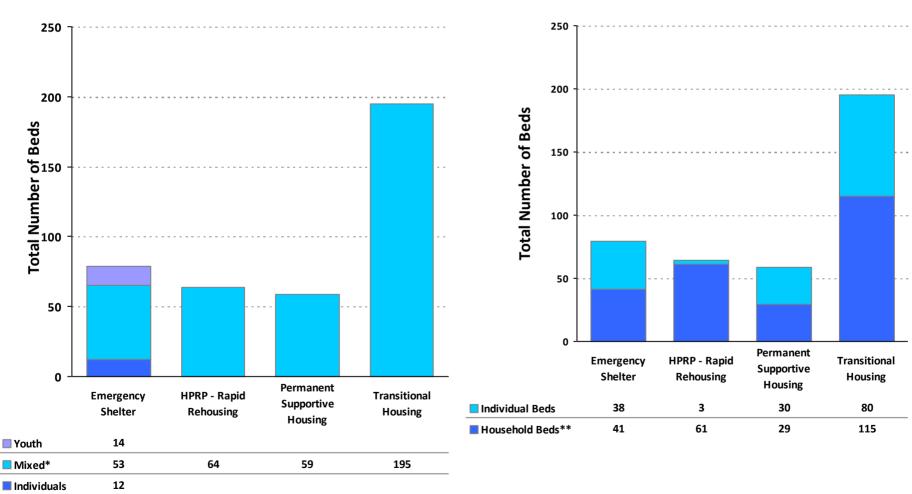

## 2010 Housing Inventory Summarized by Target Population and Bed Type

<sup>\*</sup> Mixed beds may serve any target population

<sup>\*\*</sup> Households and Household Beds refer to Households with Children