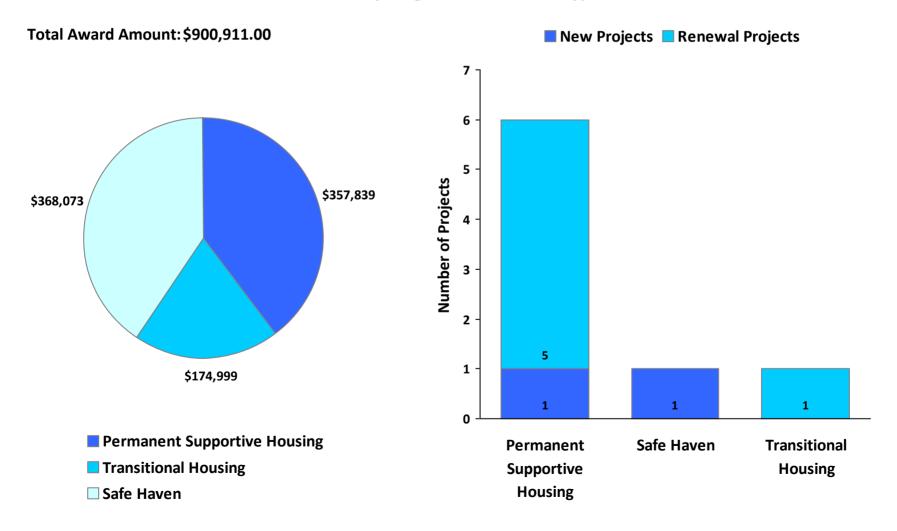

## 2011 Awards by Program and Renewal Type

**CoC Name: Durham City & County CoC** 

CoC Number: NC-502