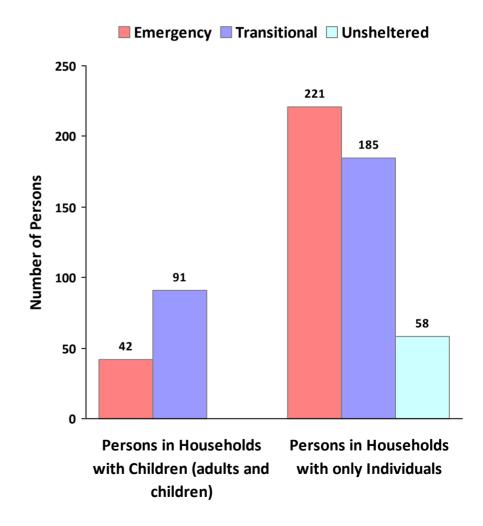

#### **Proportion of Households Served by Program Type**

■ Emergency ■ Transitional ■ Unsheltered

**CoC Name: Durham City & County CoC** 

CoC Number: NC-502