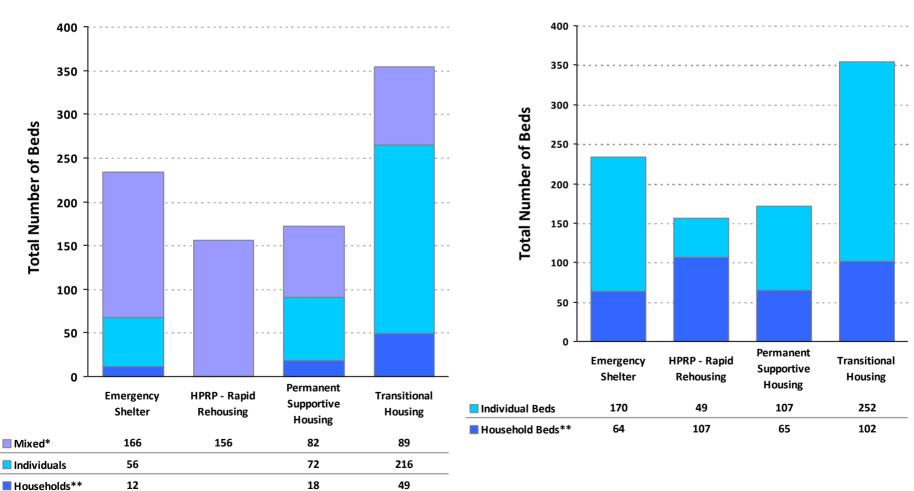

## **2011 Housing Inventory Summarized by Target Population and Bed Type**

<sup>\*</sup> Mixed beds may serve any target population

<sup>\*\*</sup> Households and Household Beds refer to Households with Children