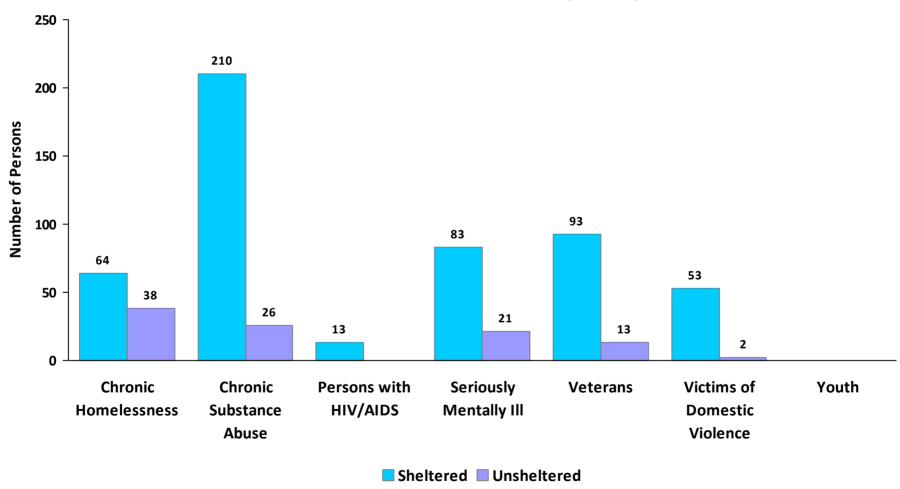

**CoC Name: Durham City & County CoC** 

CoC Number: NC-502

## 2011 Awards by Program and Renewal Type





**CoC Name: Durham City & County CoC** 

CoC Number: NC-502

## **2011 Housing Inventory Summarized by Target Population and Bed Type**



<sup>\*</sup> Mixed beds may serve any target population

<sup>\*\*</sup> Households and Household Beds refer to Households with Children



**CoC Name: Durham City & County CoC** 

CoC Number: NC-502

### **2011 Point in Time Count Summarized by Household Type**

#### **Proportion of Households Served by Program Type**



■ Emergency ■ Transitional ■ Unsheltered





**CoC Name: Durham City & County CoC** 

CoC Number: NC-502

# **2010 Point in Time Count Summarized by Sub-Population**