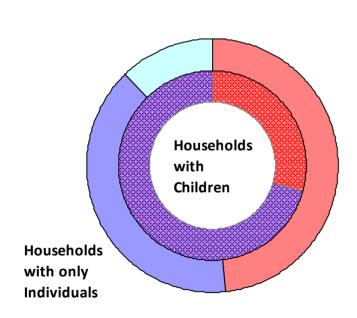

**CoC Name: Durham City & County CoC** 

CoC Number: NC-502

## 2011 Awards by Program and Renewal Type





**CoC Name: Durham City & County CoC** 

CoC Number: NC-502

## **2011 Housing Inventory Summarized by Target Population and Bed Type**



<sup>\*</sup> Mixed beds may serve any target population

<sup>\*\*</sup> Households and Household Beds refer to Households with Children



**CoC Name: Durham City & County CoC** 

CoC Number: NC-502

### **2011 Point in Time Count Summarized by Household Type**

#### **Proportion of Households Served by Program Type**



■ Emergency ■ Transitional ■ Unsheltered





**CoC Name: Durham City & County CoC** 

CoC Number: NC-502

# **2010 Point in Time Count Summarized by Sub-Population**