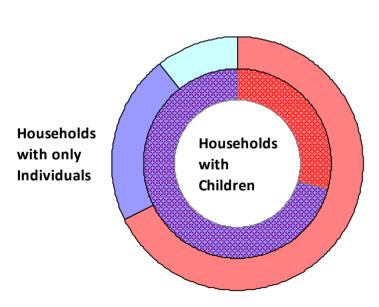

#### **Proportion of Households Served by Program Type**

**CoC Name: Winston Salem/Forsyth County CoC** 

CoC Number: NC-500