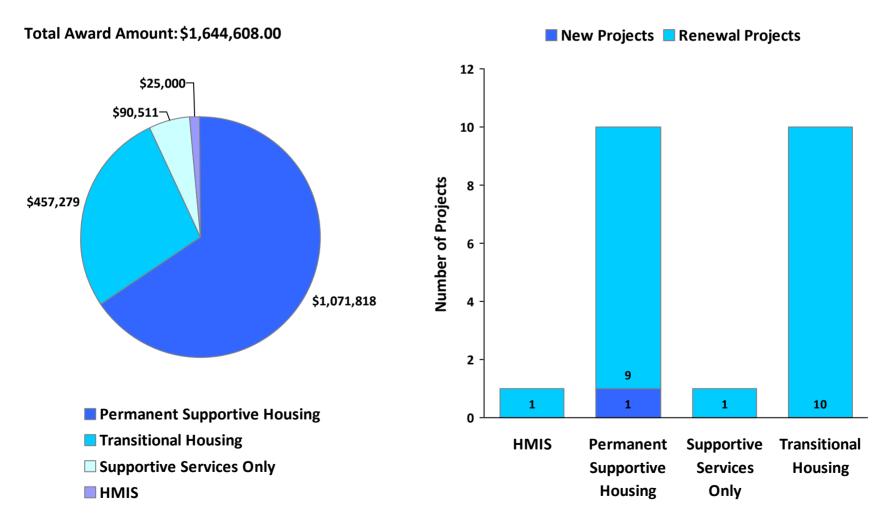

# 2010 Awards by Program and Renewal Type

**CoC Name: Winston Salem/Forsyth County CoC** 

CoC Number: NC-500