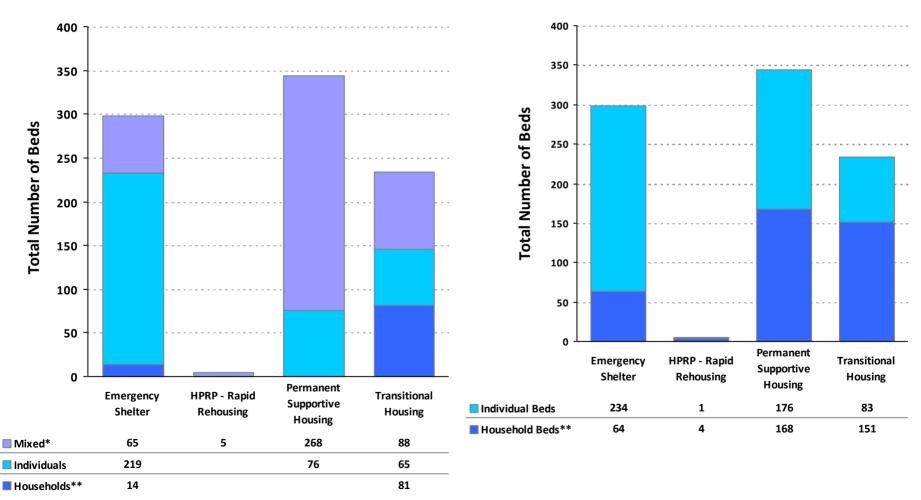

## 2010 Housing Inventory Summarized by Target Population and Bed Type

<sup>\*</sup> Mixed beds may serve any target population

<sup>\*\*</sup> Households and Household Beds refer to Households with Children