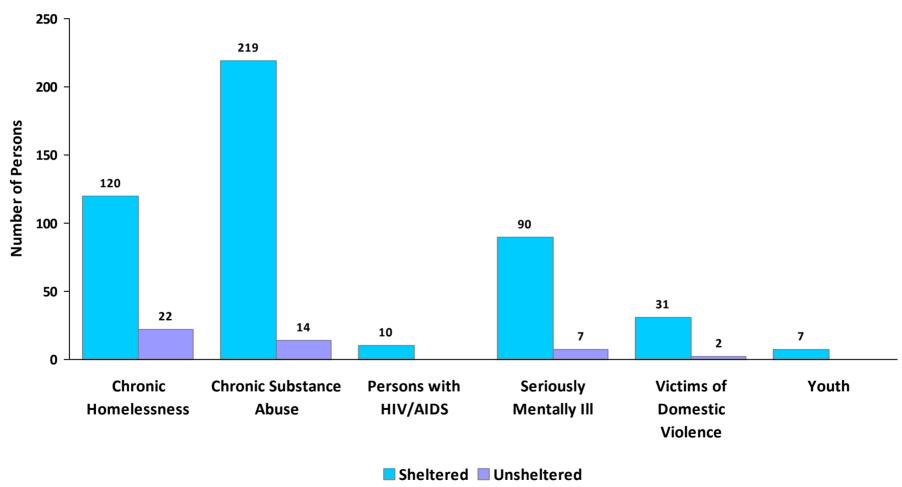

**CoC Name: Winston Salem/Forsyth County CoC** 

CoC Number: NC-500

# 2010 Awards by Program and Renewal Type





**CoC Name: Winston Salem/Forsyth County CoC** 

CoC Number: NC-500

## 2010 Housing Inventory Summarized by Target Population and Bed Type



<sup>\*</sup> Mixed beds may serve any target population

<sup>\*\*</sup> Households and Household Beds refer to Households with Children



**CoC Name: Winston Salem/Forsyth County CoC** 

CoC Number: NC-500

### **2010 Point in Time Count Summarized by Household Type**

#### **Proportion of Households Served by Program Type**









**CoC Name: Winston Salem/Forsyth County CoC** 

CoC Number: NC-500

## **2010 Point in Time Count Summarized by Sub-Population**