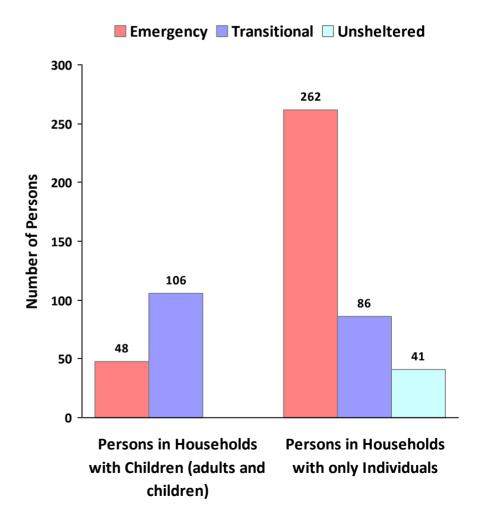

**CoC Name: Winston Salem/Forsyth County CoC** 

CoC Number: NC-500

# 2010 Awards by Program and Renewal Type





**CoC Name: Winston Salem/Forsyth County CoC** 

CoC Number: NC-500

## 2010 Housing Inventory Summarized by Target Population and Bed Type



<sup>\*</sup> Mixed beds may serve any target population

<sup>\*\*</sup> Households and Household Beds refer to Households with Children



**CoC Name: Winston Salem/Forsyth County CoC** 

CoC Number: NC-500

### **2010 Point in Time Count Summarized by Household Type**

#### **Proportion of Households Served by Program Type**









**CoC Name: Winston Salem/Forsyth County CoC** 

CoC Number: NC-500

## **2010 Point in Time Count Summarized by Sub-Population**