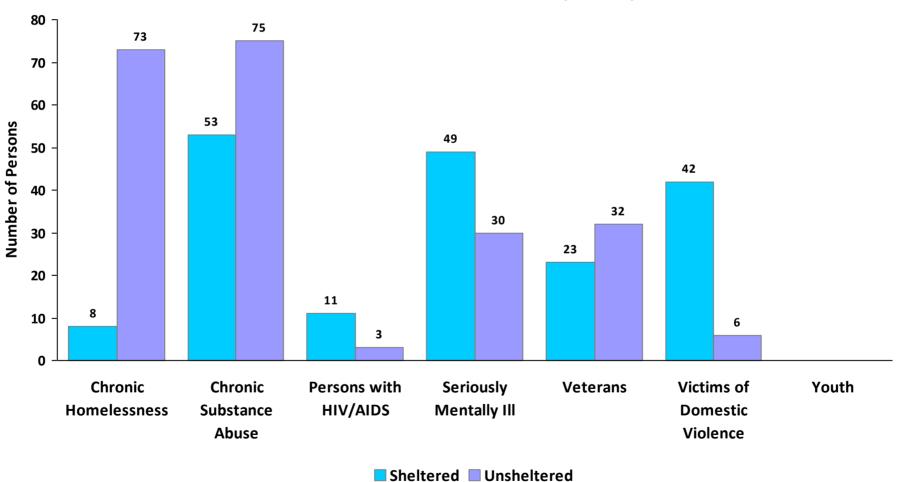

**CoC Name: Gulf Port/Gulf Coast Regional CoC** 

CoC Number: MS-503

# 2011 Awards by Program and Renewal Type





**CoC Name: Gulf Port/Gulf Coast Regional CoC** 

CoC Number: MS-503

# 2011 Housing Inventory Summarized by Target Population and Bed Type



<sup>\*</sup> Mixed beds may serve any target population

<sup>\*\*</sup> Households and Household Beds refer to Households with Children



**CoC Name: Gulf Port/Gulf Coast Regional CoC** 

CoC Number: MS-503

### **2011 Point in Time Count Summarized by Household Type**

#### **Proportion of Households Served by Program Type**









**CoC Name: Gulf Port/Gulf Coast Regional CoC** 

CoC Number: MS-503

### **2010 Point in Time Count Summarized by Sub-Population**