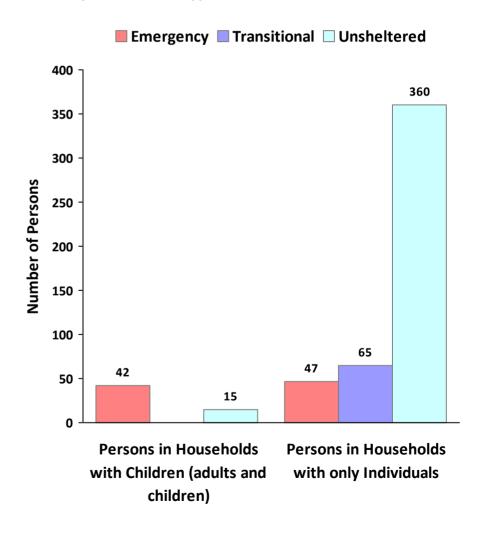

**CoC Name: Gulf Port/Gulf Coast Regional CoC** 

CoC Number: MS-503

# 2011 Awards by Program and Renewal Type





**CoC Name: Gulf Port/Gulf Coast Regional CoC** 

CoC Number: MS-503

# 2011 Housing Inventory Summarized by Target Population and Bed Type



<sup>\*</sup> Mixed beds may serve any target population

<sup>\*\*</sup> Households and Household Beds refer to Households with Children



**CoC Name: Gulf Port/Gulf Coast Regional CoC** 

CoC Number: MS-503

### **2011 Point in Time Count Summarized by Household Type**

#### **Proportion of Households Served by Program Type**









**CoC Name: Gulf Port/Gulf Coast Regional CoC** 

CoC Number: MS-503

### **2010 Point in Time Count Summarized by Sub-Population**