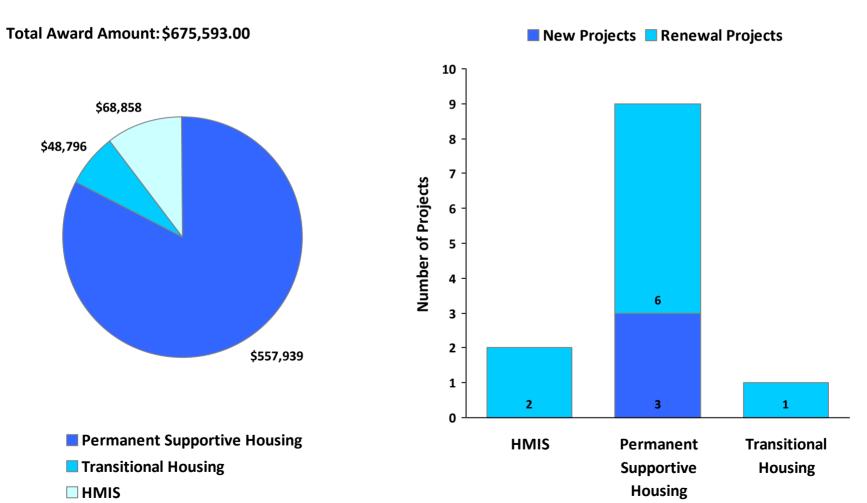

# 2011 Awards by Program and Renewal Type

**CoC Name: Gulf Port/Gulf Coast Regional CoC** 

CoC Number: MS-503