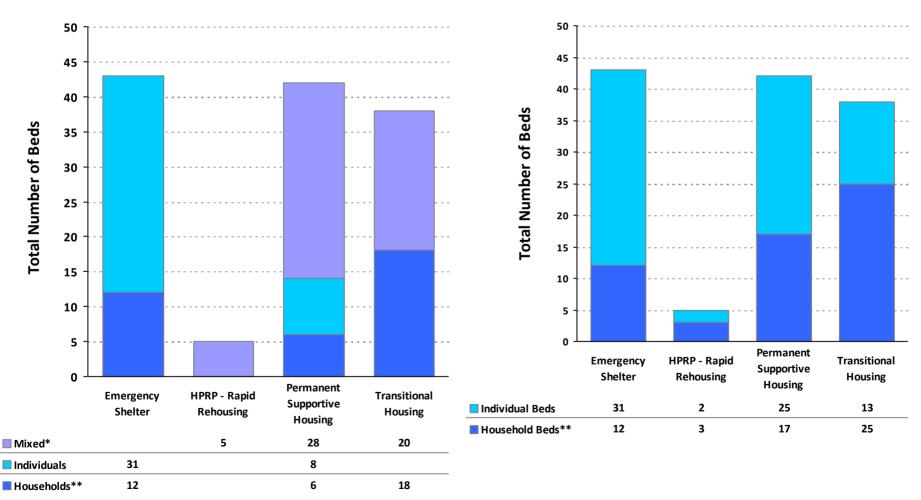

# 2011 Housing Inventory Summarized by Target Population and Bed Type

<sup>\*</sup> Mixed beds may serve any target population

<sup>\*\*</sup> Households and Household Beds refer to Households with Children