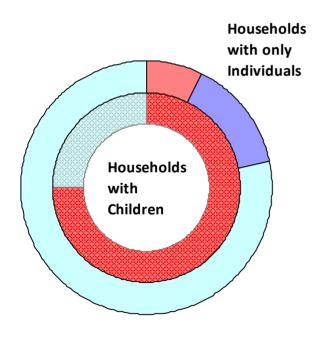

#### **Proportion of Households Served by Program Type**

**CoC Name: Gulf Port/Gulf Coast Regional CoC** 

CoC Number: MS-503