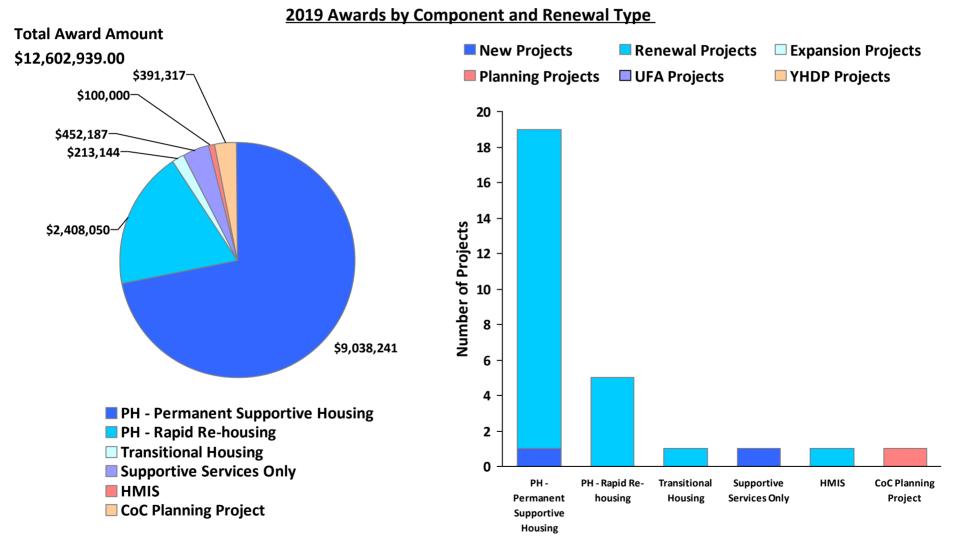

CoC Number: MO-501

CoC Name: St. Louis City CoC

CoC Number: MO-501

**CoC Name:** St. Louis City CoC

CoC Number: MO-501

**CoC Name: St. Louis City CoC** 