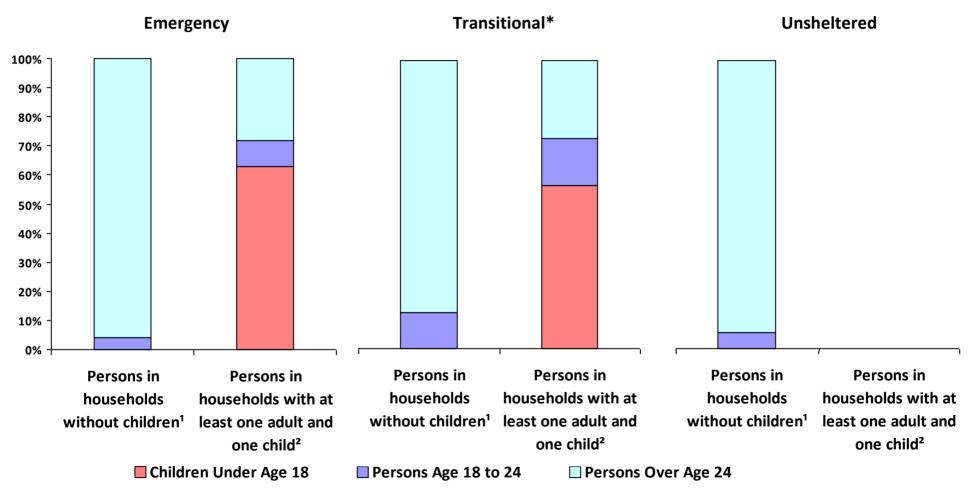

# 2019 Point-In-Time Count Proportion of Persons in each Age Group by Household Type

<sup>\*</sup> Safe Haven programs are included in the Transitional Housing category.

<sup>&</sup>lt;sup>1</sup>This category includes single adults, adult couples with no children, and groups of adults. <sup>2</sup>This category includes households with one adult and at least one child under age 18.

#### **2019 Point in Time Count Summarized by Household Type**

<sup>\*</sup> Safe Haven programs are included in the Transitional Housing category.

<sup>&#</sup>x27;This category includes single adults, adult couples with no children, and groups of adults. 'This category includes households with one adult and at least one child under age 18.

<sup>&</sup>lt;sup>3</sup>This category includes persons under age 18, including children in one-child households, adolescent parents and their children, adolescent siblings, or other household configurations composed only of children.