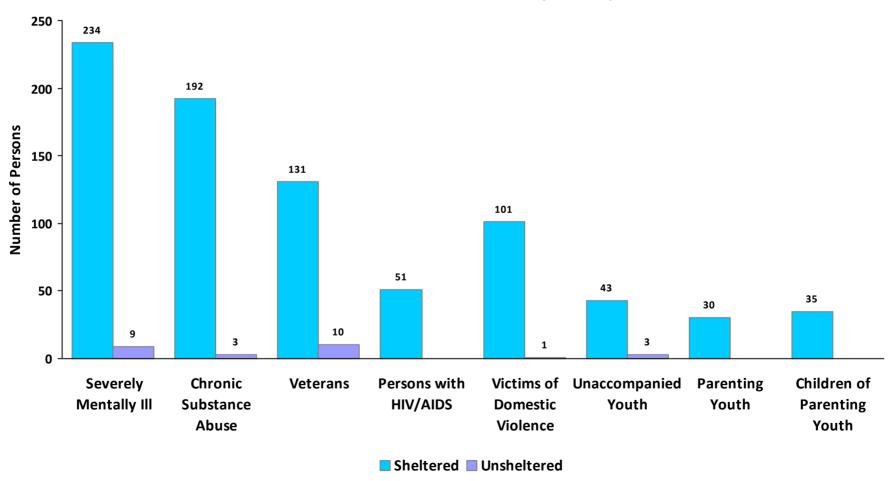

child under age 18.



CoC Number: MO-501

**CoC Name:** St. Louis City CoC

# 2019 Point in Time Count Summarized by Chronically Homeless by Household Type



<sup>\*</sup> Safe Haven programs are included in the Transitional Housing category.

<sup>&#</sup>x27;This category includes single adults, adult couples with no children, and groups of adults. 'This category includes households with one adult and at least one child under age 18.

<sup>&</sup>lt;sup>3</sup>This category includes persons under age 18, including children in one -child households, adolescent parents and their children, adolescent siblings, or other household configurations composed only of children.



CoC Number: MO-501

**CoC Name:** St. Louis City CoC

## **2019 Point in Time Count Summarized by Sub-Population**