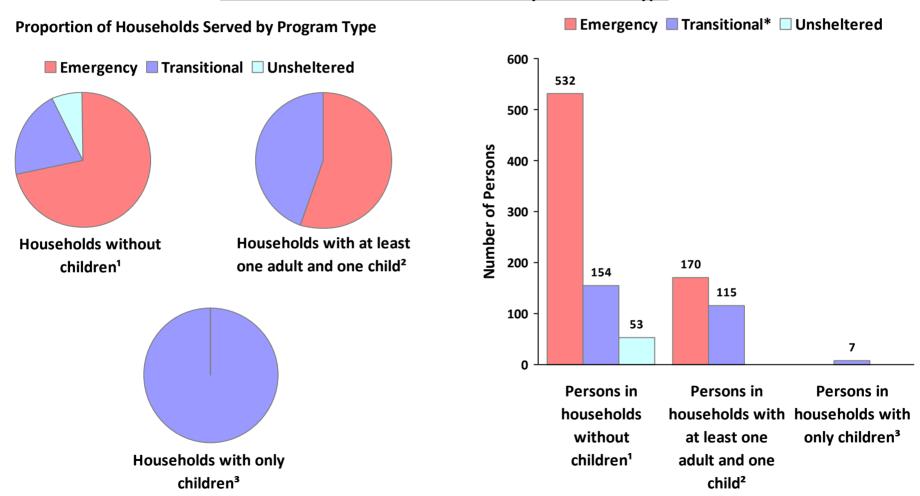

#### **2019 Point in Time Count Summarized by Household Type**

<sup>\*</sup> Safe Haven programs are included in the Transitional Housing category.

<sup>&#</sup>x27;This category includes single adults, adult couples with no children, and groups of adults. 'This category includes households with one adult and at least one child under age 18.

<sup>&</sup>lt;sup>3</sup>This category includes persons under age 18, including children in one-child households, adolescent parents and their children, adolescent siblings, or other household configurations composed only of children.