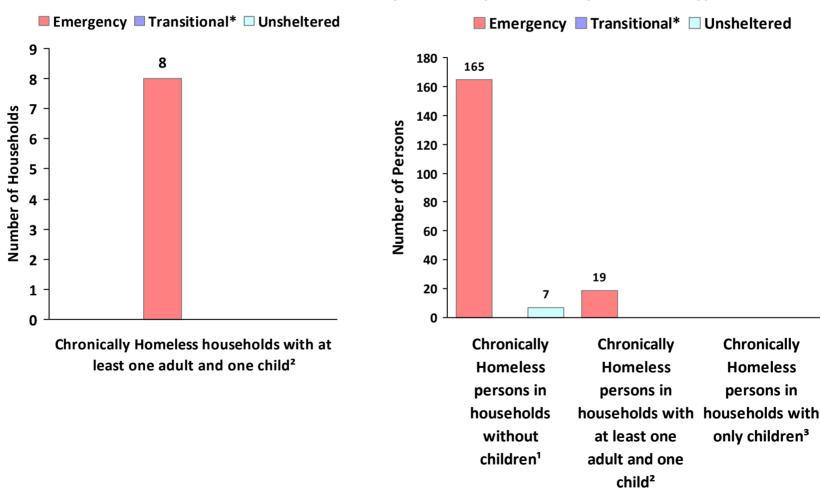

# 2019 Point in Time Count Summarized by Chronically Homeless by Household Type

<sup>\*</sup> Safe Haven programs are included in the Transitional Housing category.

<sup>&#</sup>x27;This category includes single adults, adult couples with no children, and groups of adults. 'This category includes households with one adult and at least one child under age 18.

<sup>&</sup>lt;sup>3</sup>This category includes persons under age 18, including children in one -child households, adolescent parents and their children, adolescent siblings, or other household configurations composed only of children.