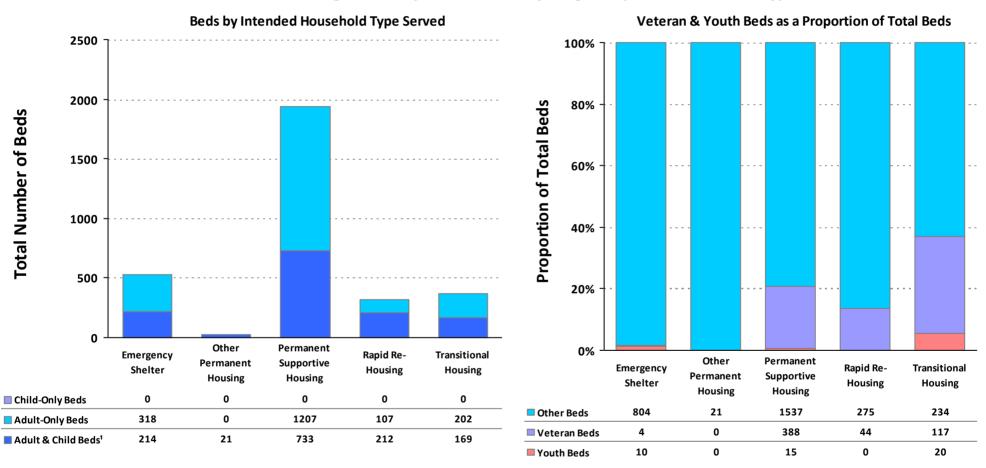

## 2019 Housing Inventory Summarized by Target Population and Bed Type

CoC Number: MO-501

**CoC Name: St. Louis City CoC** 