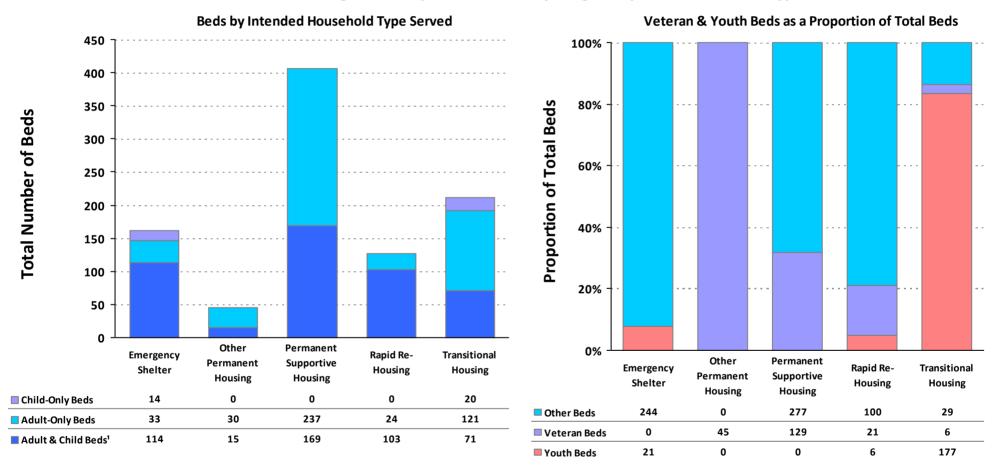

### **2019 Housing Inventory Summarized by Target Population and Bed Type**

CoC Number: MO-500

**CoC Name: St. Louis County CoC** 