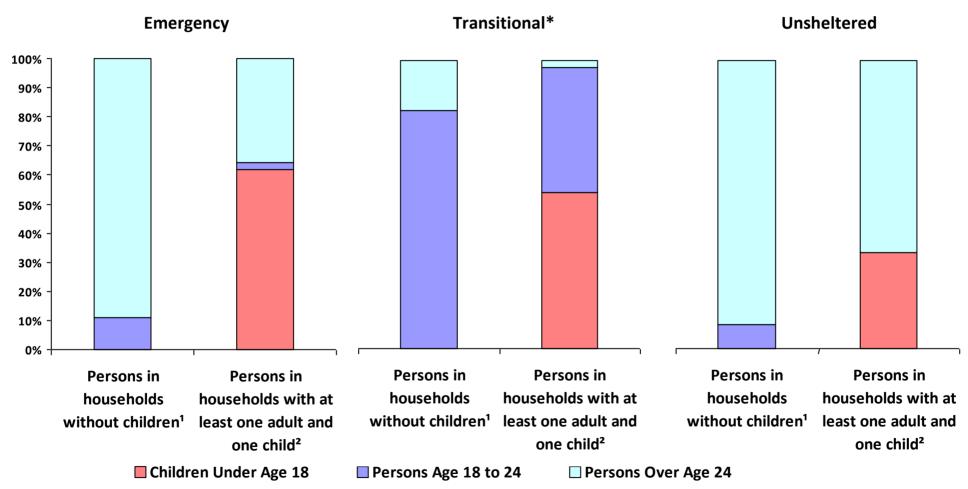

## 2019 Point-In-Time Count Proportion of Persons in each Age Group by Household Type

<sup>\*</sup> Safe Haven programs are included in the Transitional Housing category.

<sup>&</sup>lt;sup>1</sup>This category includes single adults, adult couples with no children, and groups of adults. <sup>2</sup>This category includes households with one adult and at least one child under age 18.

#### **2019 Point in Time Count Summarized by Household Type**

<sup>\*</sup> Safe Haven programs are included in the Transitional Housing category.

<sup>&#</sup>x27;This category includes single adults, adult couples with no children, and groups of adults. 'This category includes households with one adult and at least one child under age 18.