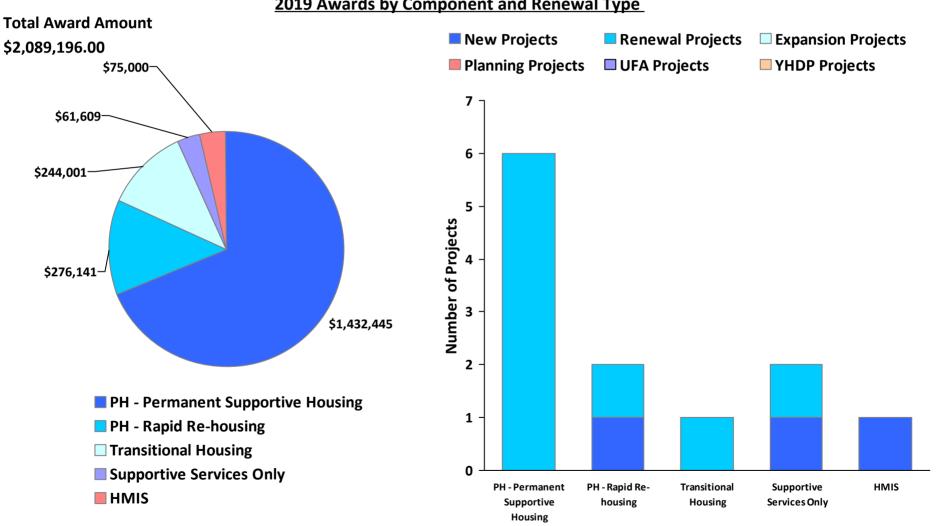

## 2019 Awards by Component and Renewal Type

CoC Number: MO-500

**CoC Name: St. Louis County CoC** 