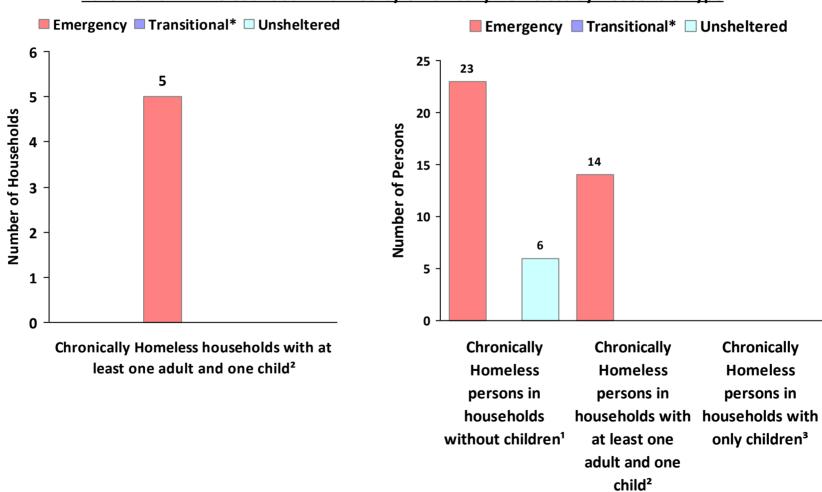

# 2019 Point in Time Count Summarized by Chronically Homeless by Household Type

<sup>\*</sup> Safe Haven programs are included in the Transitional Housing category.

<sup>&</sup>lt;sup>1</sup>This category includes single adults, adult couples with no children, and groups of adults. <sup>2</sup>This category includes households with one adult and at least one child under age 18.

<sup>3</sup>This category includes persons under age 18, including children in one -child households, adolescent parents and their children, adolescent siblings, or other household configurations composed only of children.