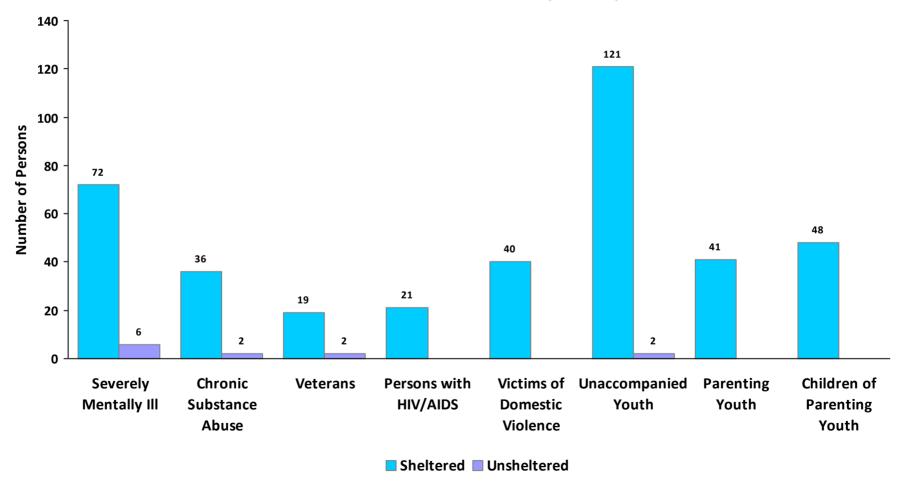

age 18.



CoC Number: MO-500

**CoC Name: St. Louis County CoC** 

# 2019 Point in Time Count Summarized by Chronically Homeless by Household Type



<sup>\*</sup> Safe Haven programs are included in the Transitional Housing category.

<sup>&</sup>lt;sup>1</sup>This category includes single adults, adult couples with no children, and groups of adults. <sup>2</sup>This category includes households with one adult and at least one child under age 18.

<sup>3</sup>This category includes persons under age 18, including children in one -child households, adolescent parents and their children, adolescent siblings, or other household configurations composed only of children.



CoC Number: MO-500

**CoC Name:** St. Louis County CoC

### **2019 Point in Time Count Summarized by Sub-Population**