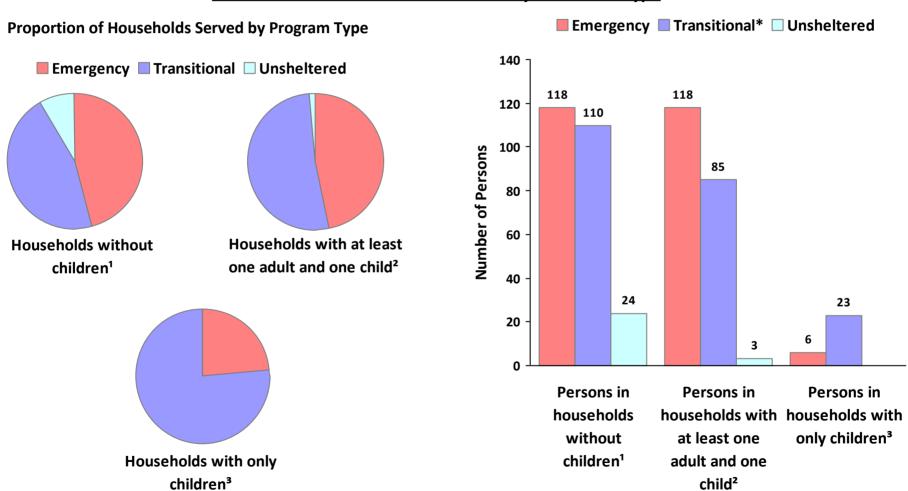

#### **2019 Point in Time Count Summarized by Household Type**

<sup>\*</sup> Safe Haven programs are included in the Transitional Housing category.

<sup>&#</sup>x27;This category includes single adults, adult couples with no children, and groups of adults. 'This category includes households with one adult and at least one child under age 18.

<sup>&</sup>lt;sup>3</sup>This category includes persons under age 18, including children in one-child households, adolescent parents and their children, adolescent siblings, or other household configurations composed only of children.