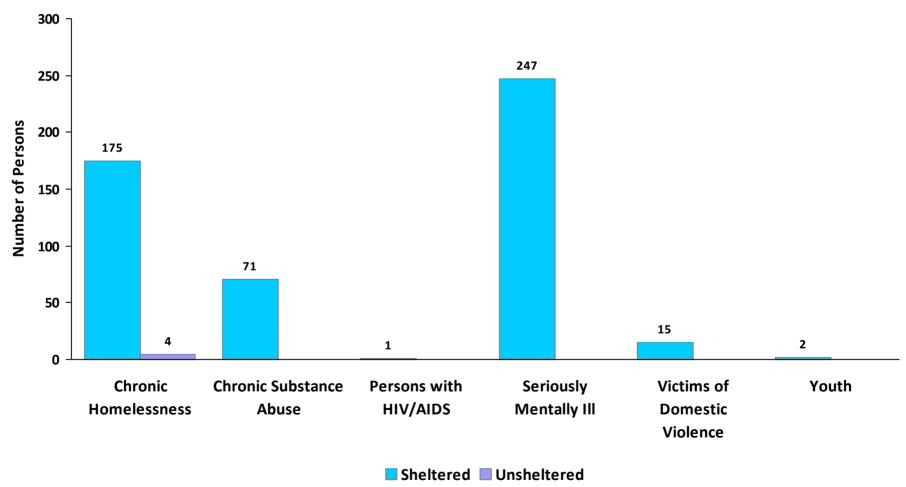

CoC Name: Portland CoC
CoC Number: ME-502

## 2010 Awards by Program and Renewal Type





CoC Name: Portland CoC
CoC Number: ME-502

### **2010 Housing Inventory Summarized by Target Population and Bed Type**



<sup>\*</sup> Mixed beds may serve any target population

<sup>\*\*</sup> Households and Household Beds refer to Households with Children



CoC Name: Portland CoC
CoC Number: ME-502

#### **2010 Point in Time Count Summarized by Household Type**

#### **Proportion of Households Served by Program Type**









CoC Name: Portland CoC
CoC Number: ME-502

# **2010 Point in Time Count Summarized by Sub-Population**