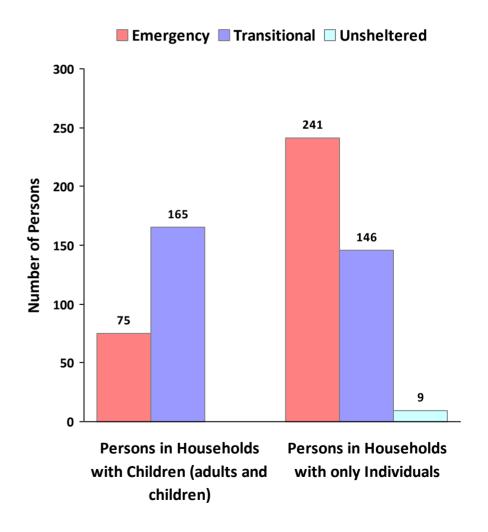

#### **2010 Point in Time Count Summarized by Household Type**

# **2010 Point in Time Count Summarized by Sub-Population**