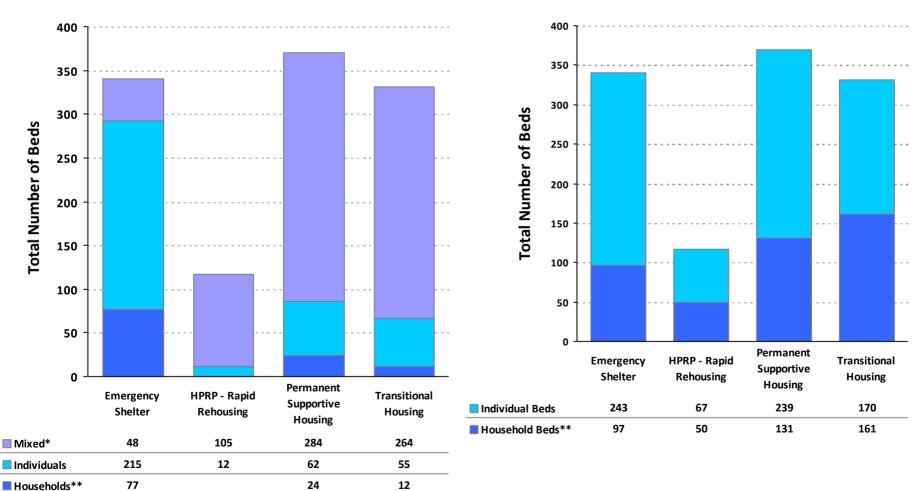

### **2010 Housing Inventory Summarized by Target Population and Bed Type**

<sup>\*</sup> Mixed beds may serve any target population

<sup>\*\*</sup> Households and Household Beds refer to Households with Children