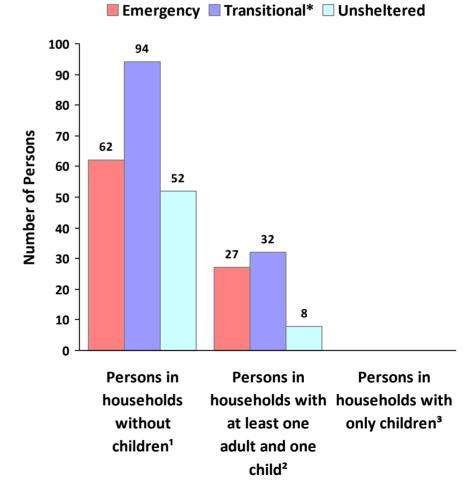

## **2016 Point in Time Count Summarized by Household Type**

# Proportion of Households Served by Program Type Emergency Transitional Unsheltered Households without children¹ Households with at least one adult and one child²

<sup>\*</sup> Safe Haven programs are included in the Transitional Housing category.

<sup>&</sup>lt;sup>1</sup>This category includes single adults, adult couples with no children, and groups of adults. <sup>2</sup>This category includes households with one adult and at least one child under age 18.

<sup>3</sup>This category includes persons under age 18, including children in one-child households, adolescent parents and their children, adolescent siblings, or other household configurations composed only of children.