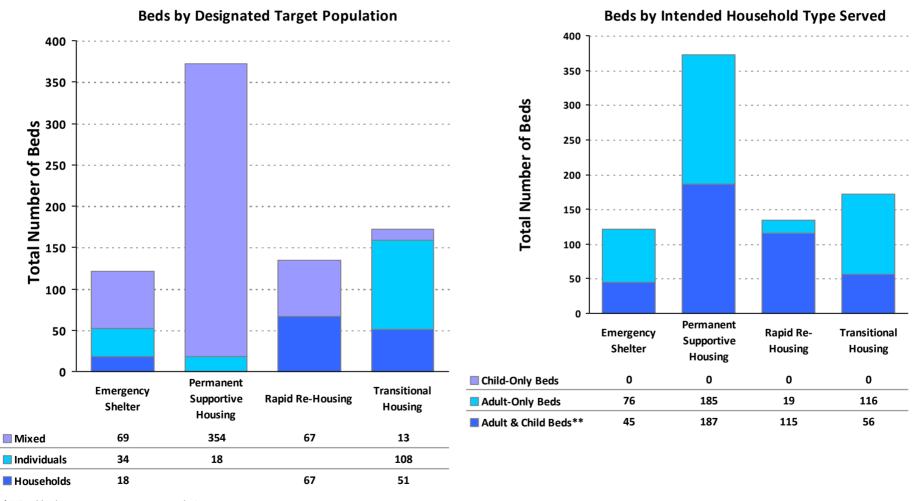

### 2016 Housing Inventory Summarized by Target Population and Bed Type

<sup>\*</sup> Mixed beds may serve any target population

<sup>\*\*</sup>Adult & Child and Adult & Child Beds refer to beds for households with one adult and at least one child under age 18