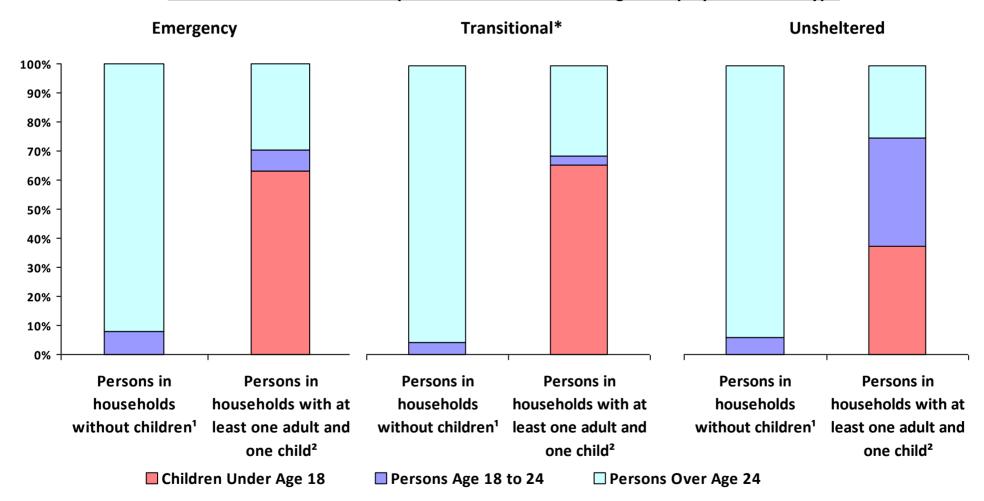

## 2016 Point-In-Time Count Proportion of Persons in each Age Group by Household Type

<sup>\*</sup> Safe Haven programs are included in the Transitional Housing category.

<sup>&</sup>lt;sup>1</sup>This category includes single adults, adult couples with no children, and groups of adults. <sup>2</sup>This category includes households with one adult and at least one child under age 18.

# Proportion of Households Served by Program Type Emergency Transitional Unsheltered Households without children¹ Households with at least one adult and one child²

<sup>\*</sup> Safe Haven programs are included in the Transitional Housing category.

<sup>&</sup>lt;sup>1</sup>This category includes single adults, adult couples with no children, and groups of adults. <sup>2</sup>This category includes households with one adult and at least one child under age 18.

<sup>3</sup>This category includes persons under age 18, including children in one-child households, adolescent parents and their children, adolescent siblings, or other household configurations composed only of children.