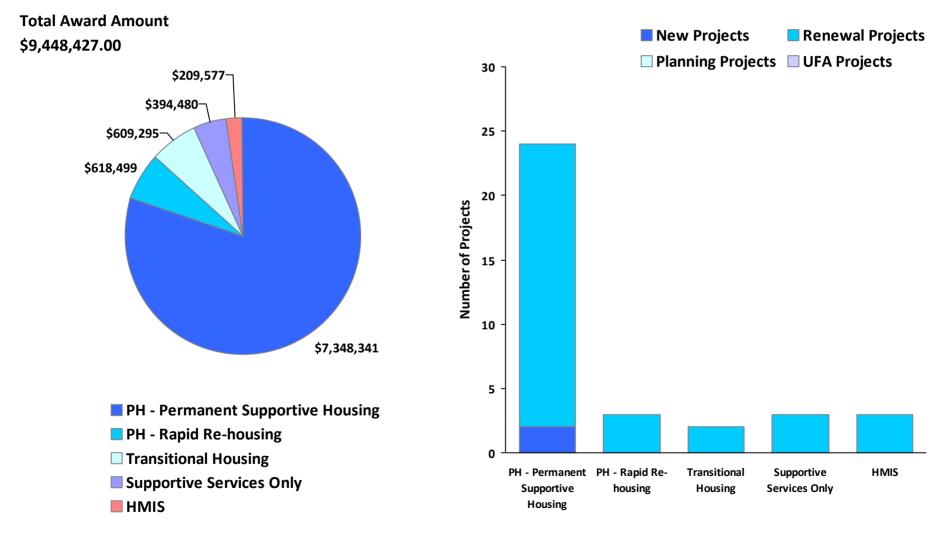

### CoC Name: Louisville-Jefferson County CoC

### CoC Number: KY-501



2016 CoC Boundary ///// 2015 CoC Boundary



#### CoC Name: Louisville-Jefferson County CoC

### CoC Number: KY-501

### 2016 Awards by Component and Renewal Type





### CoC Name: Louisville-Jefferson County CoC

### CoC Number: KY-501

## 2016 Housing Inventory Summarized by Target Population and Bed Type



\* Mixed beds may serve any target population

\*\*Adult & Child and Adult & Child Beds refer to beds for households with one adult and at least one child under age 18



# CoC Name: \_\_Louisville-Jefferson County CoC

## CoC Number: KY-501

## 2016 Point in Time Count Summarized by Household Type



\* Safe Haven programs are included in the Transitional Housing category.

<sup>1</sup>This category includes single adults, adult couples with no children, and groups of adults. <sup>2</sup>This category includes households with one adult and at least one child under age 18.

<sup>3</sup>This category includes persons under age 18, including chi