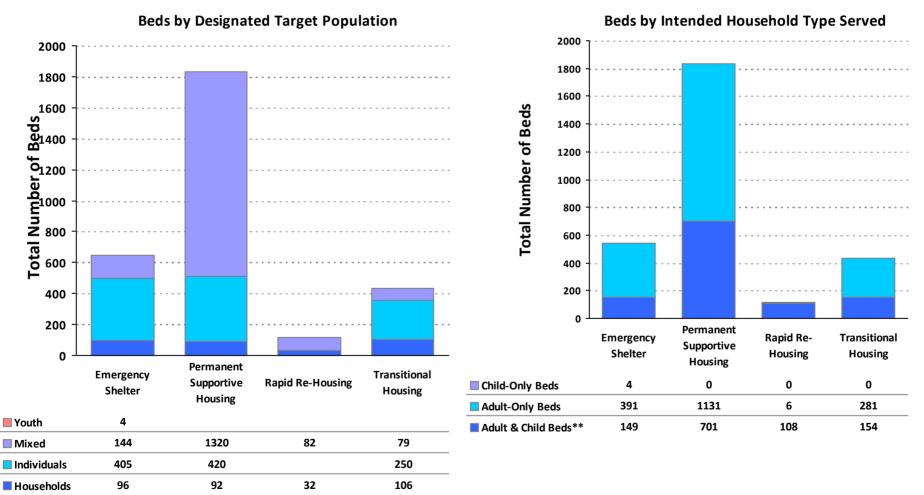

## 2016 Housing Inventory Summarized by Target Population and Bed Type

\* Mixed beds may serve any target population

\*\*Adult & Child and Adult & Child Beds refer to beds for households with one adult and at least one child under age 18