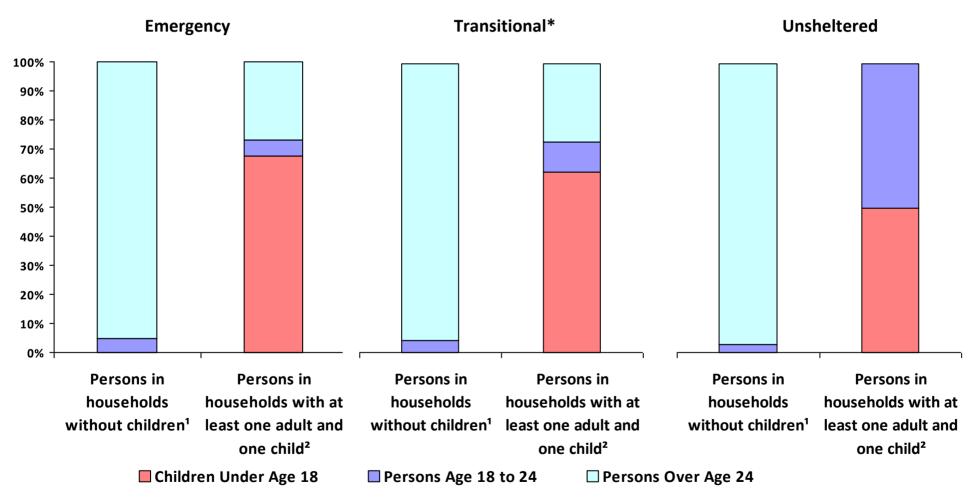

### CoC Name: Louisville-Jefferson County CoC

### CoC Number: KY-501

| 2016 Point-In-Time Count Prop | portion of Persons in each Ag | ge Group b | y Household Type |
|-------------------------------|-------------------------------|------------|------------------|
|                               |                               |            |                  |

\* Safe Haven programs are included in the Transitional Housing category.

<sup>1</sup>This category includes single adults, adult couples with no children, and groups of adults. <sup>2</sup>This category includes households with one adult and at least one child under age 18.