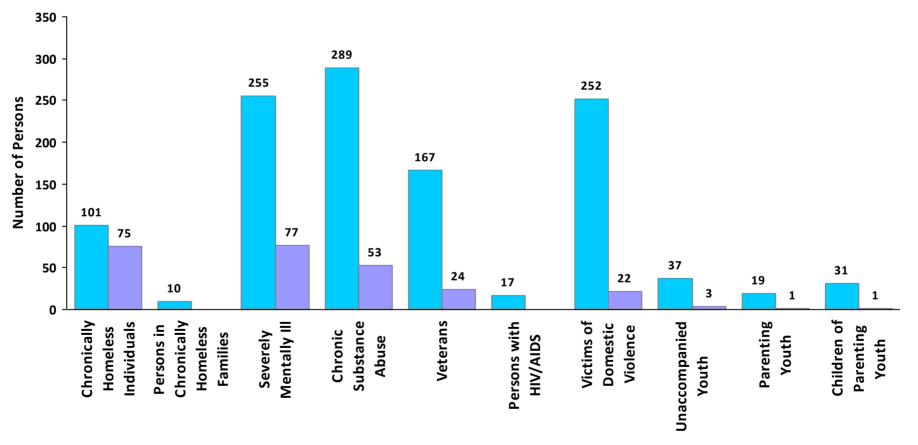

cent siblings, or other household configurations composed only of children.



### CoC Name: Louisville-Jefferson County CoC

### CoC Number: KY-501

| 2016 Point-In-Time Count Prop | portion of Persons in each Ag | ge Group b | y Household Type |
|-------------------------------|-------------------------------|------------|------------------|
|                               |                               |            |                  |



\* Safe Haven programs are included in the Transitional Housing category.

<sup>1</sup>This category includes single adults, adult couples with no children, and groups of adults. <sup>2</sup>This category includes households with one adult and at least one child under age 18.



## CoC Name: \_\_Louisville-Jefferson County CoC

## CoC Number: KY-501



## 2016 Point in Time Count Summarized by Sub-Population

Sheltered Unsheltered