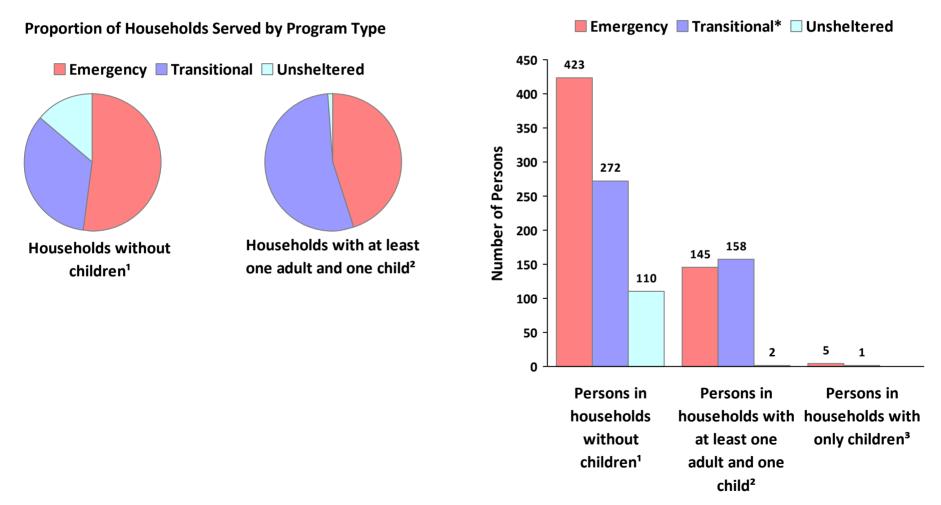

## 2016 Point in Time Count Summarized by Household Type

\* Safe Haven programs are included in the Transitional Housing category.

<sup>1</sup>This category includes single adults, adult couples with no children, and groups of adults. <sup>2</sup>This category includes households with one adult and at least one child under age 18.

\* Safe Haven programs are included in the Transitional Housing category.

<sup>1</sup>This category includes single adults, adult couples with no children, and groups of adults. <sup>2</sup>This category includes households with one adult and at least one child under age 18.