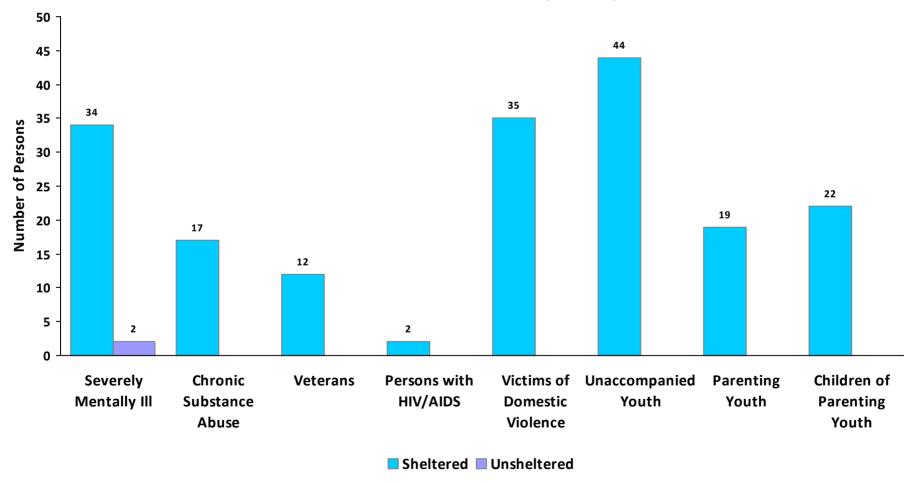

.



**CoC Name: Dupage County CoC** 

CoC Number: IL-514

## 2018 Point in Time Count Summarized by Chronically Homeless by Household Type



<sup>\*</sup> Safe Haven programs are included in the Transitional Housing category.

<sup>&</sup>lt;sup>1</sup>This category includes single adults, adult couples with no children, and groups of adults. <sup>2</sup>This category includes households with one adult and at least one child under age 18.

<sup>&</sup>lt;sup>3</sup>This category includes persons under age 18, including children in one-child households, adolescent parents and their children, adolescent siblings, or other household configurations composed only of children.



**CoC Name:** Dupage County CoC

CoC Number: IL-514

## **2018 Point in Time Count Summarized by Sub-Population**