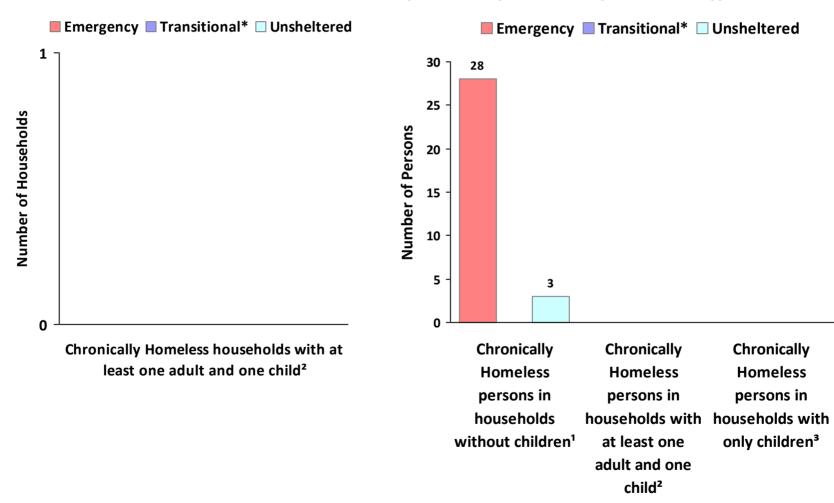

## 2018 Point in Time Count Summarized by Chronically Homeless by Household Type

<sup>\*</sup> Safe Haven programs are included in the Transitional Housing category.

<sup>&</sup>lt;sup>1</sup>This category includes single adults, adult couples with no children, and groups of adults. <sup>2</sup>This category includes households with one adult and at least one child under age 18.

<sup>&</sup>lt;sup>3</sup>This category includes persons under age 18, including children in one-child households, adolescent parents and their children, adolescent siblings, or other household configurations composed only of children.