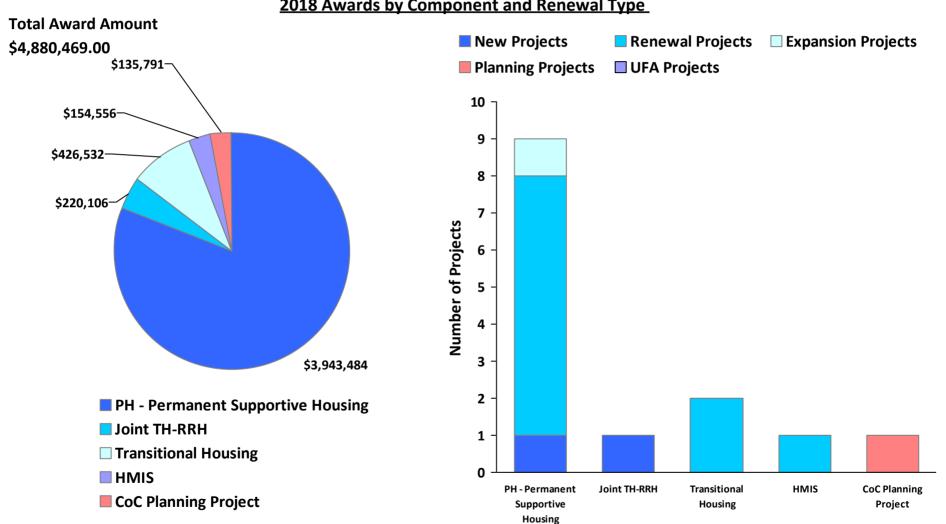

## 2018 Awards by Component and Renewal Type

**CoC Name:** Dupage County CoC

CoC Number: IL-514