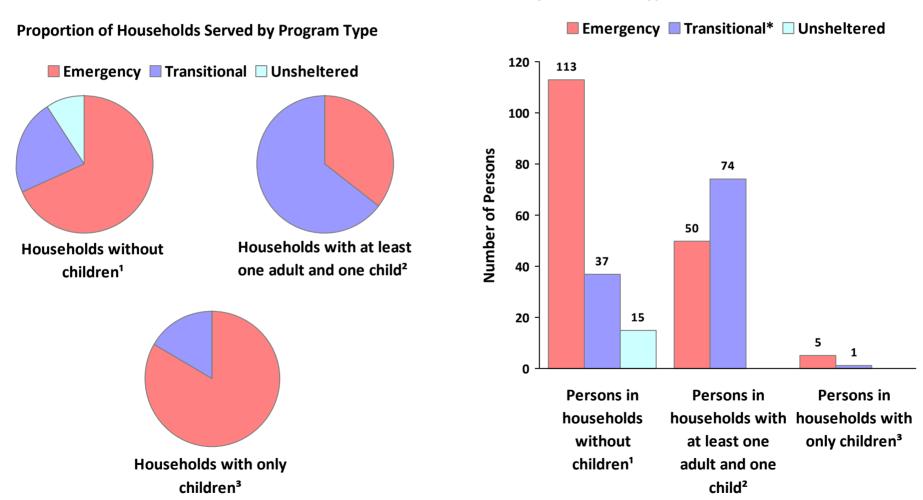

# **2018 Point in Time Count Summarized by Household Type**

<sup>\*</sup> Safe Haven programs are included in the Transitional Housing category.

<sup>&</sup>lt;sup>1</sup>This category includes single adults, adult couples with no children, and groups of adults. <sup>2</sup>This category includes households with one adult and at least one child under age 18.

<sup>3</sup>This category includes persons under age 18, including children in one-child households, adolescent parents and their children, adolescent siblings, or other household configurations composed only of children.

**CoC Name: Dupage County CoC** 

CoC Number: IL-514