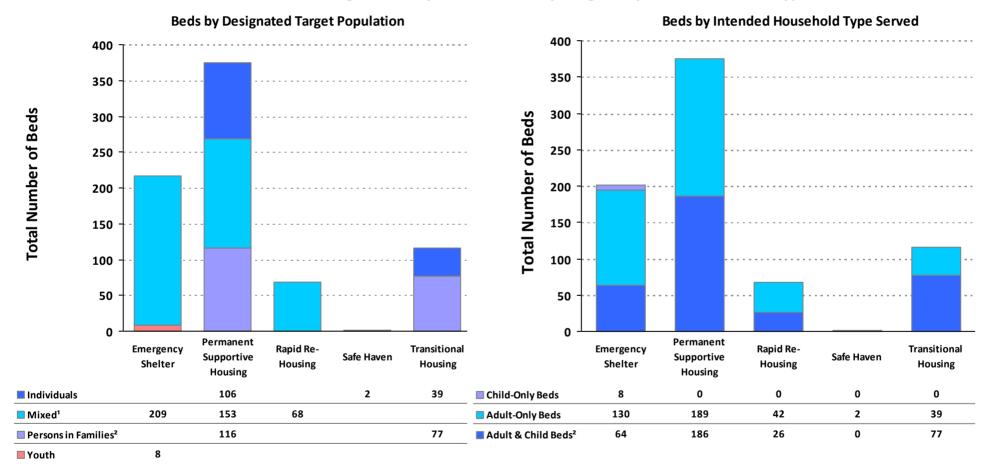

# 2018 Housing Inventory Summarized by Target Population and Bed Type

<sup>&</sup>lt;sup>1</sup>Mixed beds may serve any target population.

<sup>&</sup>lt;sup>2</sup>Persons in Families and Adult & Child Beds refer to beds for households with one adult (age 18 or older) and at least one child (under the age of 18).

**CoC Name:** Dupage County CoC

CoC Number: IL-514