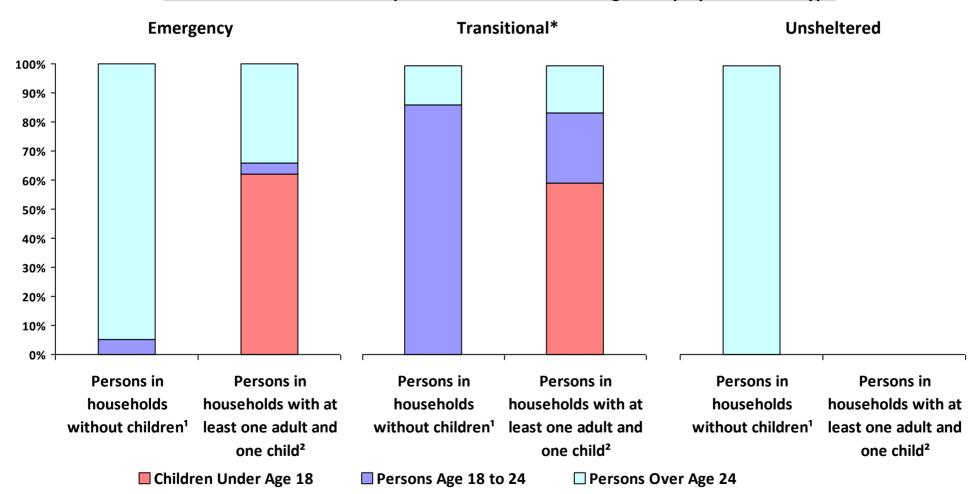

### 2018 Point-In-Time Count Proportion of Persons in each Age Group by Household Type

<sup>\*</sup> Safe Haven programs are included in the Transitional Housing category.

<sup>&</sup>lt;sup>1</sup>This category includes single adults, adult couples with no children, and groups of adults. <sup>2</sup>This category includes households with one adult and at least one child under age 18.

# **2018 Point in Time Count Summarized by Household Type**

<sup>\*</sup> Safe Haven programs are included in the Transitional Housing category.

<sup>&</sup>lt;sup>1</sup>This category includes single adults, adult couples with no children, and groups of adults. <sup>2</sup>This category includes households with one adult and at least one child under age 18.