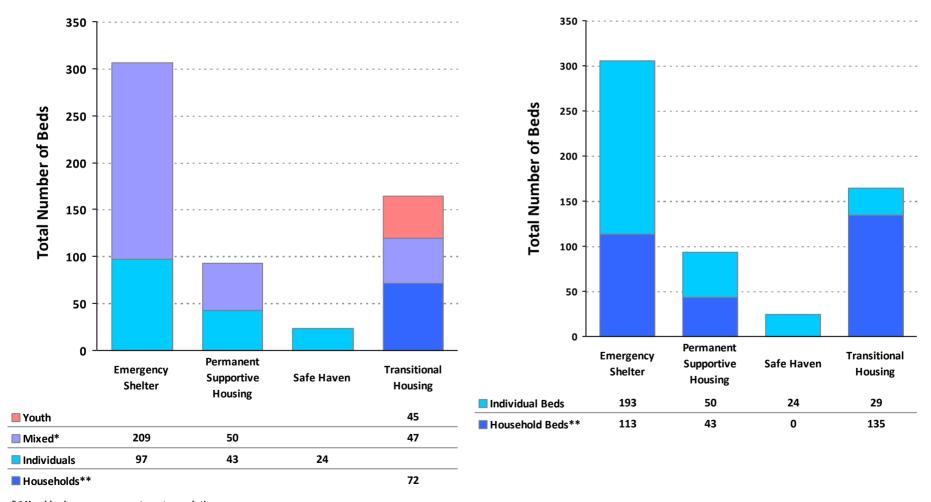

### 2010 Housing Inventory Summarized by Target Population and Bed Type

<sup>\*</sup> Mixed beds may serve any target population

<sup>\*\*</sup> Households and Household Beds refer to Households with Children