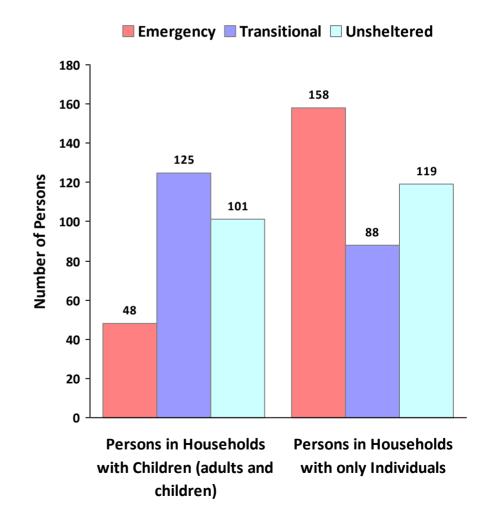

**CoC Name: Bloomington/Central Illinois CoC** 

CoC Number: IL-512

## 2010 Awards by Program and Renewal Type





**CoC Name: Bloomington/Central Illinois CoC** 

CoC Number: IL-512

### 2010 Housing Inventory Summarized by Target Population and Bed Type



<sup>\*</sup> Mixed beds may serve any target population

<sup>\*\*</sup> Households and Household Beds refer to Households with Children



**CoC Name: Bloomington/Central Illinois CoC** 

CoC Number: IL-512

### **2010 Point in Time Count Summarized by Household Type**

#### **Proportion of Households Served by Program Type**







**CoC Name: Bloomington/Central Illinois CoC** 

CoC Number: IL-512

# **2010 Point in Time Count Summarized by Sub-Population**