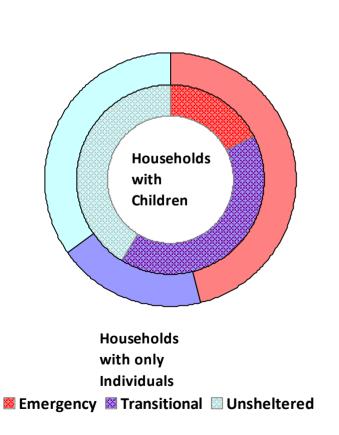

### **2010 Point in Time Count Summarized by Household Type**

#### **Proportion of Households Served by Program Type**

**CoC Name: Bloomington/Central Illinois CoC** 

CoC Number: IL-512