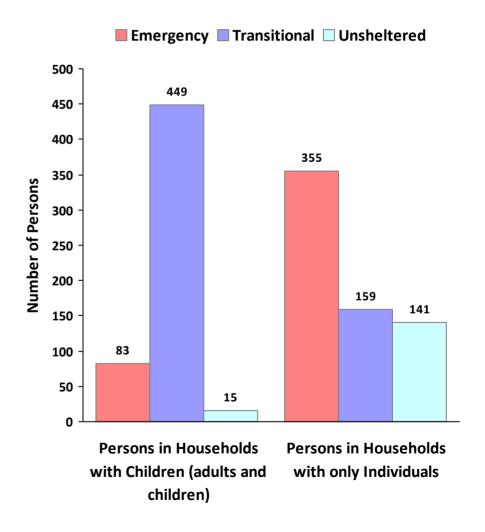

**CoC Name: Cook County CoC** 

CoC Number: IL-511

# 2010 Awards by Program and Renewal Type





**CoC Name: Cook County CoC** 

CoC Number: IL-511

### 2010 Housing Inventory Summarized by Target Population and Bed Type



<sup>\*</sup> Mixed beds may serve any target population

<sup>\*\*</sup> Households and Household Beds refer to Households with Children



**CoC Name: Cook County CoC** 

CoC Number: IL-511

## **2010 Point in Time Count Summarized by Household Type**

#### **Proportion of Households Served by Program Type**









**CoC Name: Cook County CoC** 

CoC Number: IL-511

## **2010 Point in Time Count Summarized by Sub-Population**