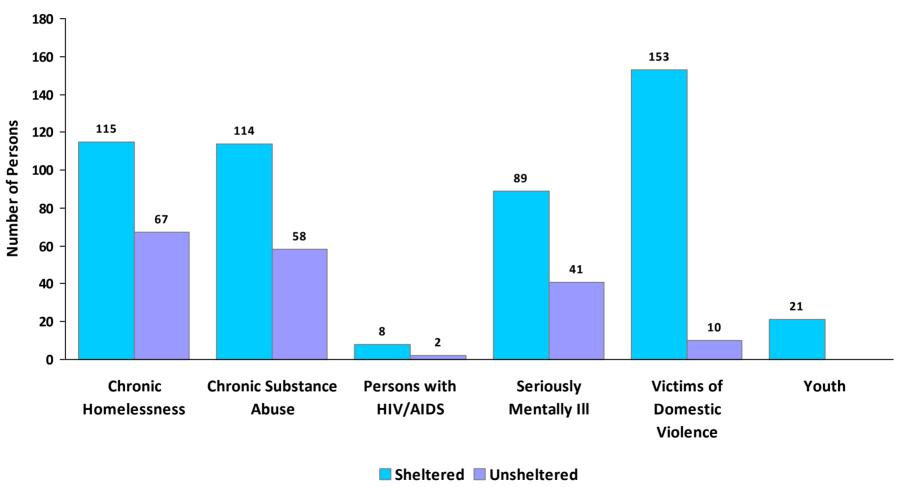

**CoC Name: Cook County CoC** 

CoC Number: IL-511

# 2010 Awards by Program and Renewal Type





**CoC Name: Cook County CoC** 

CoC Number: IL-511

### 2010 Housing Inventory Summarized by Target Population and Bed Type



<sup>\*</sup> Mixed beds may serve any target population

<sup>\*\*</sup> Households and Household Beds refer to Households with Children



**CoC Name: Cook County CoC** 

CoC Number: IL-511

## **2010 Point in Time Count Summarized by Household Type**

#### **Proportion of Households Served by Program Type**









**CoC Name: Cook County CoC** 

CoC Number: IL-511

## **2010 Point in Time Count Summarized by Sub-Population**