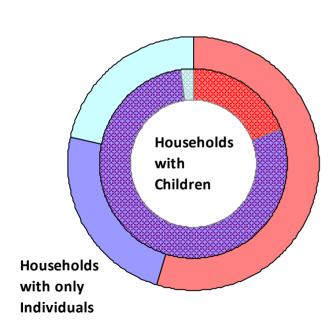

## **2010 Point in Time Count Summarized by Household Type**

#### **Proportion of Households Served by Program Type**

**CoC Name: Cook County CoC** 

CoC Number: IL-511