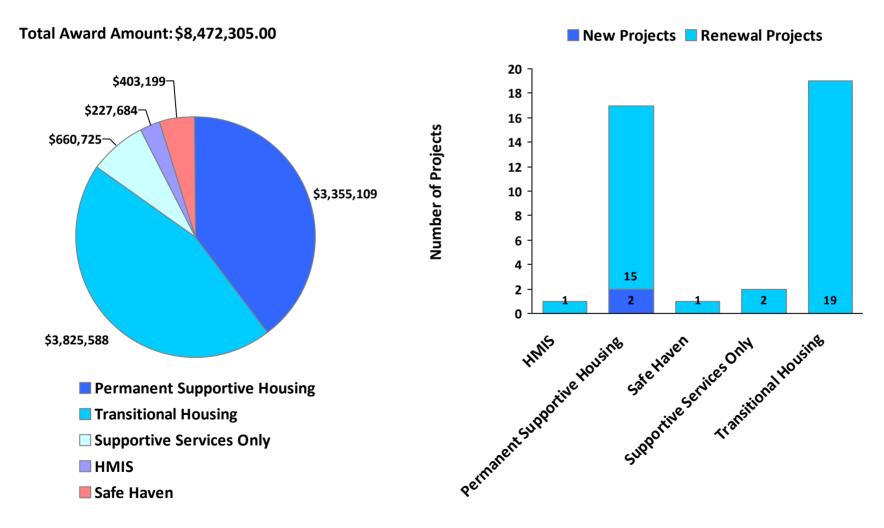

# 2010 Awards by Program and Renewal Type

**CoC Name: Cook County CoC** 

CoC Number: IL-511