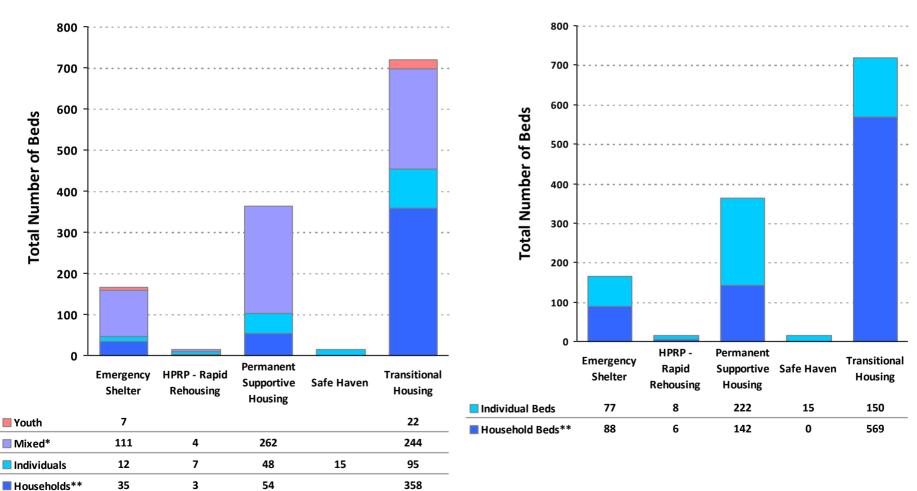

### 2010 Housing Inventory Summarized by Target Population and Bed Type

<sup>\*</sup> Mixed beds may serve any target population

<sup>\*\*</sup> Households and Household Beds refer to Households with Children