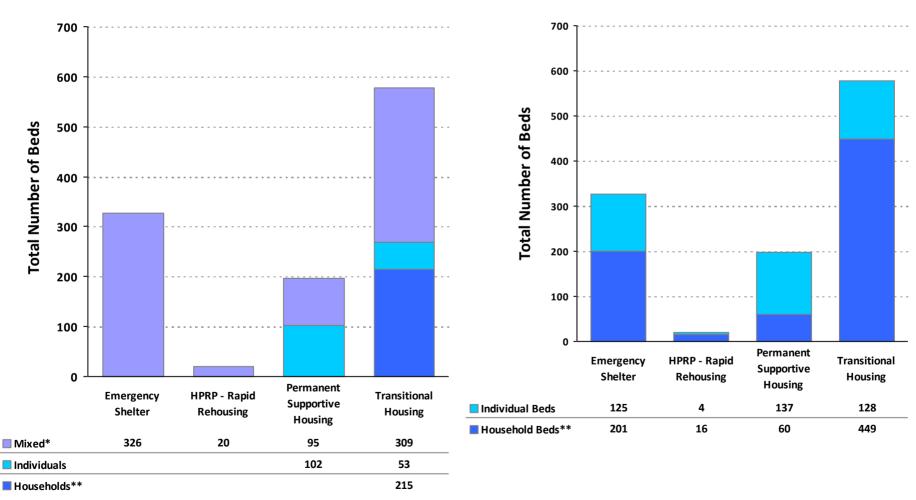

## 2010 Housing Inventory Summarized by Target Population and Bed Type

<sup>\*</sup> Mixed beds may serve any target population

<sup>\*\*</sup> Households and Household Beds refer to Households with Children