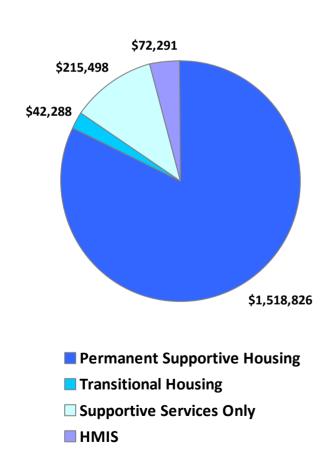

#### **Proportion of Households Served by Program Type**

**CoC Name: Hawaii Balance of State CoC** 

CoC Number: HI-500