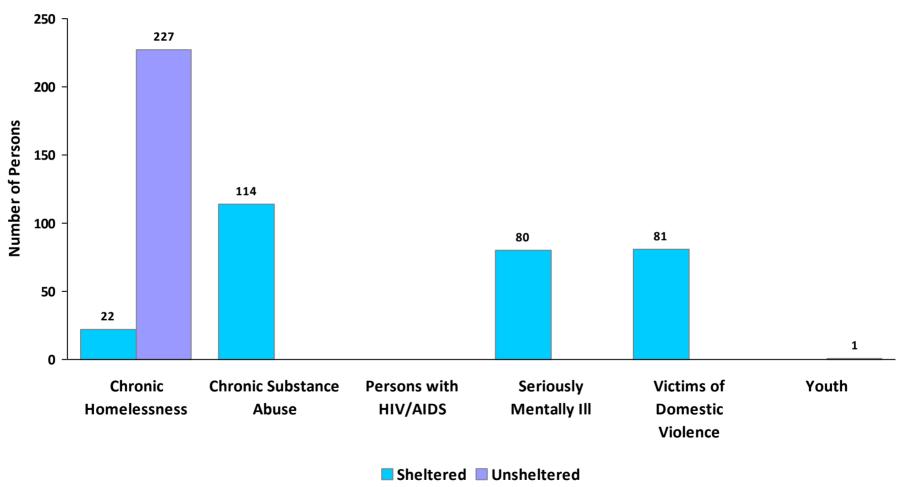

**CoC Name: Hawaii Balance of State CoC** 

Total Award Amount: \$1,848,903.00

CoC Number: HI-500

#### 2010 Awards by Program and Renewal Type









**CoC Name: Hawaii Balance of State CoC** 

CoC Number: HI-500

## 2010 Housing Inventory Summarized by Target Population and Bed Type



<sup>\*</sup> Mixed beds may serve any target population

<sup>\*\*</sup> Households and Household Beds refer to Households with Children



**CoC Name: Hawaii Balance of State CoC** 

CoC Number: HI-500

## **2010 Point in Time Count Summarized by Household Type**

#### **Proportion of Households Served by Program Type**









**CoC Name: Hawaii Balance of State CoC** 

CoC Number: HI-500

# **2010 Point in Time Count Summarized by Sub-Population**