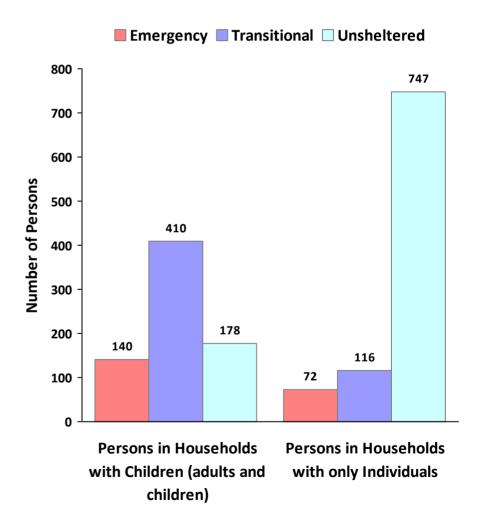

**CoC Name: Hawaii Balance of State CoC** 

Total Award Amount: \$1,848,903.00

CoC Number: HI-500

#### 2010 Awards by Program and Renewal Type









**CoC Name: Hawaii Balance of State CoC** 

CoC Number: HI-500

## 2010 Housing Inventory Summarized by Target Population and Bed Type



<sup>\*</sup> Mixed beds may serve any target population

<sup>\*\*</sup> Households and Household Beds refer to Households with Children



**CoC Name: Hawaii Balance of State CoC** 

CoC Number: HI-500

## **2010 Point in Time Count Summarized by Household Type**

#### **Proportion of Households Served by Program Type**









**CoC Name: Hawaii Balance of State CoC** 

CoC Number: HI-500

# **2010 Point in Time Count Summarized by Sub-Population**