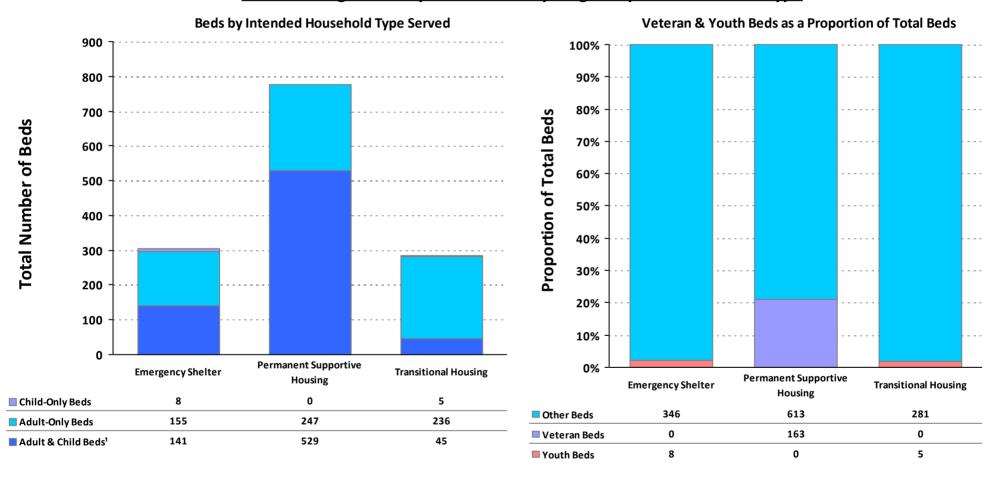

#### 2020 Housing Inventory Summarized by Target Population and Bed Type

CoC Number: GA-507

**CoC Name: Savannah/Chatham County CoC** 