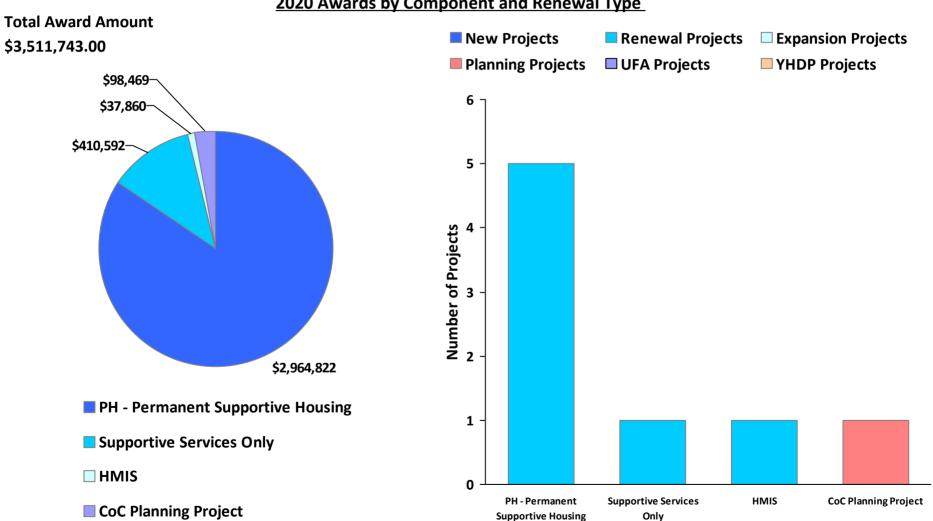

#### 2020 Awards by Component and Renewal Type

CoC Number: GA-507

CoC Name: Savannah/Chatham County CoC