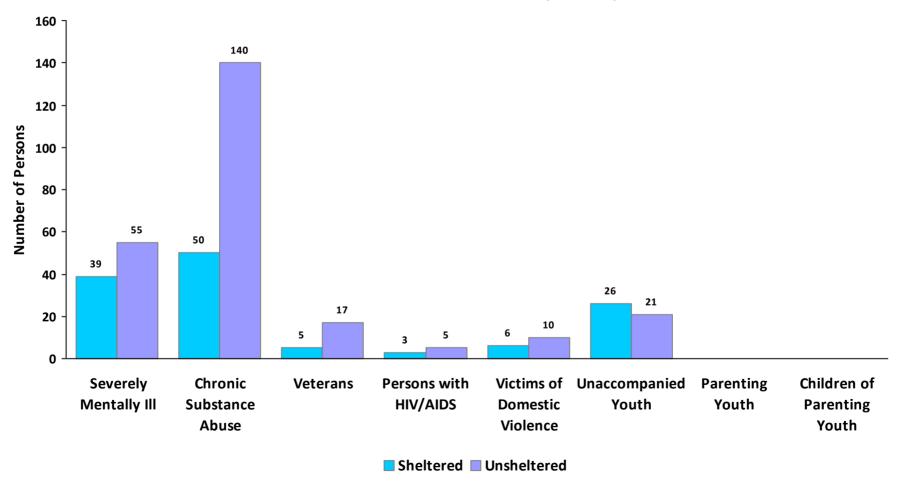

-507

**CoC Name:** Savannah/Chatham County CoC

# 2020 Point in Time Count Summarized by Chronically Homeless by Household Type



<sup>\*</sup> Safe Haven programs are included in the Transitional Housing category.

<sup>&</sup>lt;sup>1</sup>This category includes single adults, adult couples with no children, and groups of adults. <sup>2</sup>This category includes households with one adult and at least one child under age 18.

<sup>&</sup>lt;sup>3</sup>This category includes persons under age 18, including children in one -child households, adolescent parents and their children, adolescent siblings, or other household configurations composed only of children.



CoC Number: GA-507

**CoC Name:** Savannah/Chatham County CoC

## **2020 Point in Time Count Summarized by Sub-Population**