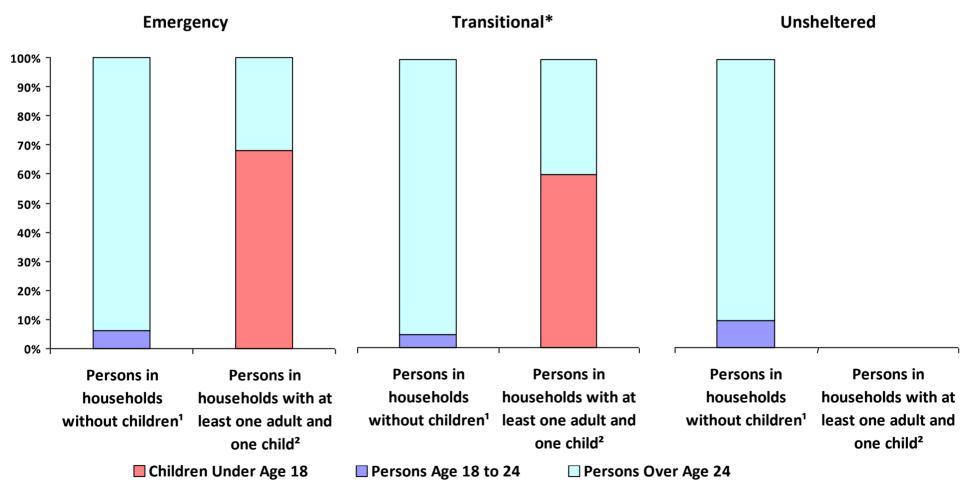

# 2020 Point-In-Time Count Proportion of Persons in each Age Group by Household Type

<sup>\*</sup> Safe Haven programs are included in the Transitional Housing category.

<sup>&#</sup>x27;This category includes single adults, adult couples with no children, and groups of adults. 'This category includes households with one adult and at least one child under age 18.

## **2020 Point in Time Count Summarized by Household Type**

<sup>\*</sup> Safe Haven programs are included in the Transitional Housing category.

<sup>&#</sup>x27;This category includes single adults, adult couples with no children, and groups of adults. 'This category includes households with one adult and at least one child under age 18.