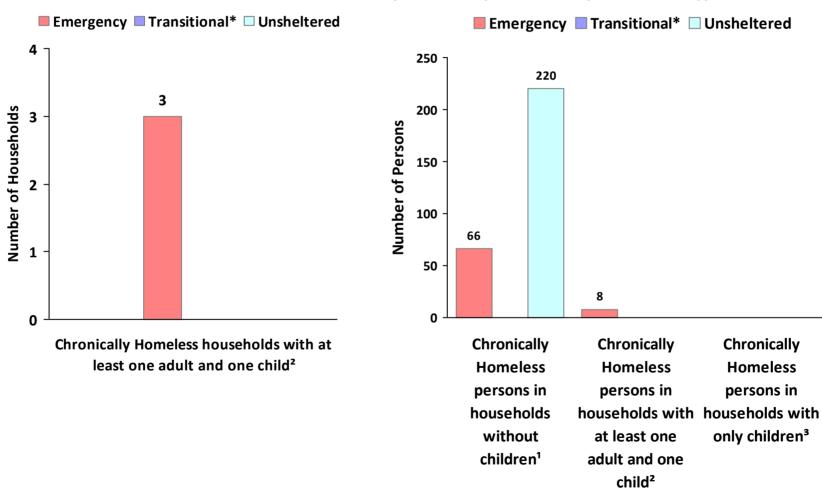

# 2020 Point in Time Count Summarized by Chronically Homeless by Household Type

<sup>\*</sup> Safe Haven programs are included in the Transitional Housing category.

<sup>&</sup>lt;sup>1</sup>This category includes single adults, adult couples with no children, and groups of adults. <sup>2</sup>This category includes households with one adult and at least one child under age 18.

<sup>&</sup>lt;sup>3</sup>This category includes persons under age 18, including children in one -child households, adolescent parents and their children, adolescent siblings, or other household configurations composed only of children.