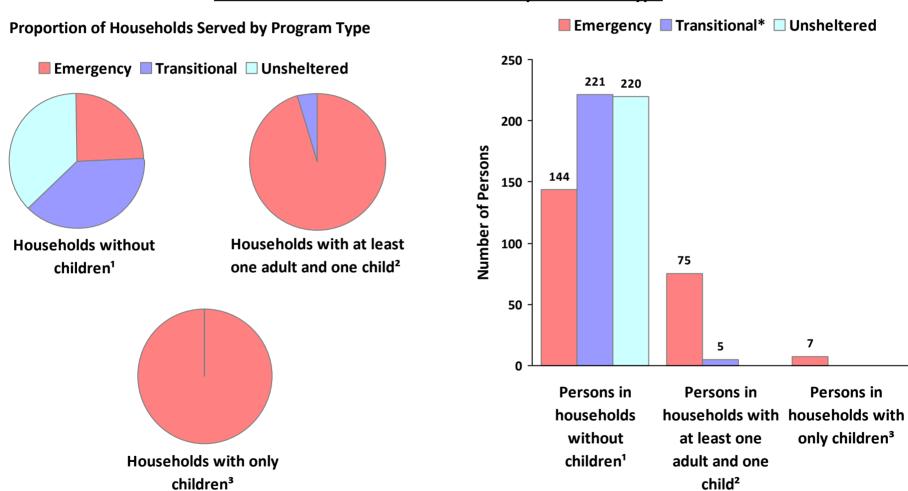

## **2020 Point in Time Count Summarized by Household Type**

<sup>\*</sup> Safe Haven programs are included in the Transitional Housing category.

<sup>&#</sup>x27;This category includes single adults, adult couples with no children, and groups of adults. 'This category includes households with one adult and at least one child under age 18.

<sup>&</sup>lt;sup>3</sup>This category includes persons under age 18, including children in one-child households, adolescent parents and their children, adolescent siblings, or other household configurations composed only of children.