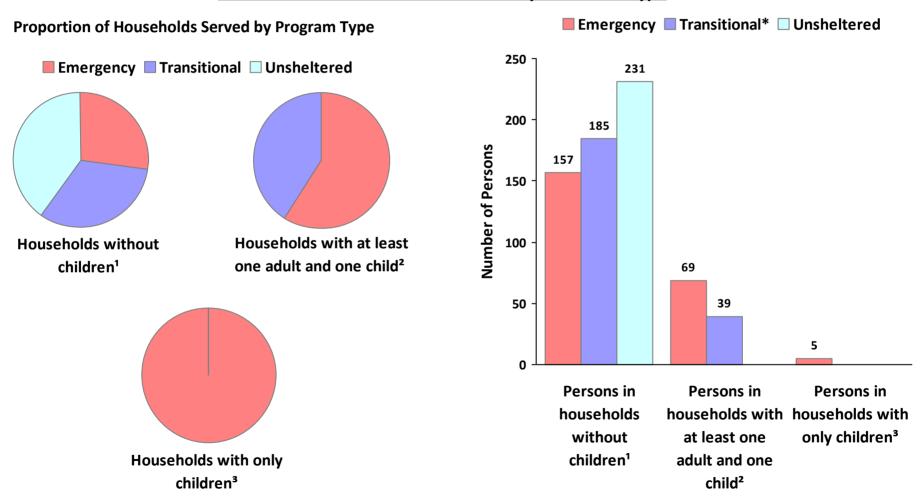

#### **2019 Point in Time Count Summarized by Household Type**

<sup>\*</sup> Safe Haven programs are included in the Transitional Housing category.

<sup>&#</sup>x27;This category includes single adults, adult couples with no children, and groups of adults. 'This category includes households with one adult and at least one child under age 18.

<sup>&</sup>lt;sup>3</sup>This category includes persons under age 18, including children in one-child households, adolescent parents and their children, adolescent siblings, or other household configurations composed only of children.