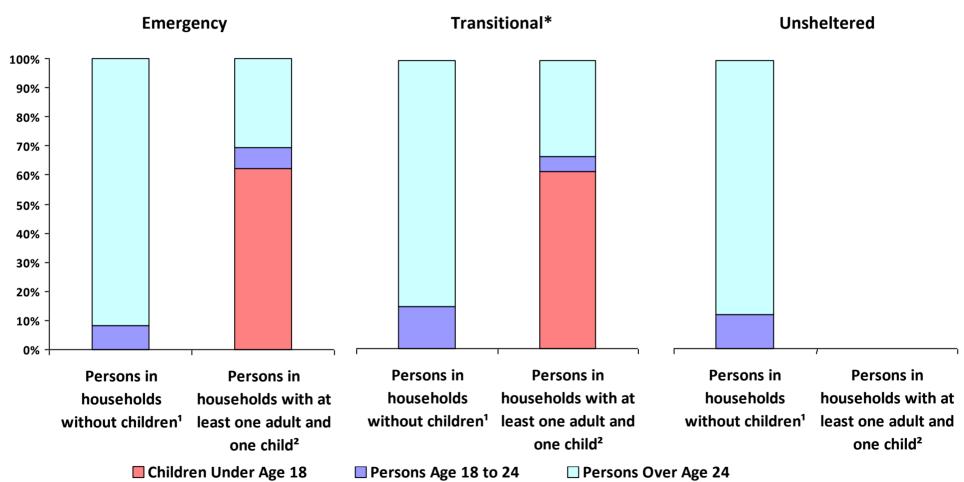

# 2019 Point-In-Time Count Proportion of Persons in each Age Group by Household Type

<sup>\*</sup> Safe Haven programs are included in the Transitional Housing category.

<sup>&#</sup>x27;This category includes single adults, adult couples with no children, and groups of adults. 'This category includes households with one adult and at least one child under age 18.

#### **2019 Point in Time Count Summarized by Household Type**

<sup>\*</sup> Safe Haven programs are included in the Transitional Housing category.

<sup>&#</sup>x27;This category includes single adults, adult couples with no children, and groups of adults. 'This category includes households with one adult and at least one child under age 18.

<sup>&</sup>lt;sup>3</sup>This category includes persons under age 18, including children in one-child households, adolescent parents and their children, adolescent siblings, or other household configurations composed only of children.