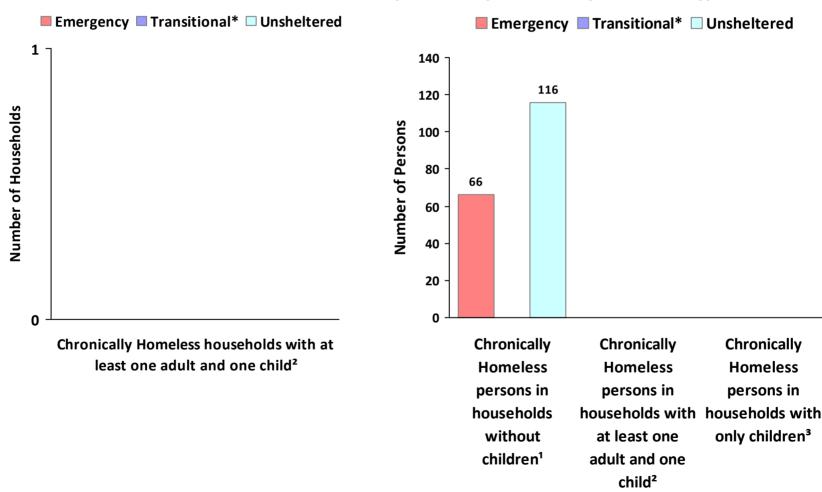

# 2019 Point in Time Count Summarized by Chronically Homeless by Household Type

<sup>\*</sup> Safe Haven programs are included in the Transitional Housing category.

<sup>&#</sup>x27;This category includes single adults, adult couples with no children, and groups of adults. 'This category includes households with one adult and at least one child under age 18.

<sup>&</sup>lt;sup>3</sup>This category includes persons under age 18, including children in one -child households, adolescent parents and their children, adolescent siblings, or other household configurations composed only of children.