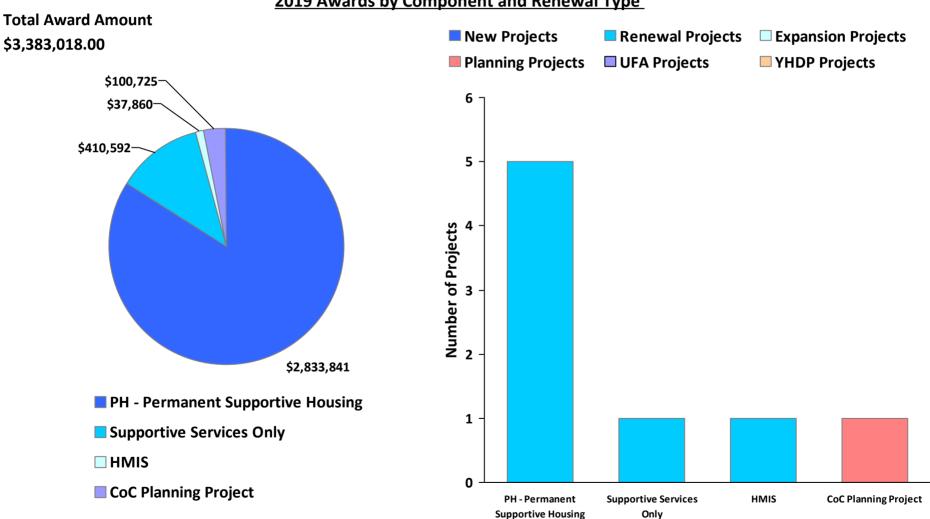

# 2019 Awards by Component and Renewal Type

CoC Number: GA-507

**CoC Name: Savannah/Chatham County CoC** 