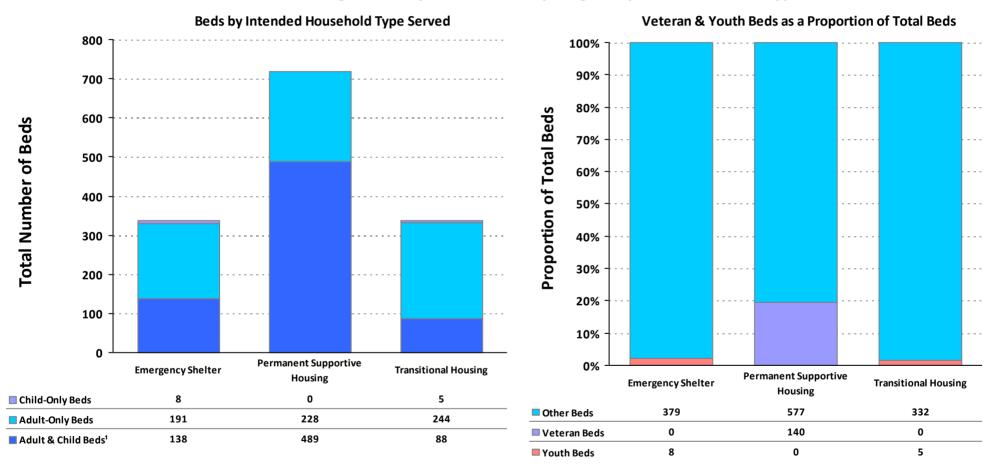

### **2019 Housing Inventory Summarized by Target Population and Bed Type**

CoC Number: GA-507

**CoC Name: Savannah/Chatham County CoC** 