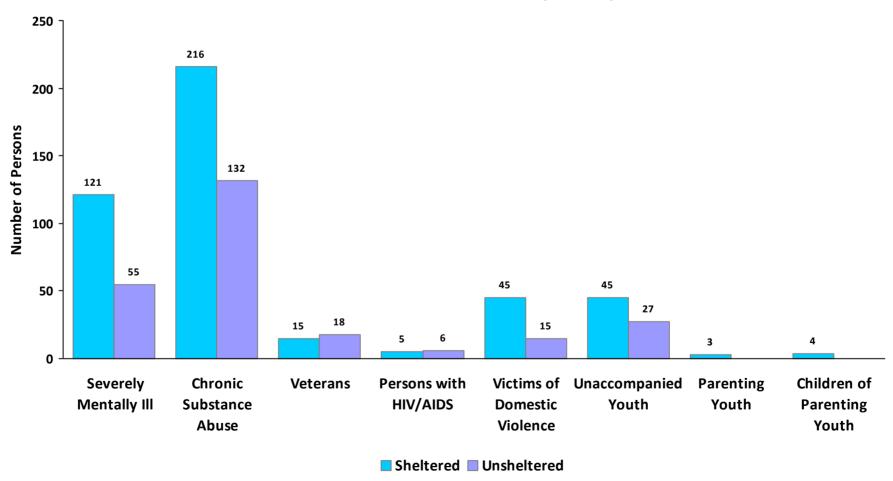

.



CoC Number: GA-507

**CoC Name:** Savannah/Chatham County CoC

# 2019 Point in Time Count Summarized by Chronically Homeless by Household Type



<sup>\*</sup> Safe Haven programs are included in the Transitional Housing category.

<sup>&#</sup>x27;This category includes single adults, adult couples with no children, and groups of adults. 'This category includes households with one adult and at least one child under age 18.

<sup>&</sup>lt;sup>3</sup>This category includes persons under age 18, including children in one -child households, adolescent parents and their children, adolescent siblings, or other household configurations composed only of children.



CoC Number: GA-507

**CoC Name:** Savannah/Chatham County CoC

### **2019 Point in Time Count Summarized by Sub-Population**