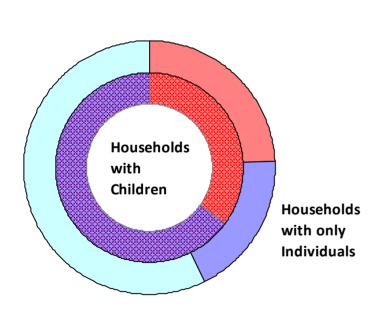

#### **Proportion of Households Served by Program Type**

**CoC Name: Savannah/Chatham County CoC** 

CoC Number: GA-507