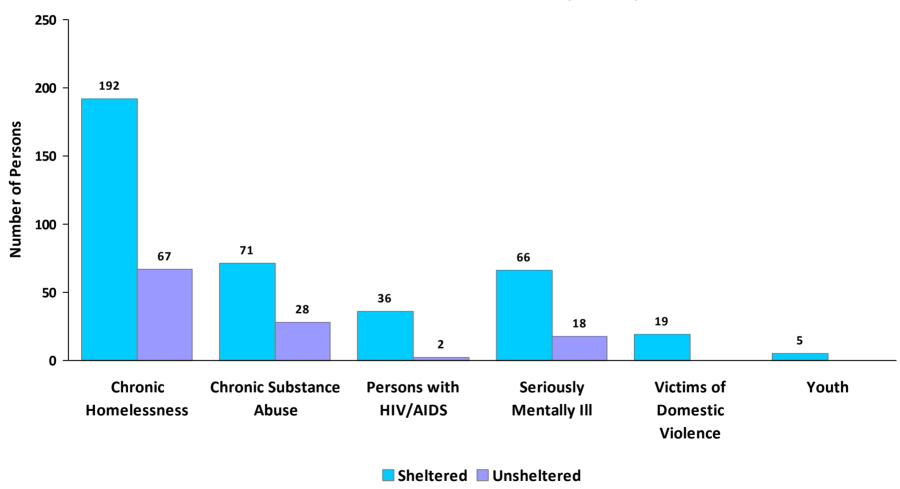

**CoC Name: Savannah/Chatham County CoC** 

CoC Number: GA-507

## 2010 Awards by Program and Renewal Type





**CoC Name: Savannah/Chatham County CoC** 

CoC Number: GA-507

## 2010 Housing Inventory Summarized by Target Population and Bed Type



<sup>\*</sup> Mixed beds may serve any target population

<sup>\*\*</sup> Households and Household Beds refer to Households with Children



**CoC Name: Savannah/Chatham County CoC** 

CoC Number: GA-507

### **2010 Point in Time Count Summarized by Household Type**

#### **Proportion of Households Served by Program Type**









**CoC Name: Savannah/Chatham County CoC** 

CoC Number: GA-507

# **2010 Point in Time Count Summarized by Sub-Population**