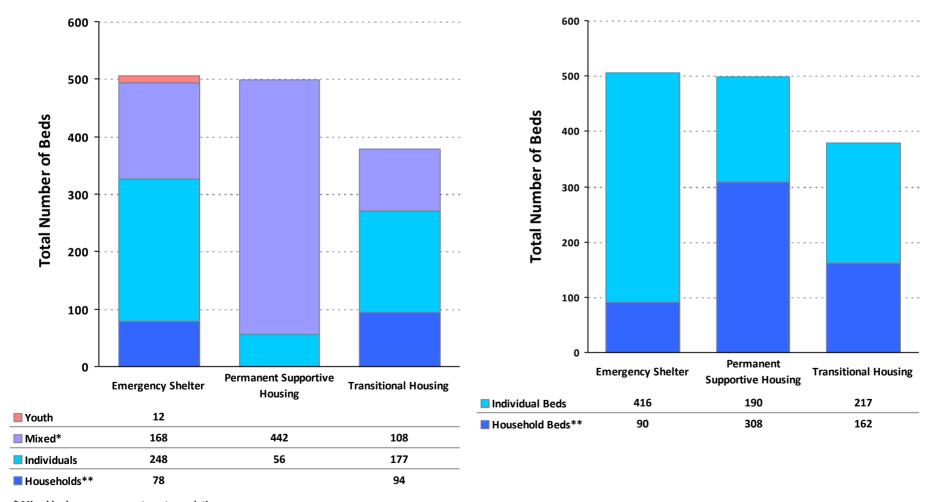

## 2010 Housing Inventory Summarized by Target Population and Bed Type

<sup>\*</sup> Mixed beds may serve any target population

<sup>\*\*</sup> Households and Household Beds refer to Households with Children