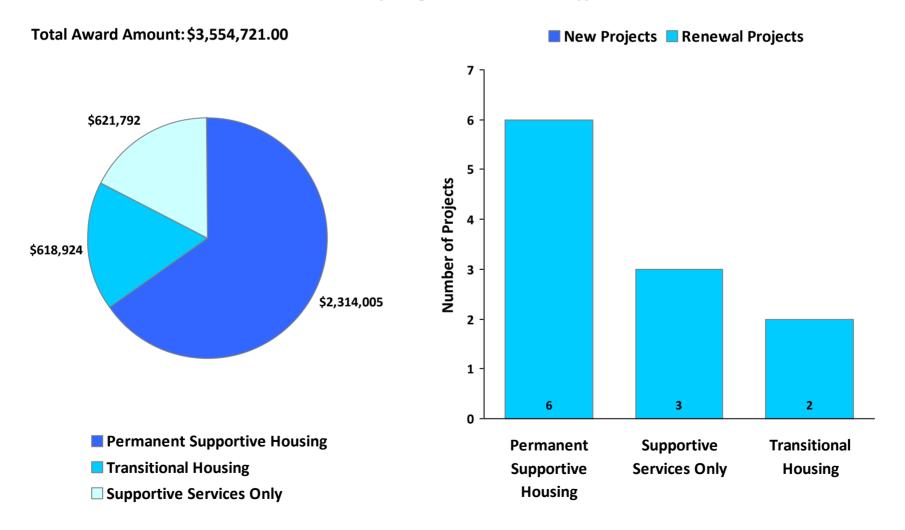

## 2010 Awards by Program and Renewal Type

**CoC Name: Savannah/Chatham County CoC** 

CoC Number: GA-507