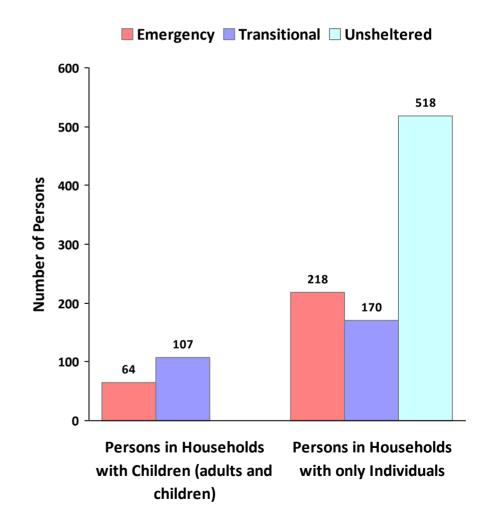

**CoC Name: Savannah/Chatham County CoC** 

CoC Number: GA-507

## 2010 Awards by Program and Renewal Type





**CoC Name: Savannah/Chatham County CoC** 

CoC Number: GA-507

## 2010 Housing Inventory Summarized by Target Population and Bed Type



<sup>\*</sup> Mixed beds may serve any target population

<sup>\*\*</sup> Households and Household Beds refer to Households with Children



**CoC Name: Savannah/Chatham County CoC** 

CoC Number: GA-507

### **2010 Point in Time Count Summarized by Household Type**

#### **Proportion of Households Served by Program Type**









**CoC Name: Savannah/Chatham County CoC** 

CoC Number: GA-507

# **2010 Point in Time Count Summarized by Sub-Population**