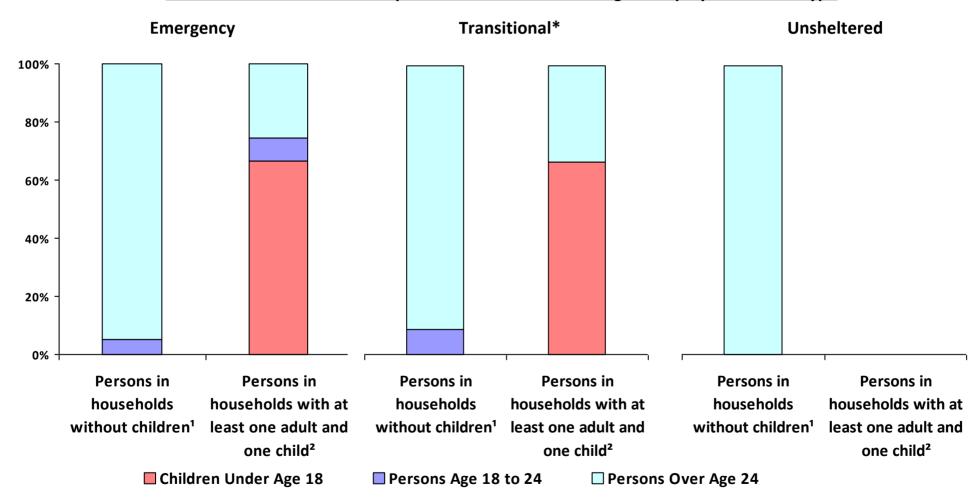

### 2016 Point-In-Time Count Proportion of Persons in each Age Group by Household Type

<sup>\*</sup> Safe Haven programs are included in the Transitional Housing category.

<sup>&</sup>lt;sup>1</sup>This category includes single adults, adult couples with no children, and groups of adults. <sup>2</sup>This category includes households with one adult and at least one child under age 18.

# Proportion of Households Served by Program Type Emergency Transitional Unsheltered Households without children¹ Households with at least one adult and one child²

<sup>\*</sup> Safe Haven programs are included in the Transitional Housing category.

<sup>&</sup>lt;sup>1</sup>This category includes single adults, adult couples with no children, and groups of adults. <sup>2</sup>This category includes households with one adult and at least one child under age 18.

<sup>3</sup>This category includes persons under age 18, including children in one-child households, adolescent parents and their children, adolescent siblings, or other household configurations composed only of children.