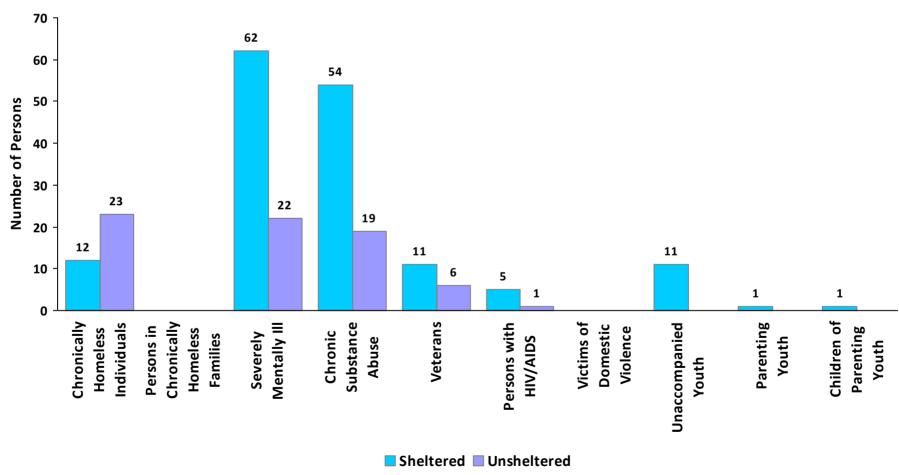

ncludes persons under age 18, including children in one-child households, adolescent parents and their children, adolescent siblings, or other household configurations composed only of children.



**CoC Name: Columbus-Muscogee/Russell County CoC** 

CoC Number: GA-505

### 2016 Point-In-Time Count Proportion of Persons in each Age Group by Household Type



<sup>\*</sup> Safe Haven programs are included in the Transitional Housing category.

<sup>&</sup>lt;sup>1</sup>This category includes single adults, adult couples with no children, and groups of adults. <sup>2</sup>This category includes households with one adult and at least one child under age 18.



**CoC Name: Columbus-Muscogee/Russell County CoC** 

CoC Number: GA-505

# **2016 Point in Time Count Summarized by Sub-Population**