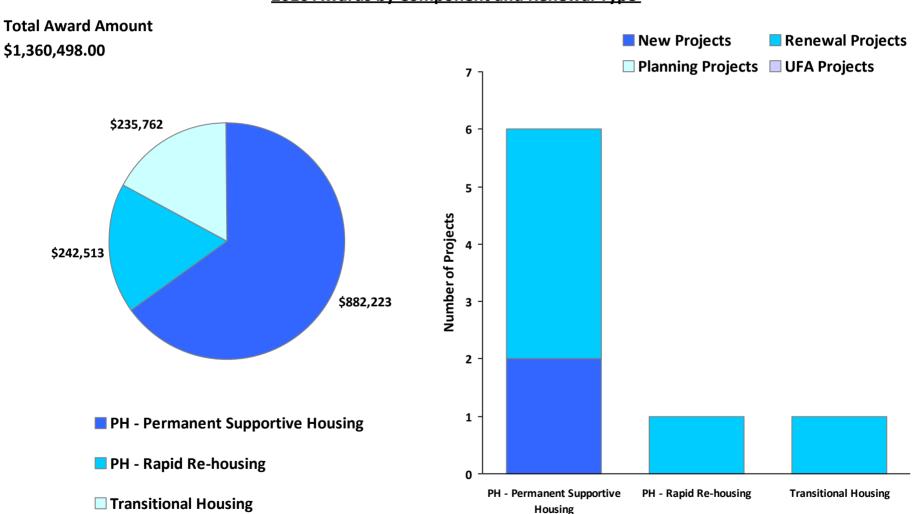

## 2016 Awards by Component and Renewal Type

**CoC Name: Columbus-Muscogee/Russell County CoC** 

CoC Number: GA-505