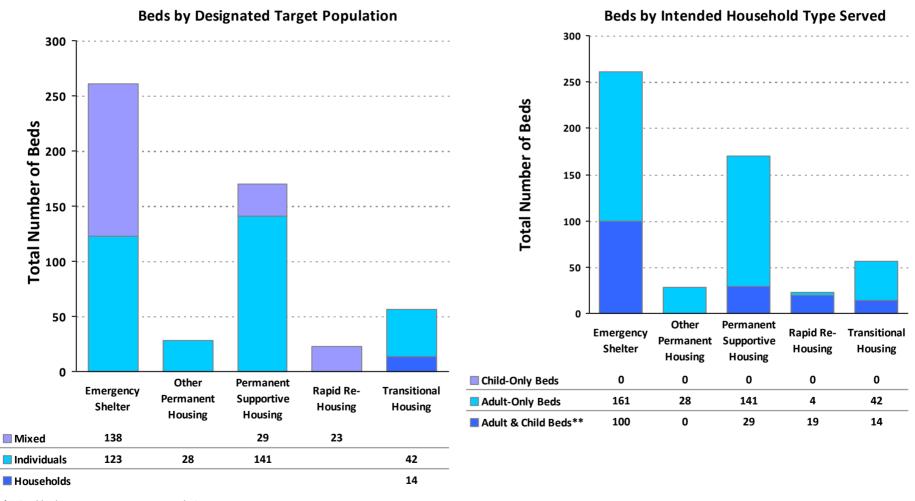

### 2016 Housing Inventory Summarized by Target Population and Bed Type

<sup>\*</sup> Mixed beds may serve any target population

<sup>\*\*</sup>Adult & Child and Adult & Child Beds refer to beds for households with one adult and at least one child under age 18