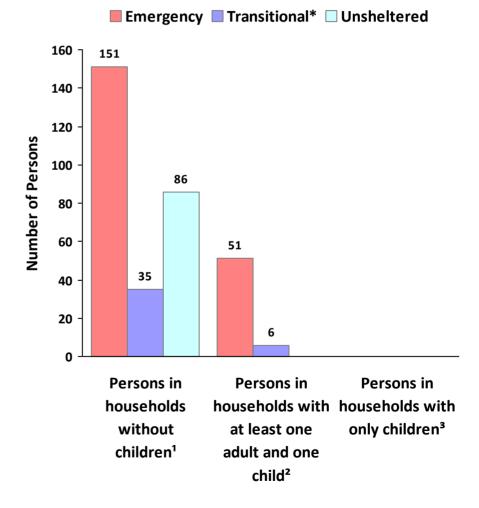

### **2016 Point in Time Count Summarized by Household Type**

# Proportion of Households Served by Program Type Emergency Transitional Unsheltered Households without children¹ Households with at least one adult and one child²

<sup>\*</sup> Safe Haven programs are included in the Transitional Housing category.

<sup>&</sup>lt;sup>1</sup>This category includes single adults, adult couples with no children, and groups of adults. <sup>2</sup>This category includes households with one adult and at least one child under age 18.

<sup>3</sup>This category includes persons under age 18, including children in one-child households, adolescent parents and their children, adolescent siblings, or other household configurations composed only of children.