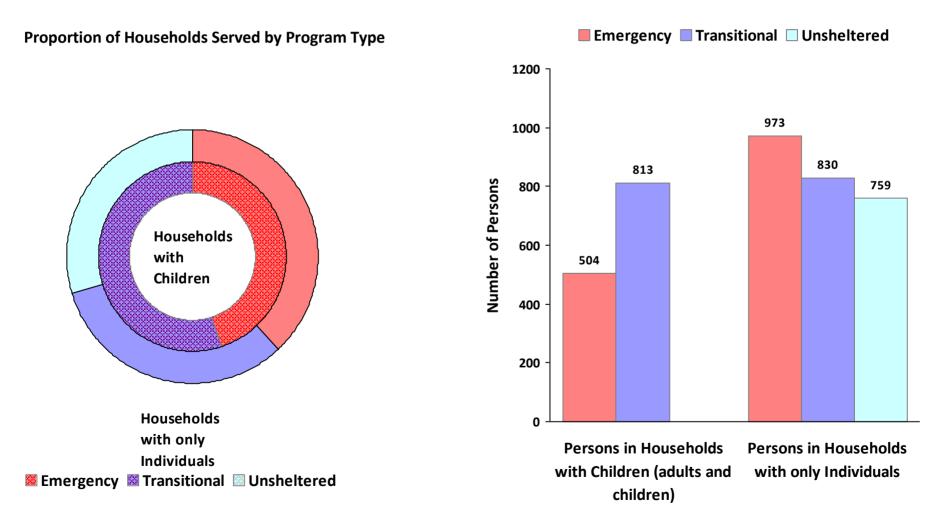

## CoC Name: Miami/Dade County CoC

### CoC Number: FL-600

# 2010 Point in Time Count Summarized by Household Type