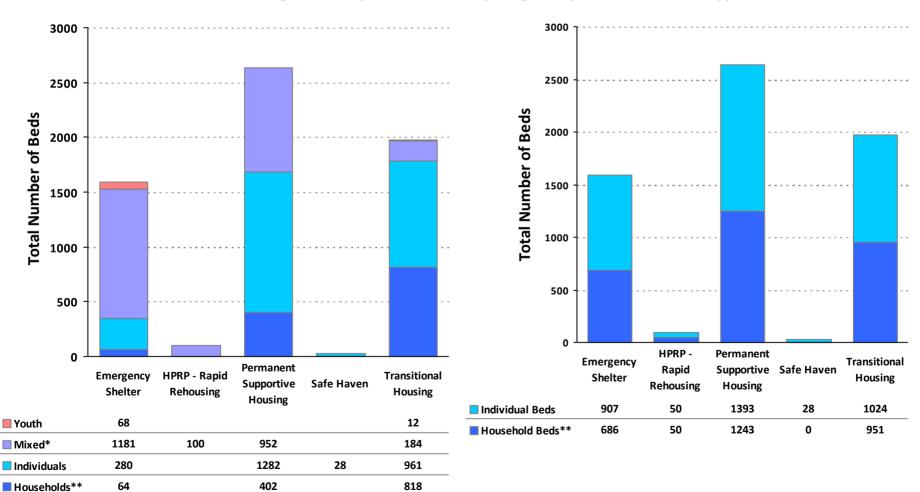

# CoC Name: Miami/Dade County CoC

### CoC Number: FL-600

## 2010 Housing Inventory Summarized by Target Population and Bed Type

\* Mixed beds may serve any target population

\*\* Households and Household Beds refer to Households with Children