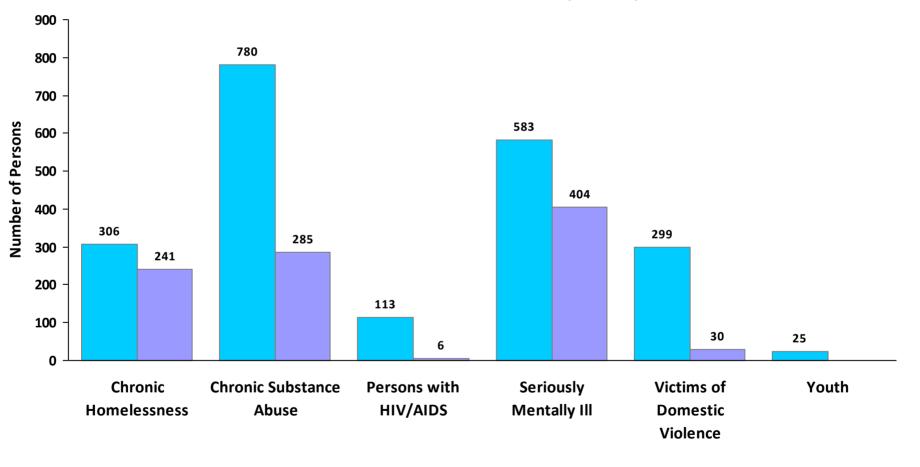

### 2010 Point in Time Count Summarized by Sub-Population

Sheltered 🔲 Unsheltered