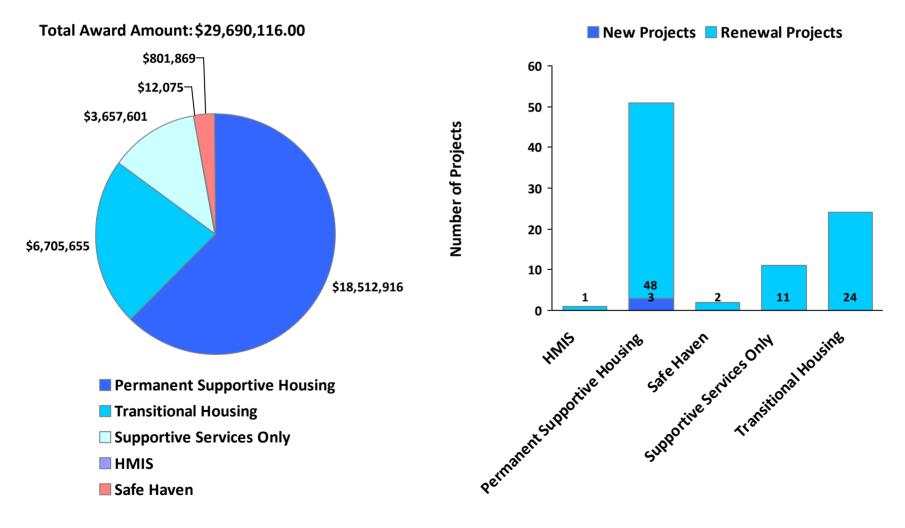

## CoC Name: Miami/Dade County CoC

#### CoC Number: FL-600

## 2010 Awards by Program and Renewal Type

### CoC Name: Miami/Dade County CoC

### CoC Number: FL-600