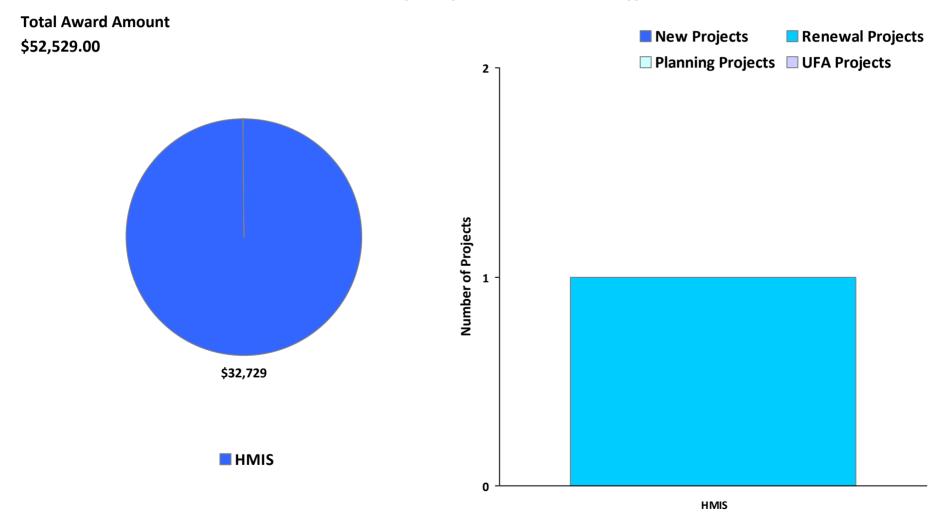

## 2016 Awards by Component and Renewal Type

# CoC Name: \_\_\_Panama City/Bay, Jackson Counties CoC

### CoC Number: FL-515