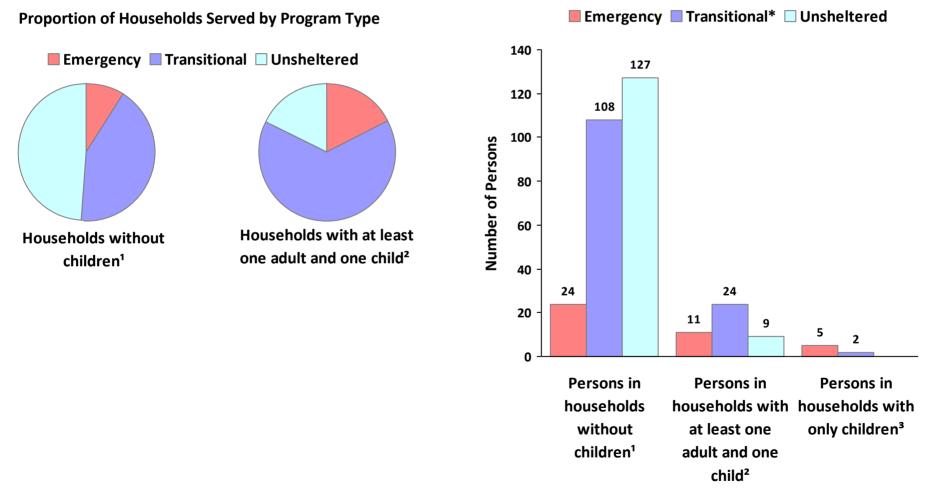

# 2016 Point in Time Count Summarized by Household Type

\* Safe Haven programs are included in the Transitional Housing category.

<sup>1</sup>This category includes single adults, adult couples with no children, and groups of adults. <sup>2</sup>This category includes households with one adult and at least one child under age 18.

<sup>3</sup>This category includes persons under age 18, including children in one-child households, adolescent parents and their children, adolescent siblings, or other household configurations composed only of children.