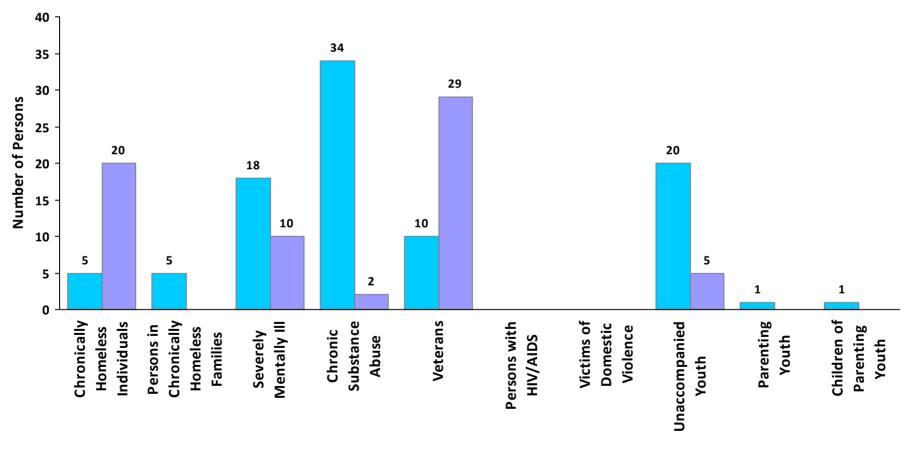

# 2016 Point in Time Count Summarized by Sub-Population

**Sheltered Unsheltered**