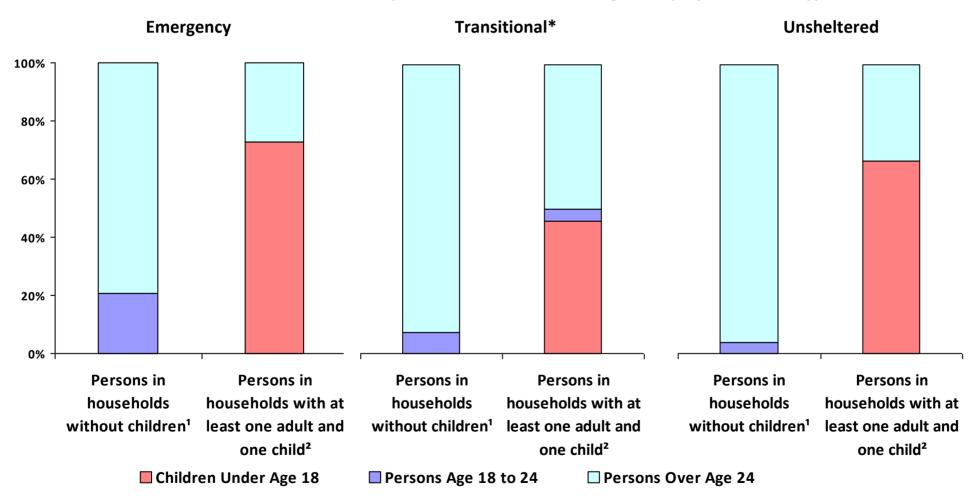

#### CoC Name: Panama City/Bay, Jackson Counties CoC

## CoC Number: FL-515

| 2016 Point-In-Time Count Pro | portion of Persons in each Ag | <u> ze Group b</u> | <u>y Household Type</u> |
|------------------------------|-------------------------------|--------------------|-------------------------|
|                              |                               |                    |                         |

\* Safe Haven programs are included in the Transitional Housing category.

<sup>1</sup>This category includes single adults, adult couples with no children, and groups of adults. <sup>2</sup>This category includes households with one adult and at least one child under age 18.