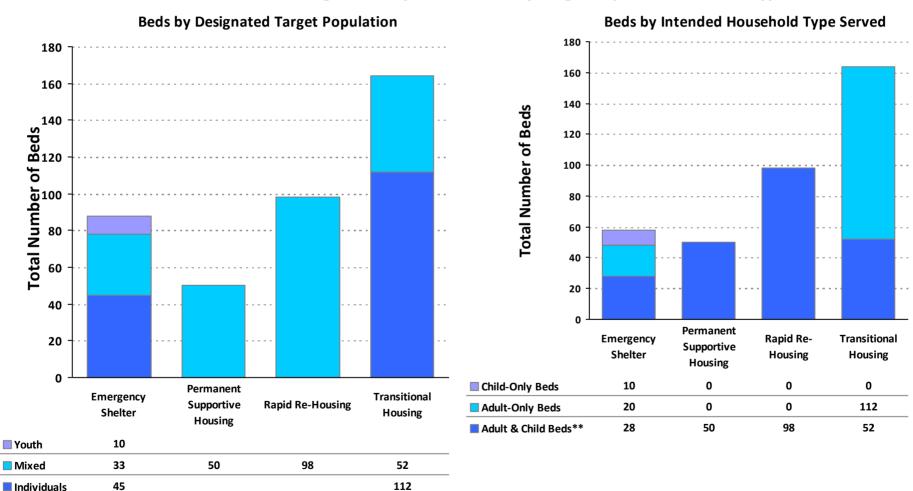

# 2016 Housing Inventory Summarized by Target Population and Bed Type

\* Mixed beds may serve any target population

\*\*Adult & Child and Adult & Child Beds refer to beds for households with one adult and at least one child under age 18