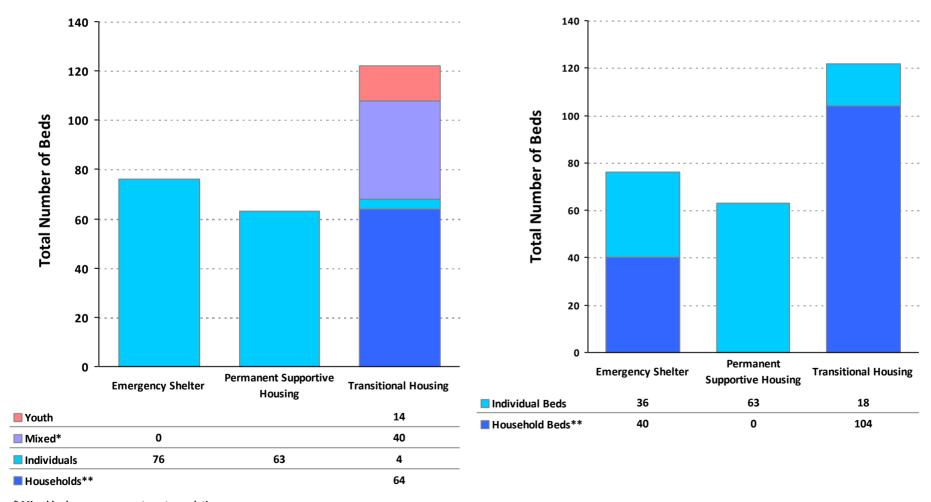

### **2010 Housing Inventory Summarized by Target Population and Bed Type**

<sup>\*</sup> Mixed beds may serve any target population

<sup>\*\*</sup> Households and Household Beds refer to Households with Children