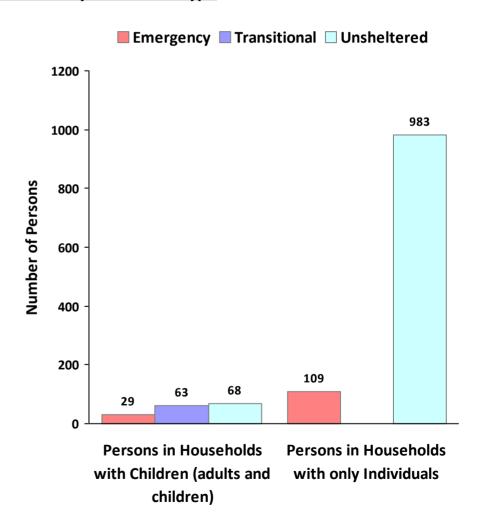

**CoC Name: Saint Johns County CoC** 

CoC Number: FL-512

## 2010 Awards by Program and Renewal Type





**CoC Name: Saint Johns County CoC** 

CoC Number: FL-512

### **2010 Housing Inventory Summarized by Target Population and Bed Type**



<sup>\*</sup> Mixed beds may serve any target population

<sup>\*\*</sup> Households and Household Beds refer to Households with Children



**CoC Name: Saint Johns County CoC** 

CoC Number: FL-512

#### **2010 Point in Time Count Summarized by Household Type**

#### **Proportion of Households Served by Program Type**









**CoC Name: Saint Johns County CoC** 

CoC Number: FL-512

# **2010 Point in Time Count Summarized by Sub-Population**