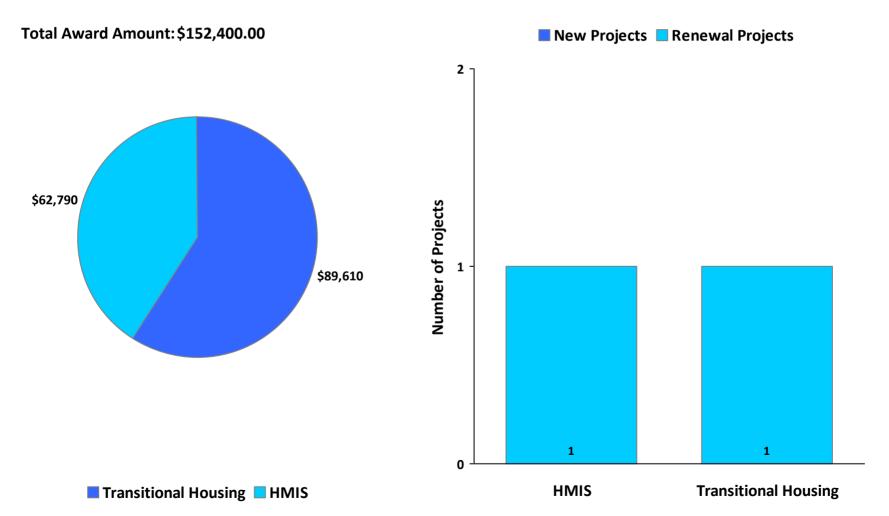

## 2010 Awards by Program and Renewal Type

**CoC Name: Saint Johns County CoC** 

CoC Number: FL-512