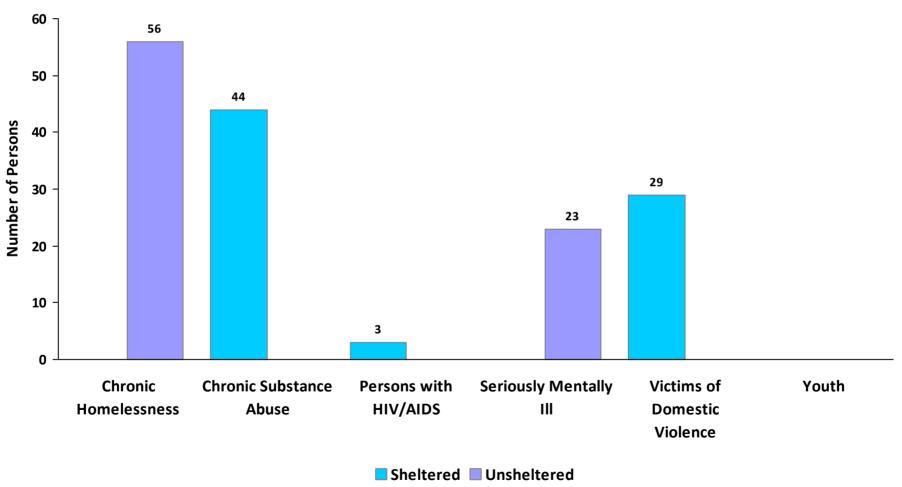

**CoC Name: Saint Johns County CoC** 

CoC Number: FL-512

## 2010 Awards by Program and Renewal Type





**CoC Name: Saint Johns County CoC** 

CoC Number: FL-512

### **2010 Housing Inventory Summarized by Target Population and Bed Type**



<sup>\*</sup> Mixed beds may serve any target population

<sup>\*\*</sup> Households and Household Beds refer to Households with Children



**CoC Name: Saint Johns County CoC** 

CoC Number: FL-512

#### **2010 Point in Time Count Summarized by Household Type**

#### **Proportion of Households Served by Program Type**









**CoC Name: Saint Johns County CoC** 

CoC Number: FL-512

# **2010 Point in Time Count Summarized by Sub-Population**