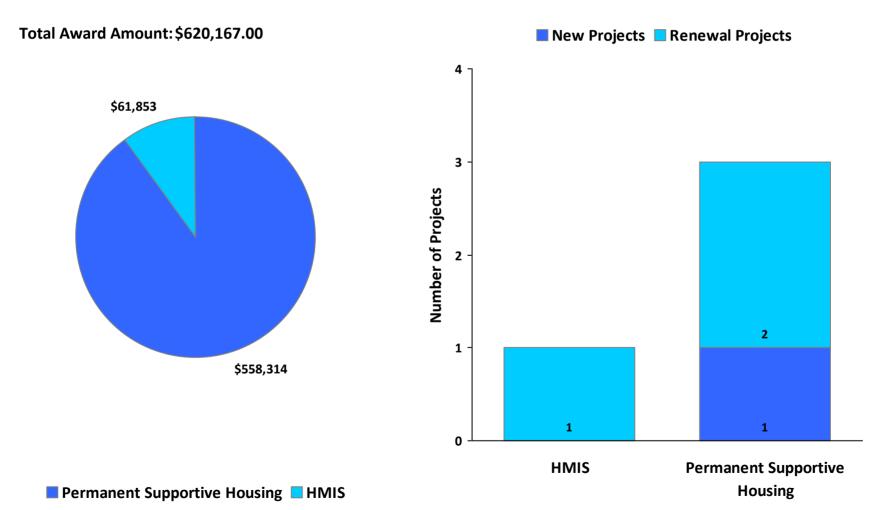

# 2010 Awards by Program and Renewal Type

## **CoC Name: Fort Walton Beach/Okaloosa, Walton Counties CoC**

CoC Number: FL-505