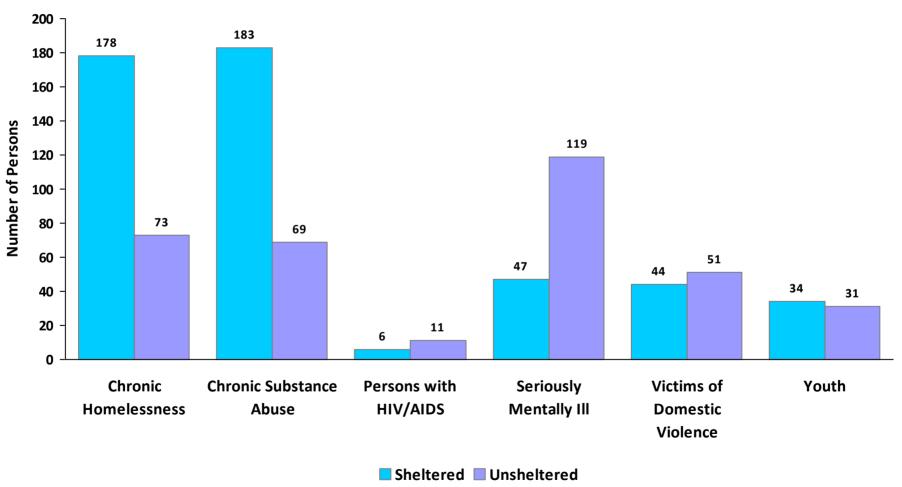

**CoC Name: Fort Walton Beach/Okaloosa, Walton Counties CoC** 

CoC Number: FL-505

# 2010 Awards by Program and Renewal Type





## **CoC Name: Fort Walton Beach/Okaloosa, Walton Counties CoC**

CoC Number: FL-505

# 2010 Housing Inventory Summarized by Target Population and Bed Type



<sup>\*</sup> Mixed beds may serve any target population

<sup>\*\*</sup> Households and Household Beds refer to Households with Children



CoC Name: Fort Walton Beach/Okaloosa, Walton Counties CoC

CoC Number: FL-505

### **2010 Point in Time Count Summarized by Household Type**

#### **Proportion of Households Served by Program Type**









**CoC Name: Fort Walton Beach/Okaloosa, Walton Counties CoC** 

CoC Number: FL-505

### **2010 Point in Time Count Summarized by Sub-Population**