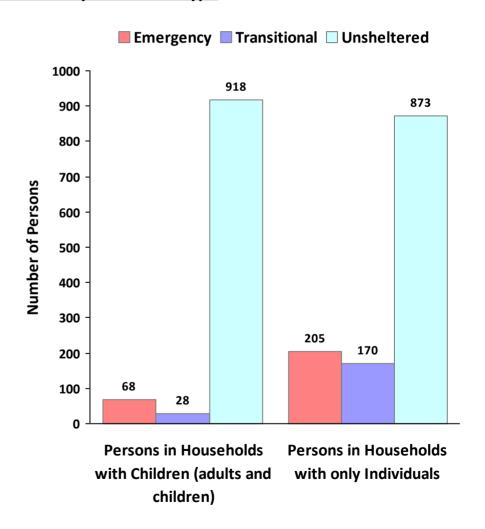

### **2010 Point in Time Count Summarized by Household Type**

### **2010 Point in Time Count Summarized by Sub-Population**