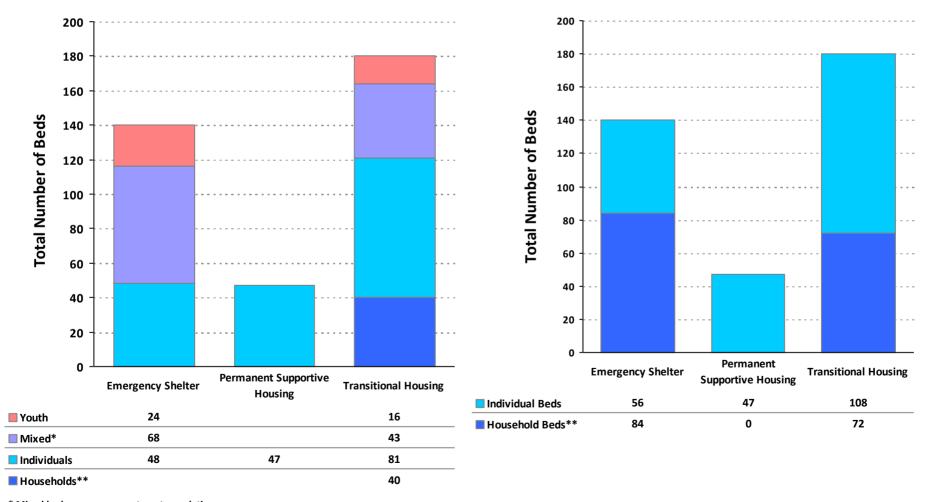

# 2010 Housing Inventory Summarized by Target Population and Bed Type

<sup>\*</sup> Mixed beds may serve any target population

<sup>\*\*</sup> Households and Household Beds refer to Households with Children

CoC Name: Fort Walton Beach/Okaloosa, Walton Counties CoC

CoC Number: FL-505