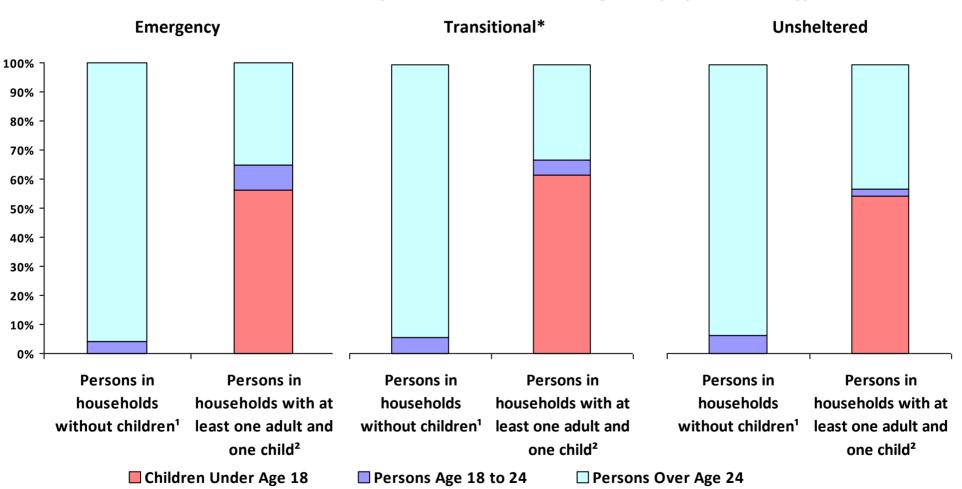

#### 2016 Point-In-Time Count Proportion of Persons in each Age Group by Household Type

\* Safe Haven programs are included in the Transitional Housing category.

<sup>1</sup>This category includes single adults, adult couples with no children, and groups of adults. <sup>2</sup>This category includes households with one adult and at least one child under age 18.