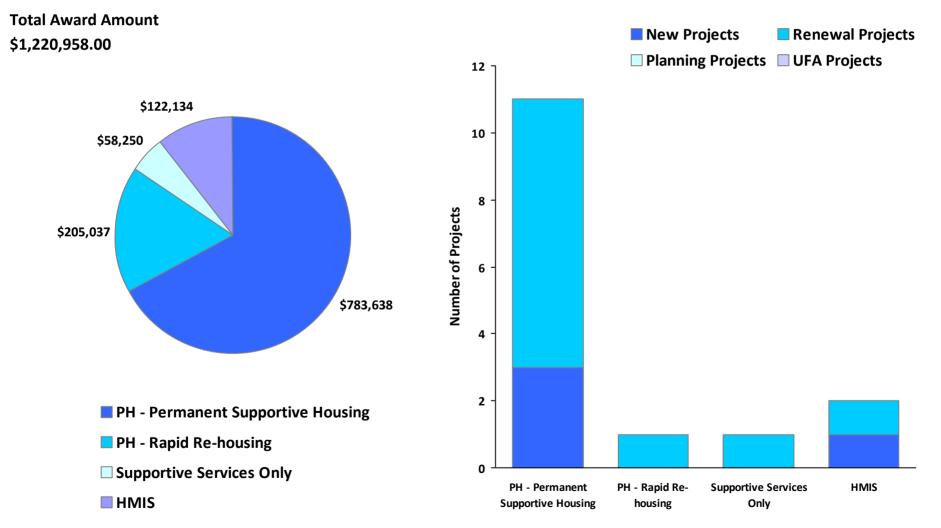

# 2016 Housing Inventory Summarized by Target Population and Bed Type

\* Mixed beds may serve any target population

Households

17

\*\*Adult & Child and Adult & Child Beds refer to beds for households with one adult and at least one child under age 18

8