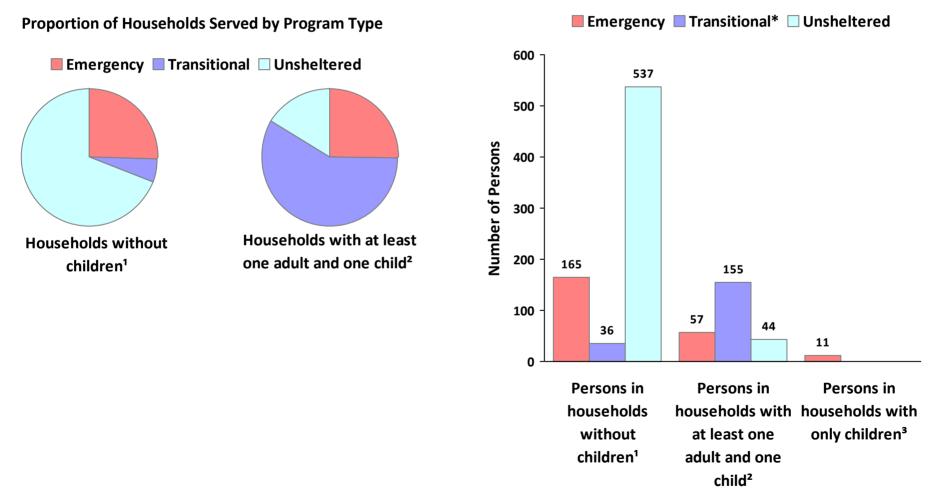

### 2016 Point in Time Count Summarized by Household Type

\* Safe Haven programs are included in the Transitional Housing category.

<sup>1</sup>This category includes single adults, adult couples with no children, and groups of adults. <sup>2</sup>This category includes households with one adult and at least one child under age 18.

<sup>3</sup>This category includes persons under age 18, including children in one-child households, adolescent parents and their children, adolescent siblings, or other household configurations composed only of children.