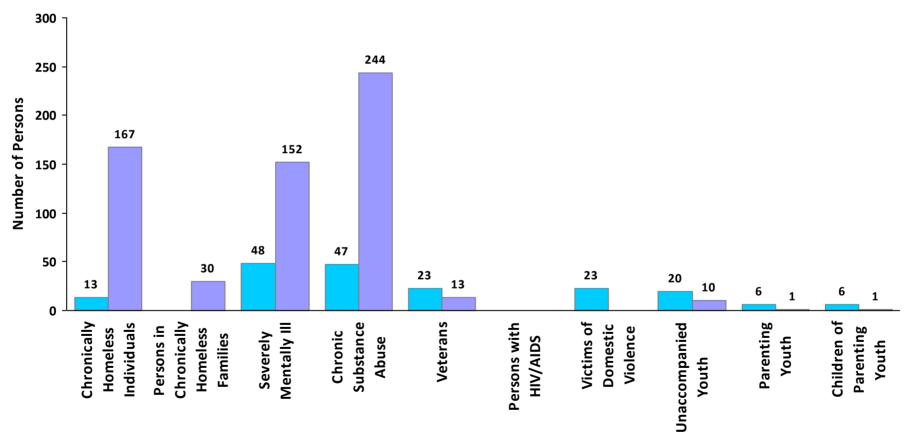

#### 2016 Point in Time Count Summarized by Sub-Population

**Sheltered Unsheltered**