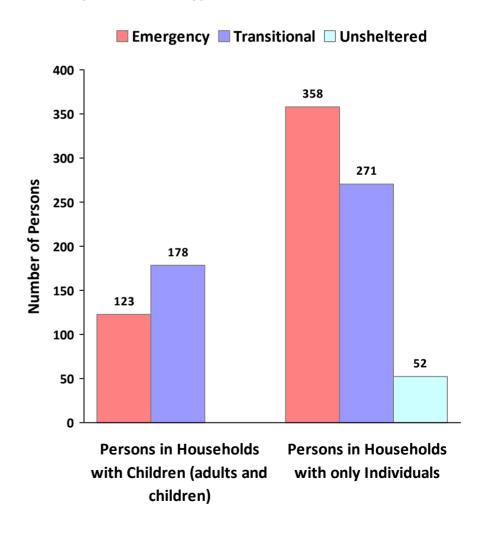

**CoC Name: Delaware Statewide CoC** 

CoC Number: DE-500

# 2010 Awards by Program and Renewal Type





**CoC Name: Delaware Statewide CoC** 

CoC Number: DE-500

## 2010 Housing Inventory Summarized by Target Population and Bed Type



<sup>\*</sup> Mixed beds may serve any target population

<sup>\*\*</sup> Households and Household Beds refer to Households with Children



**CoC Name: Delaware Statewide CoC** 

CoC Number: DE-500

### **2010 Point in Time Count Summarized by Household Type**

#### **Proportion of Households Served by Program Type**









**CoC Name: Delaware Statewide CoC** 

CoC Number: DE-500

### **2010 Point in Time Count Summarized by Sub-Population**