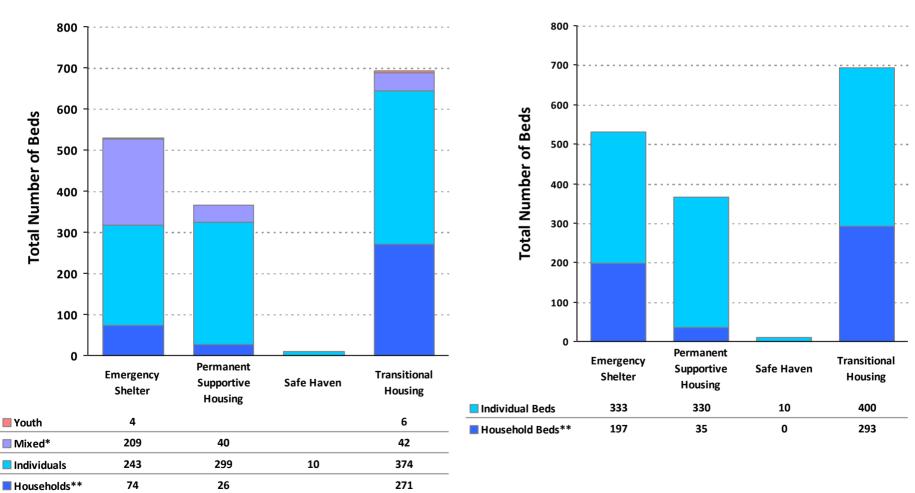

## 2010 Housing Inventory Summarized by Target Population and Bed Type

<sup>\*</sup> Mixed beds may serve any target population

<sup>\*\*</sup> Households and Household Beds refer to Households with Children