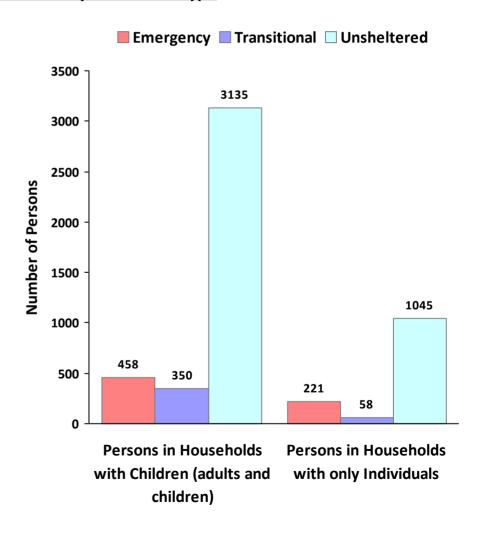

**CoC Name: Colorado Balance of State CoC** 

CoC Number: CO-500

# 2010 Awards by Program and Renewal Type





**CoC Name: Colorado Balance of State CoC** 

CoC Number: CO-500

## 2010 Housing Inventory Summarized by Target Population and Bed Type



<sup>\*</sup> Mixed beds may serve any target population

<sup>\*\*</sup> Households and Household Beds refer to Households with Children



**CoC Name: Colorado Balance of State CoC** 

CoC Number: CO-500

### **2010 Point in Time Count Summarized by Household Type**

#### **Proportion of Households Served by Program Type**









**CoC Name: Colorado Balance of State CoC** 

CoC Number: CO-500

## **2010 Point in Time Count Summarized by Sub-Population**