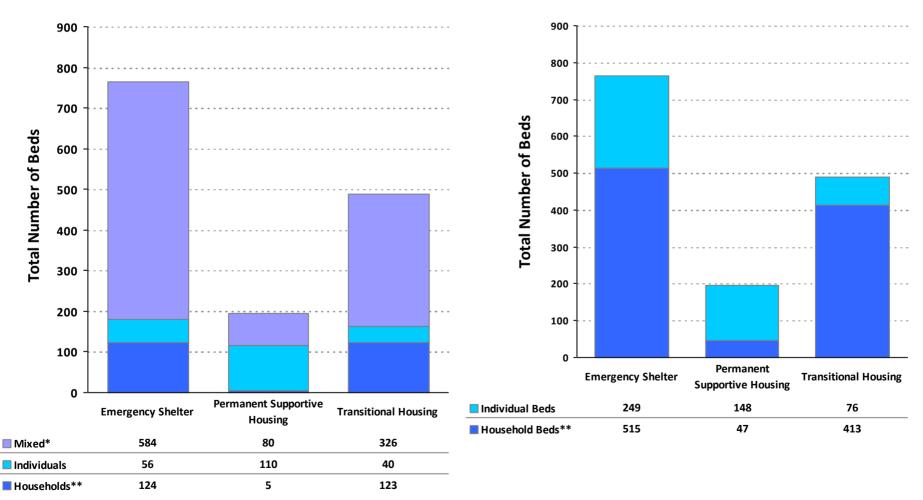

## 2010 Housing Inventory Summarized by Target Population and Bed Type

<sup>\*</sup> Mixed beds may serve any target population

<sup>\*\*</sup> Households and Household Beds refer to Households with Children