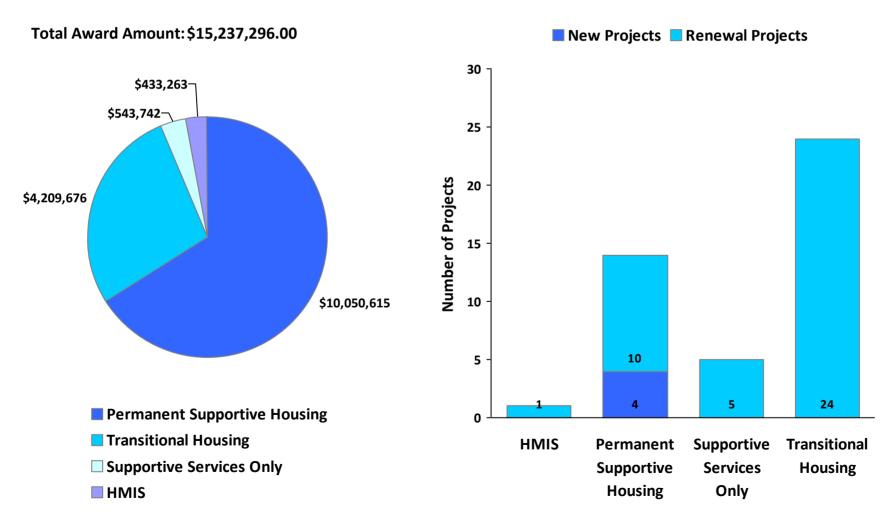

#### CoC Name: Santa Ana/Anaheim/Orange County CoC

### CoC Number: CA-602







# CoC Name: Santa Ana/Anaheim/Orange County CoC

# CoC Number: CA-602



# 2010 Housing Inventory Summarized by Target Population and Bed Type

\* Mixed beds may serve any target population

\*\* Households and Household Beds refer to Households with Children



## CoC Name: Santa Ana/Anaheim/Orange County CoC

#### CoC Number: CA-602

# 2010 Point in Time Count Summarized by Household Type





## CoC Name: Santa Ana/Anaheim/Orange County CoC

## CoC Number: CA-602



#### 2010 Point in Time Count Summarized by Sub-Population

Sheltered 🔲 Unsheltered