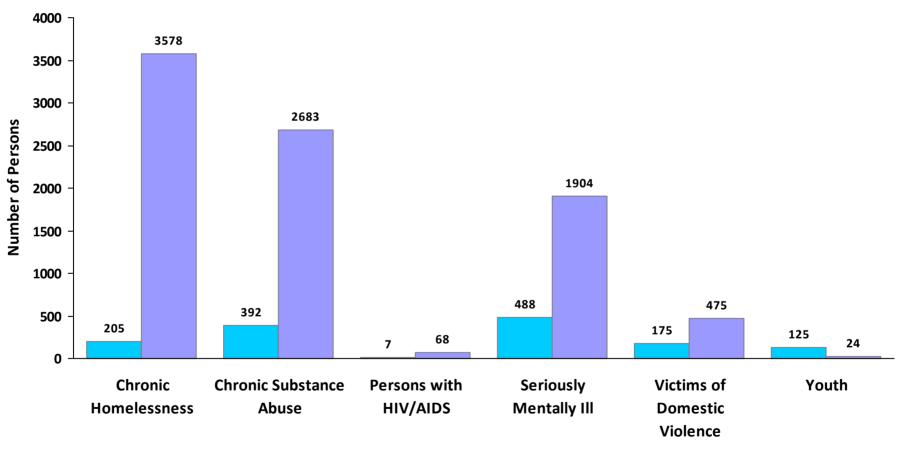

#### 2010 Point in Time Count Summarized by Sub-Population

Sheltered 🔲 Unsheltered