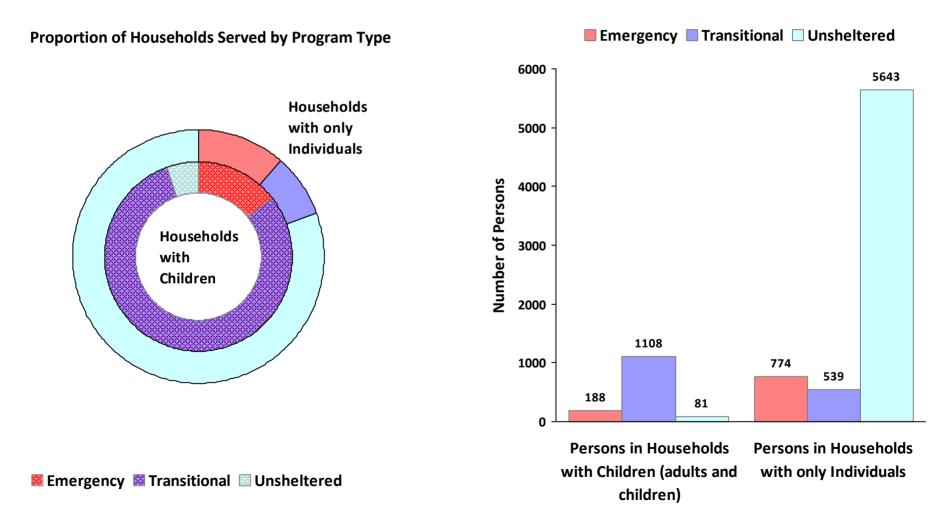

#### CoC Name: Santa Ana/Anaheim/Orange County CoC

### CoC Number: CA-602







# CoC Name: Santa Ana/Anaheim/Orange County CoC

# CoC Number: CA-602



# 2010 Housing Inventory Summarized by Target Population and Bed Type

\* Mixed beds may serve any target population

\*\* Households and Household Beds refer to Households with Children



## CoC Name: Santa Ana/Anaheim/Orange County CoC

#### CoC Number: CA-602

# 2010 Point in Time Count Summarized by Household Type





## CoC Name: Santa Ana/Anaheim/Orange County CoC

## CoC Number: CA-602



#### 2010 Point in Time Count Summarized by Sub-Population

Sheltered 🔲 Unsheltered