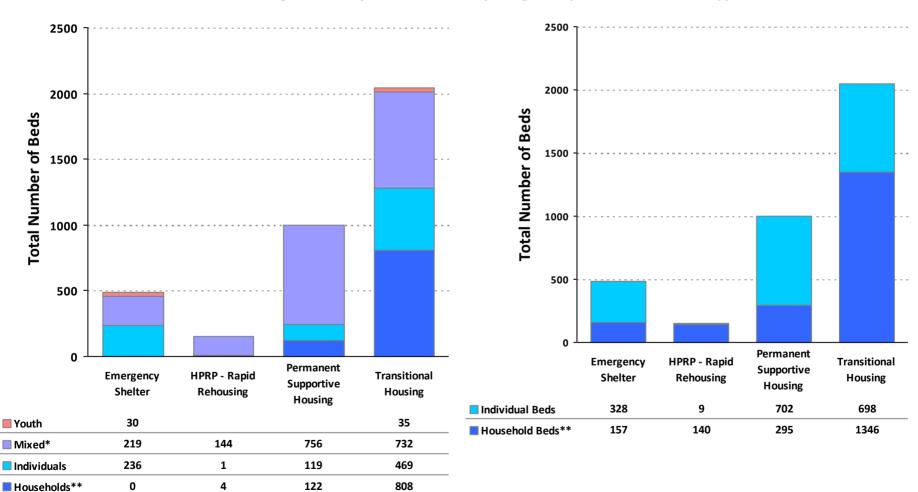

# 2010 Housing Inventory Summarized by Target Population and Bed Type

\* Mixed beds may serve any target population

\*\* Households and Household Beds refer to Households with Children