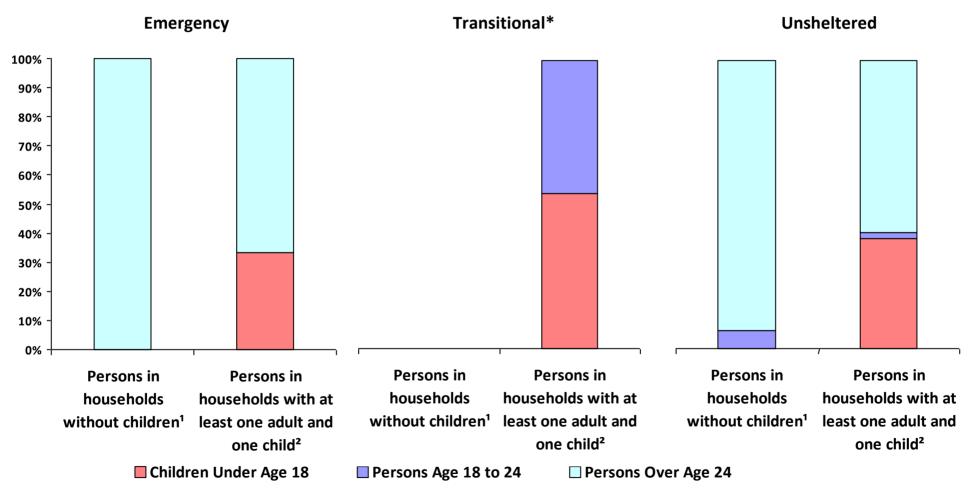

## 2019 Point-In-Time Count Proportion of Persons in each Age Group by Household Type

<sup>\*</sup> Safe Haven programs are included in the Transitional Housing category.

<sup>&#</sup>x27;This category includes single adults, adult couples with no children, and groups of adults. 'This category includes households with one adult and at least one child under age 18.