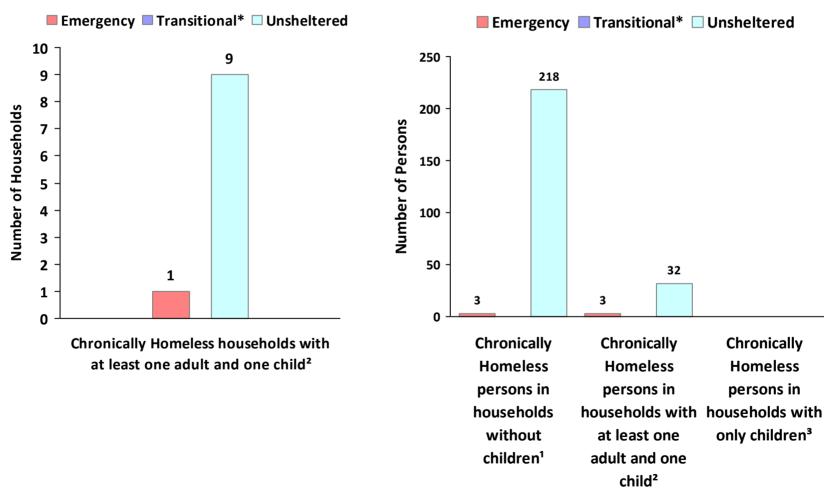

# 2019 Point in Time Count Summarized by Chronically Homeless by Household Type

<sup>\*</sup> Safe Haven programs are included in the Transitional Housing category.

<sup>&</sup>lt;sup>1</sup>This category includes single adults, adult couples with no children, and groups of adults. <sup>2</sup>This category includes households with one adult and at least one child under age 18.

<sup>&</sup>lt;sup>3</sup>This category includes persons under age 18, including children in one -child households, adolescent parents and their children, adolescent siblings, or other household configurations composed only of children.