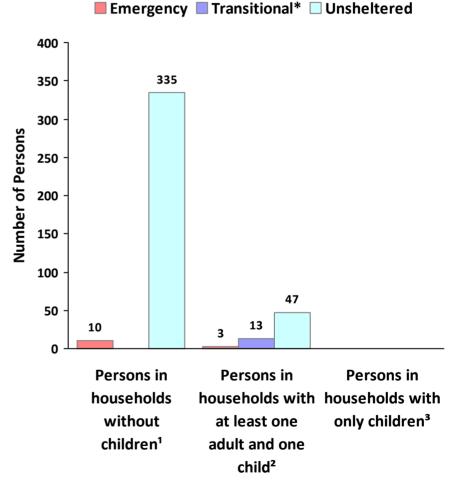

### **2019 Point in Time Count Summarized by Household Type**

# Proportion of Households Served by Program Type Emergency Transitional Unsheltered Households without children¹ Households with at least one adult and one child²

<sup>\*</sup> Safe Haven programs are included in the Transitional Housing category.

<sup>&#</sup>x27;This category includes single adults, adult couples with no children, and groups of adults. 'This category includes households with one adult and at least one child under age 18.

<sup>&</sup>lt;sup>3</sup>This category includes persons under age 18, including children in one-child households, adolescent parents and their children, adolescent siblings, or other household configurations composed only of children.