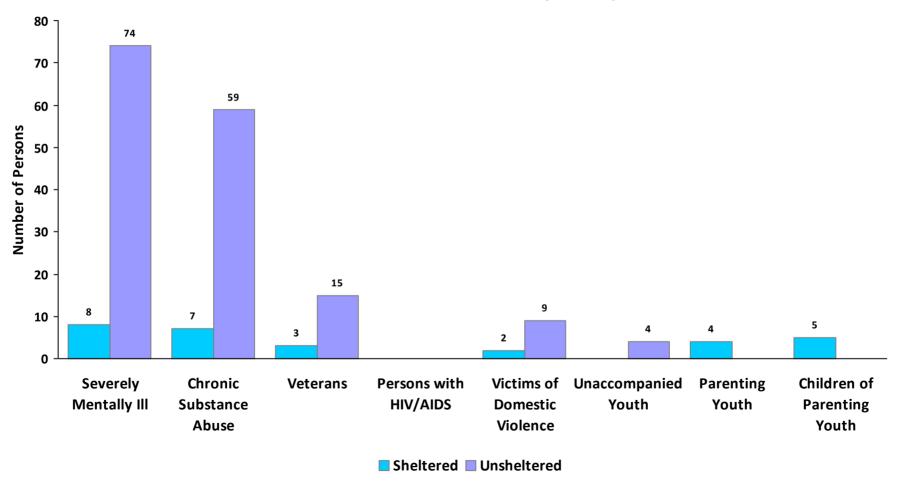

e 18.



CoC Number: CA-529

**CoC Name: Lake County CoC** 

# 2019 Point in Time Count Summarized by Chronically Homeless by Household Type



<sup>\*</sup> Safe Haven programs are included in the Transitional Housing category.

<sup>&</sup>lt;sup>1</sup>This category includes single adults, adult couples with no children, and groups of adults. <sup>2</sup>This category includes households with one adult and at least one child under age 18.

<sup>&</sup>lt;sup>3</sup>This category includes persons under age 18, including children in one -child households, adolescent parents and their children, adolescent siblings, or other household configurations composed only of children.



CoC Number: CA-529

**CoC Name:** Lake County CoC

## **2019 Point in Time Count Summarized by Sub-Population**