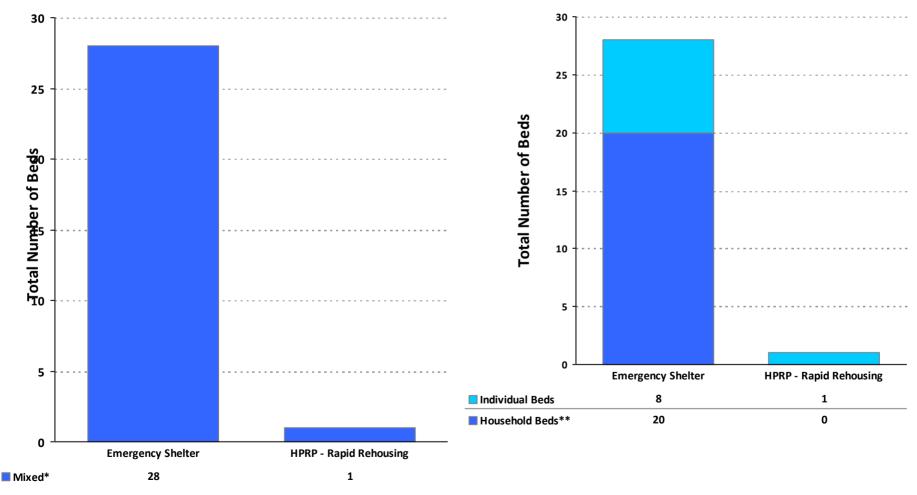

## 2010 Housing Inventory Summarized by Target Population and Bed Type

<sup>\*</sup> Mixed beds may serve any target population

<sup>\*\*</sup> Households and Household Beds refer to Households with Children