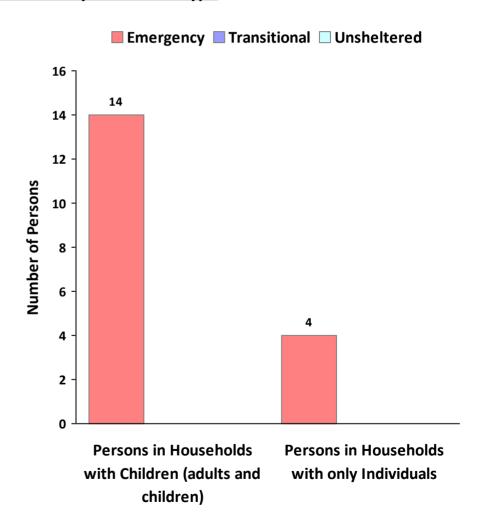

## **2010 Point in Time Count Summarized by Household Type**

Proportion of Households Served by Program Type
Households
with only
Individuals

**CoC Name: Del Norte County CoC** 

CoC Number: CA-528