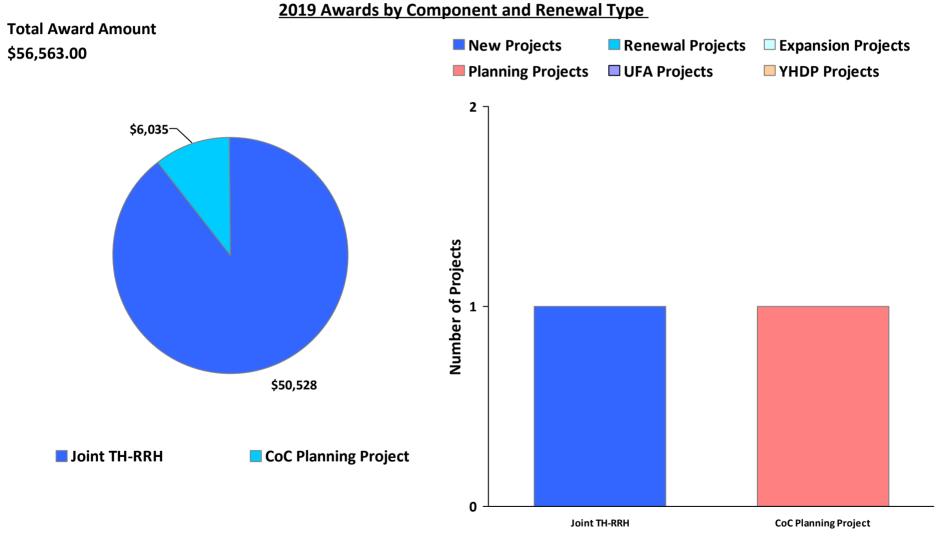

## CoC Number: CA-527

#### CoC Name: \_\_\_\_\_Tehama County CoC



2019 CoC Boundary



# CoC Number: CA-527

# 





# CoC Number: CA-527

# CoC Name: \_\_Tehama County CoC



## 2019 Housing Inventory Summarized by Target Population and Bed Type

<sup>1</sup>Adult & Child Beds refer to beds for households with one adult (age 18 or older) and at least one child (under the age of 18).



# CoC Number: CA-527 CoC Name: Tehama County CoC

# 2019 Point in Time Count Summarized by Household Type



\* Safe Haven programs are included in the Transitional Housing category.

<sup>1</sup>This category includes single adults, adult couples with no children, and groups of adults. <sup>2</sup>This category includes households with one adult and at least one child under age 18.

<sup>3</sup>This category includes persons under age 18, including children in one-child households, adolescent parents and their childr