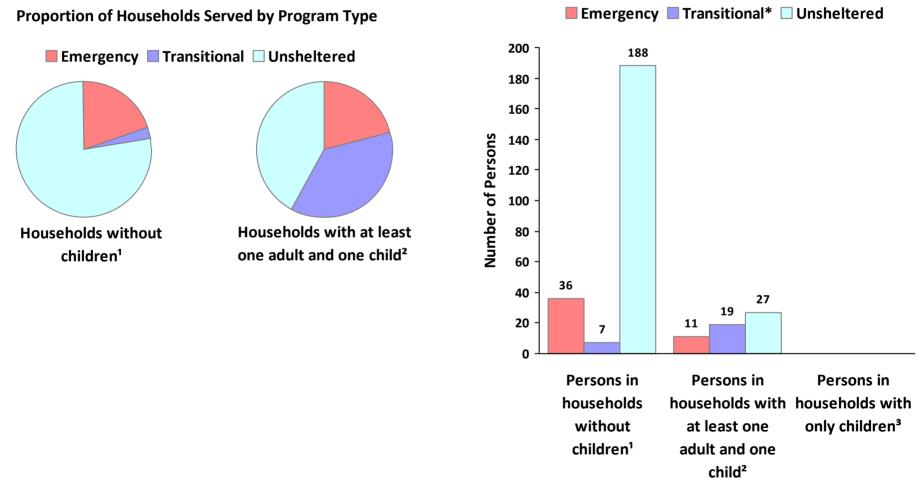

# 2019 Point in Time Count Summarized by Household Type

\* Safe Haven programs are included in the Transitional Housing category.

<sup>1</sup>This category includes single adults, adult couples with no children, and groups of adults. <sup>2</sup>This category includes households with one adult and at least one child under age 18.

<sup>3</sup>This category includes persons under age 18, including children in one-child households, adolescent parents and their children, adolescent siblings, or other household configurations composed only of children.