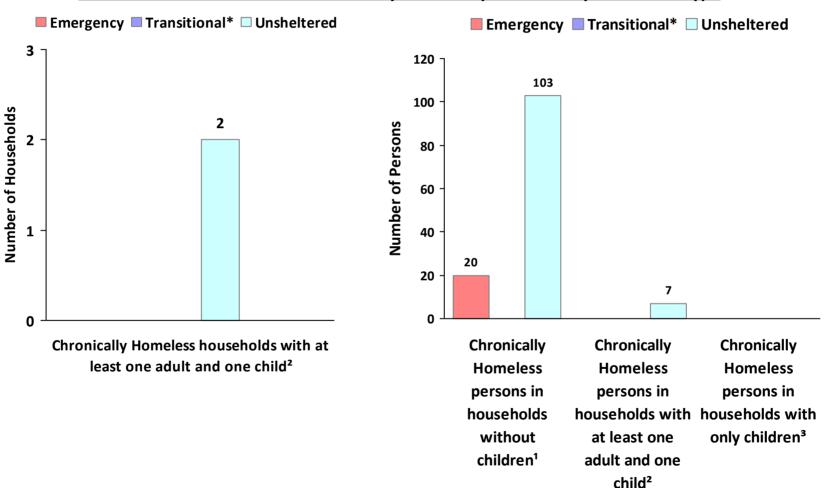

#### CoC Number: CA-527

#### CoC Name: \_\_\_\_\_Tehama County CoC

#### 2019 Point in Time Count Summarized by Chronically Homeless by Household Type

\* Safe Haven programs are included in the Transitional Housing category.

<sup>1</sup>This category includes single adults, adult couples with no children, and groups of adults. <sup>2</sup>This category includes households with one adult and at least one child under age 18.

<sup>3</sup>This category includes persons under age 18, including children in one -child households, adolescent parents and their children, adolescent siblings, or other household configurations composed only of children.