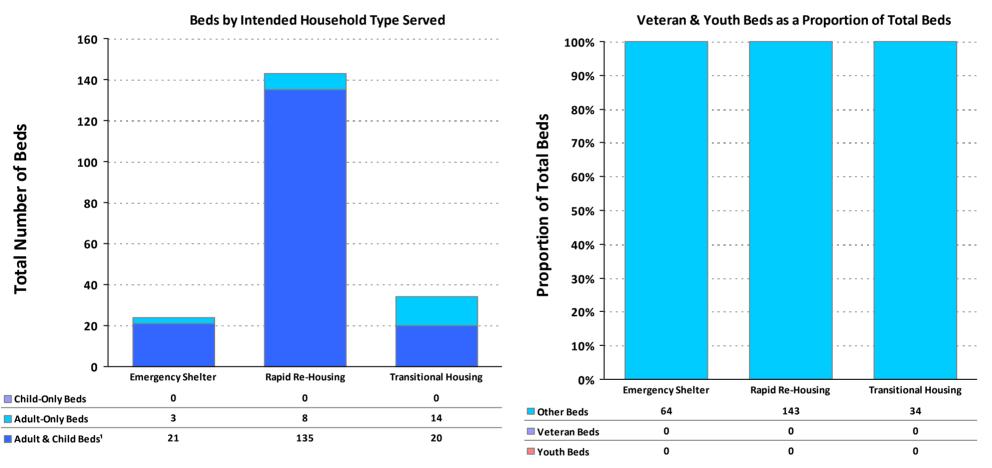

## 2019 Housing Inventory Summarized by Target Population and Bed Type

<sup>1</sup>Adult & Child Beds refer to beds for households with one adult (age 18 or older) and at least one child (under the age of 18).