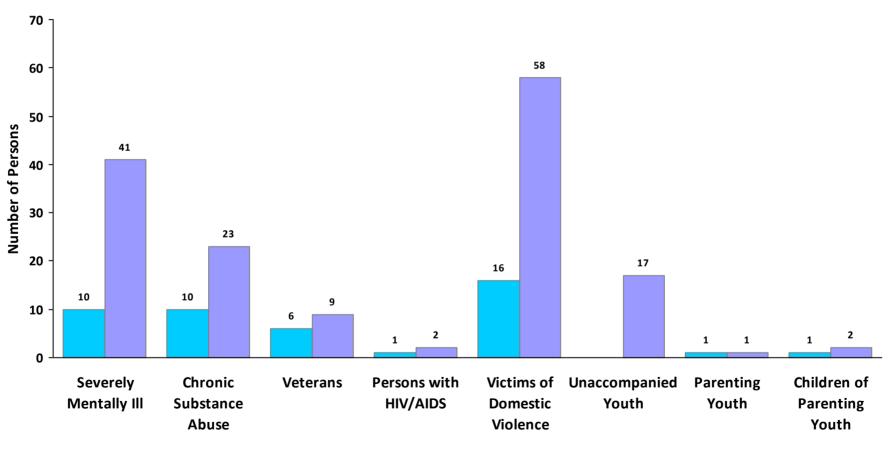

# CoC Number: CA-527 CoC Name: Tehama County CoC

## **2019 Point in Time Count Summarized by Sub-Population**

Sheltered Unsheltered