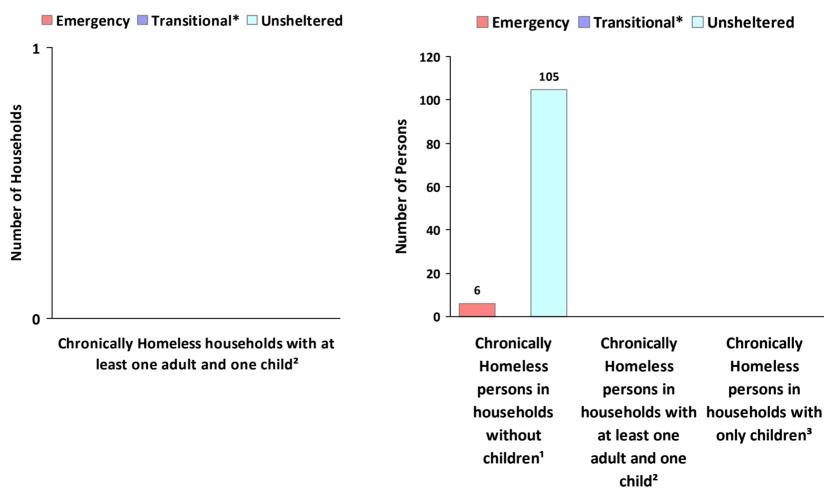

## 2019 Point in Time Count Summarized by Chronically Homeless by Household Type

<sup>\*</sup> Safe Haven programs are included in the Transitional Housing category.

<sup>&#</sup>x27;This category includes single adults, adult couples with no children, and groups of adults. 'This category includes households with one adult and at least one child under age 18.

<sup>&</sup>lt;sup>3</sup>This category includes persons under age 18, including children in one -child households, adolescent parents and their children, adolescent siblings, or other household configurations composed only of children.