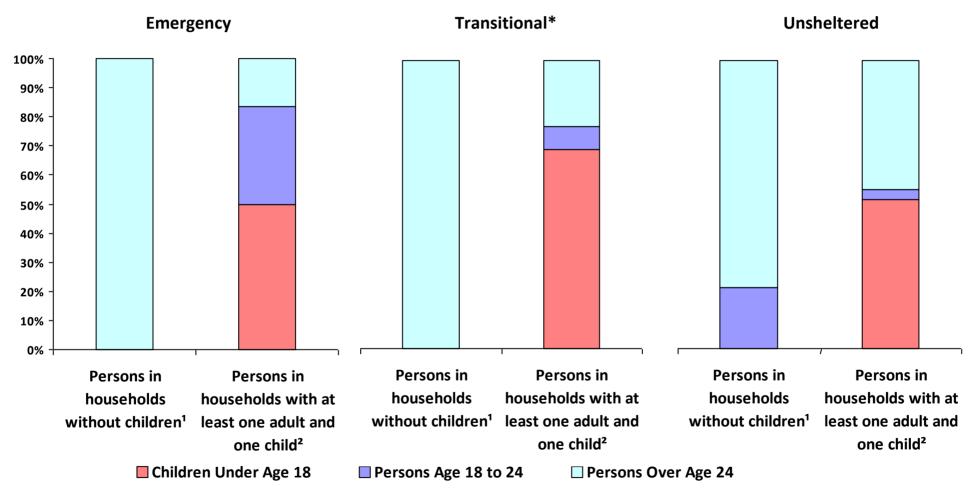

## 2019 Point-In-Time Count Proportion of Persons in each Age Group by Household Type

<sup>\*</sup> Safe Haven programs are included in the Transitional Housing category.

<sup>&#</sup>x27;This category includes single adults, adult couples with no children, and groups of adults. 'This category includes households with one adult and at least one child under age 18.