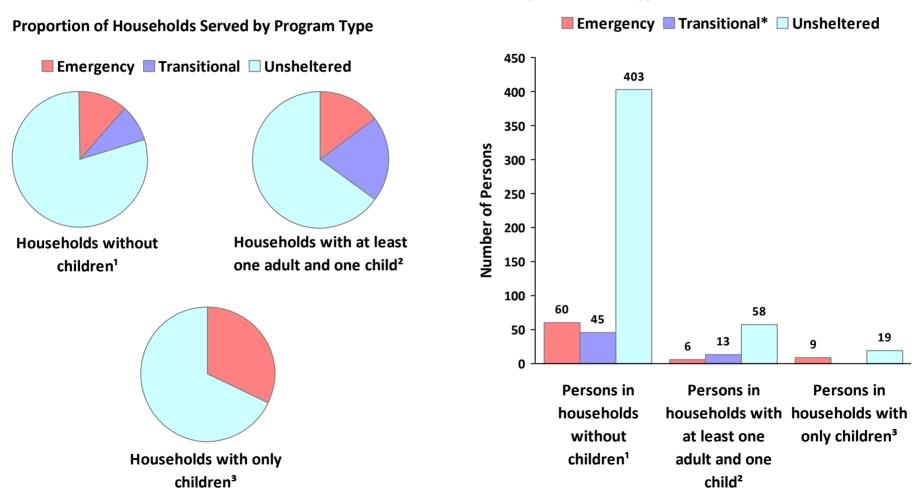

## **2019 Point in Time Count Summarized by Household Type**

<sup>\*</sup> Safe Haven programs are included in the Transitional Housing category.

<sup>&#</sup>x27;This category includes single adults, adult couples with no children, and groups of adults. 'This category includes households with one adult and at least one child under age 18.

<sup>&</sup>lt;sup>3</sup>This category includes persons under age 18, including children in one-child households, adolescent parents and their children, adolescent siblings, or other household configurations composed only of children.