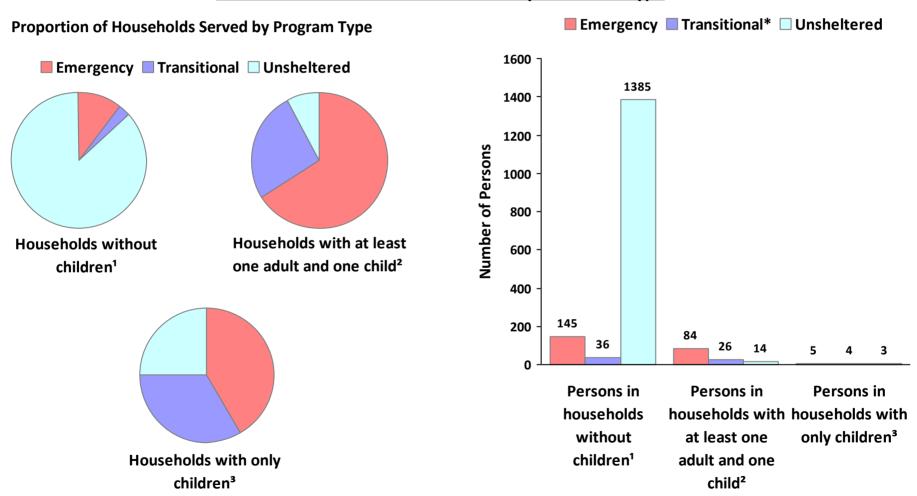

#### **2019 Point in Time Count Summarized by Household Type**

<sup>\*</sup> Safe Haven programs are included in the Transitional Housing category.

<sup>&#</sup>x27;This category includes single adults, adult couples with no children, and groups of adults. 'This category includes households with one adult and at least one child under age 18.

<sup>3</sup>This category includes persons under age 18, including children in one-child households, adolescent parents and their children, adolescent siblings, or other household configurations composed only of children.