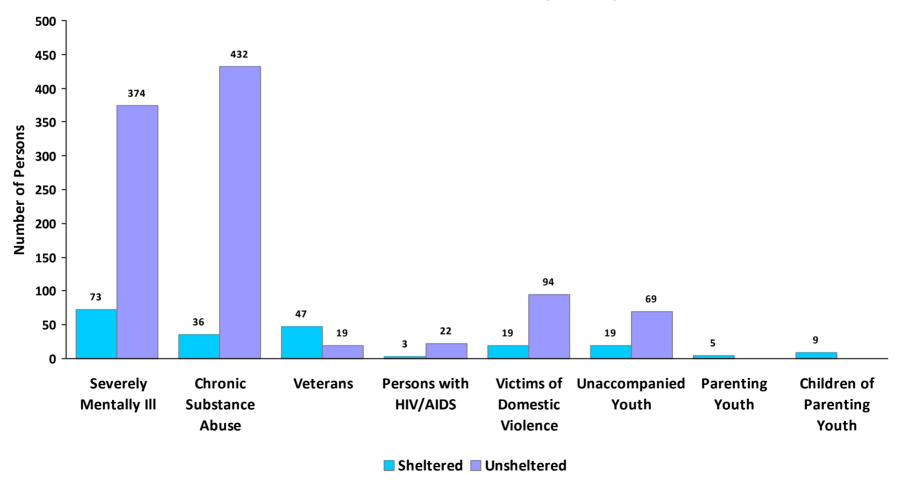

CoC Number: CA-522

**CoC Name: Humboldt County CoC** 

# 2019 Point in Time Count Summarized by Chronically Homeless by Household Type



<sup>\*</sup> Safe Haven programs are included in the Transitional Housing category.

<sup>&</sup>lt;sup>1</sup>This category includes single adults, adult couples with no children, and groups of adults. <sup>2</sup>This category includes households with one adult and at least one child under age 18.

<sup>&</sup>lt;sup>3</sup>This category includes persons under age 18, including children in one -child households, adolescent parents and their children, adolescent siblings, or other household configurations composed only of children.



CoC Number: CA-522

**CoC Name:** Humboldt County CoC

### **2019 Point in Time Count Summarized by Sub-Population**