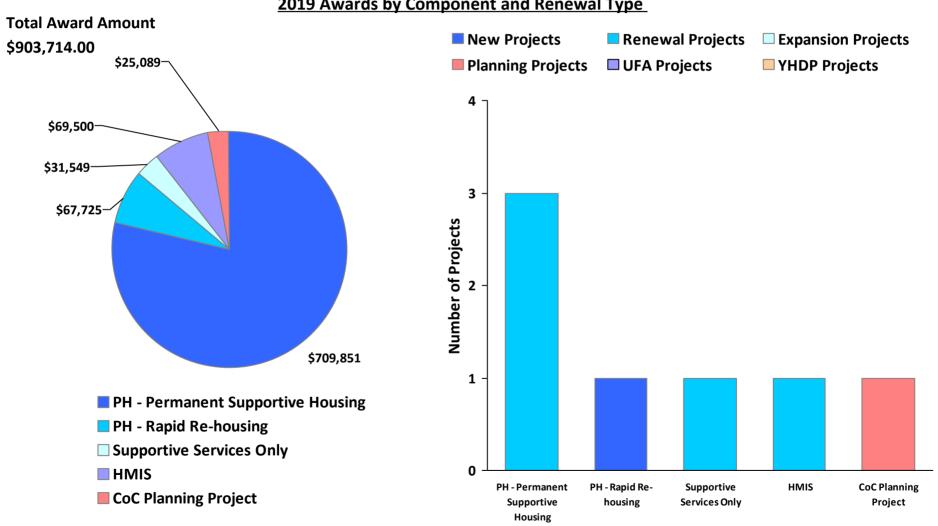

## 2019 Awards by Component and Renewal Type

CoC Number: CA-522

**CoC Name: Humboldt County CoC** 