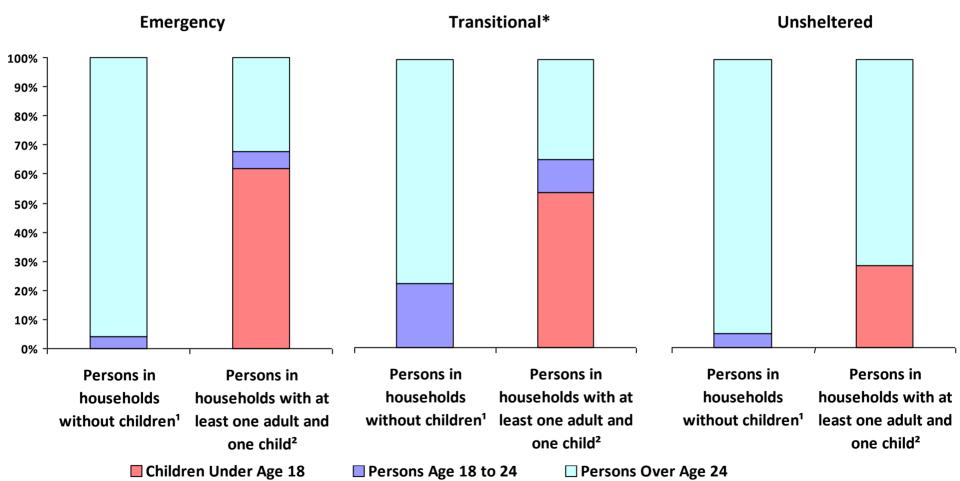

# 2019 Point-In-Time Count Proportion of Persons in each Age Group by Household Type

<sup>\*</sup> Safe Haven programs are included in the Transitional Housing category.

<sup>&#</sup>x27;This category includes single adults, adult couples with no children, and groups of adults. 'This category includes households with one adult and at least one child under age 18.

CoC Number: CA-522

**CoC Name: Humboldt County CoC** 