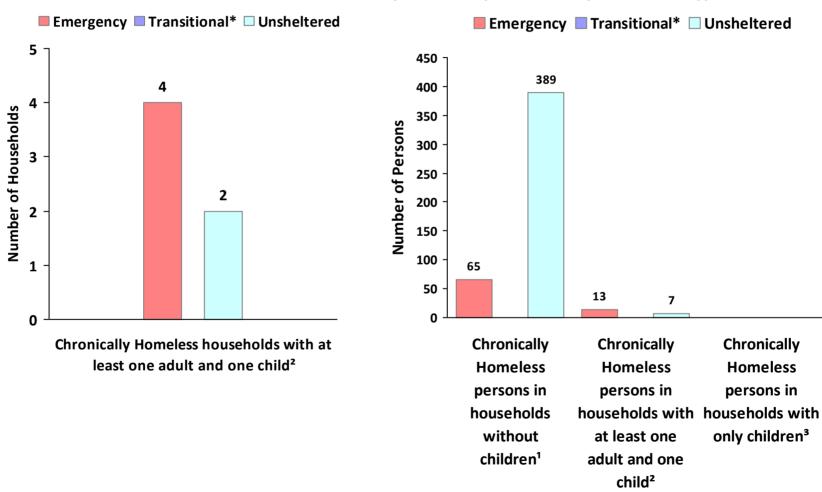

# 2019 Point in Time Count Summarized by Chronically Homeless by Household Type

<sup>\*</sup> Safe Haven programs are included in the Transitional Housing category.

<sup>&</sup>lt;sup>1</sup>This category includes single adults, adult couples with no children, and groups of adults. <sup>2</sup>This category includes households with one adult and at least one child under age 18.

<sup>&</sup>lt;sup>3</sup>This category includes persons under age 18, including children in one -child households, adolescent parents and their children, adolescent siblings, or other household configurations composed only of children.

CoC Number: CA-522

**CoC Name:** Humboldt County CoC