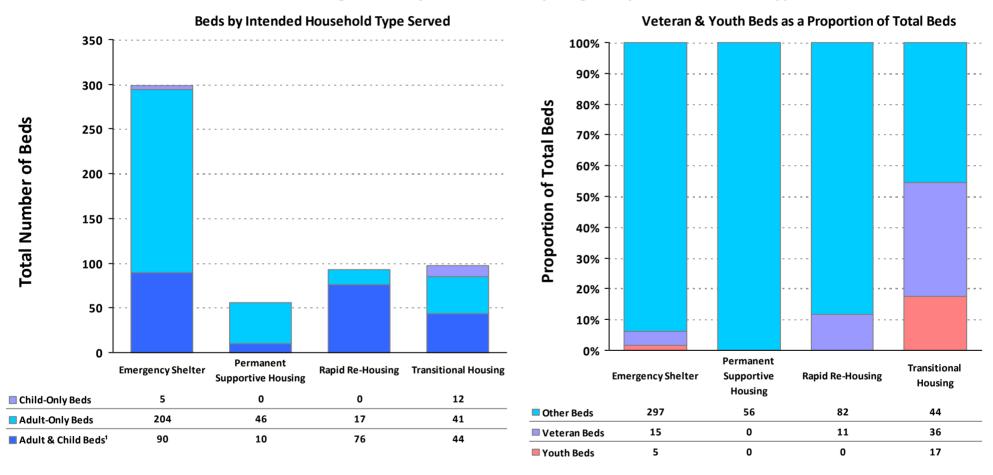

### **2019 Housing Inventory Summarized by Target Population and Bed Type**

CoC Number: CA-522

**CoC Name: Humboldt County CoC** 