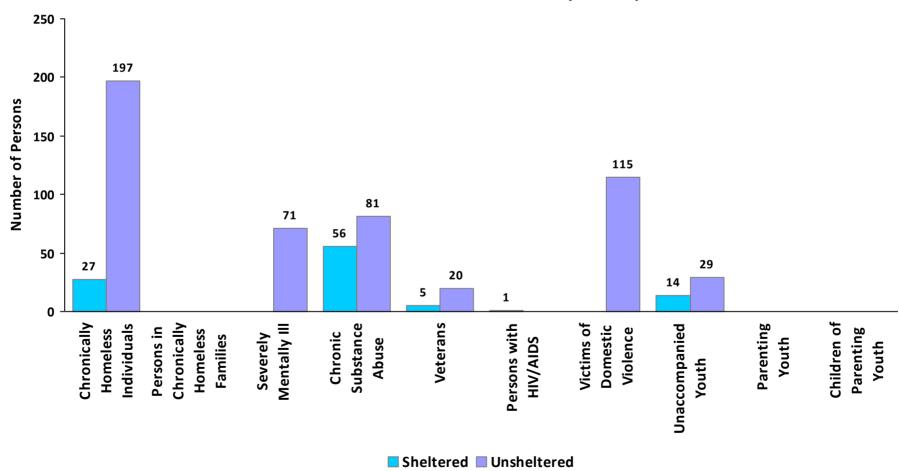

up>3</sup>This category includes persons under age 18, including children in one-child households, adolescent parents and their children, adolescent siblings, or other household configurations composed only of children.



**CoC Name: \_\_Merced City & County CoC** 

CoC Number: CA-520

# 2016 Point-In-Time Count Proportion of Persons in each Age Group by Household Type



<sup>\*</sup> Safe Haven programs are included in the Transitional Housing category.

<sup>&</sup>lt;sup>1</sup>This category includes single adults, adult couples with no children, and groups of adults. <sup>2</sup>This category includes households with one adult and at least one child under age 18.



**CoC Name: Merced City & County CoC** 

CoC Number: CA-520

## 2016 Point in Time Count Summarized by Sub-Population