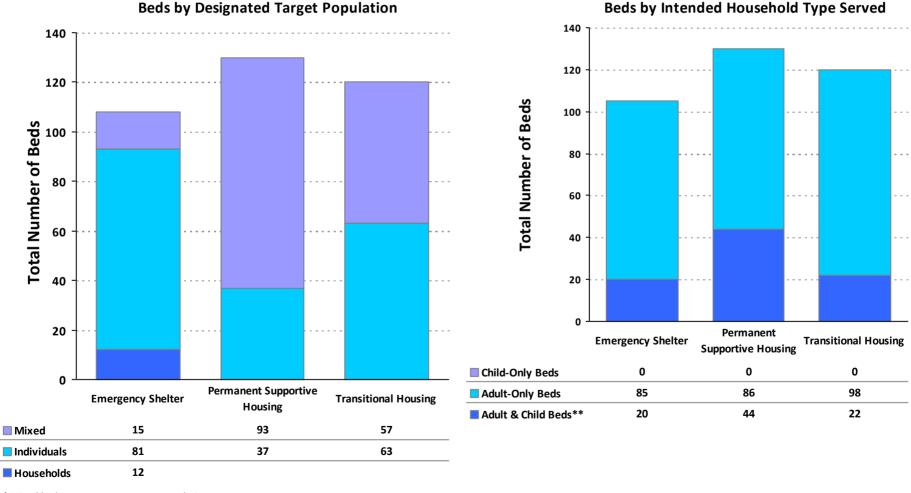

## 2016 Housing Inventory Summarized by Target Population and Bed Type

<sup>\*</sup> Mixed beds may serve any target population

<sup>\*\*</sup>Adult & Child and Adult & Child Beds refer to beds for households with one adult and at least one child under age 18