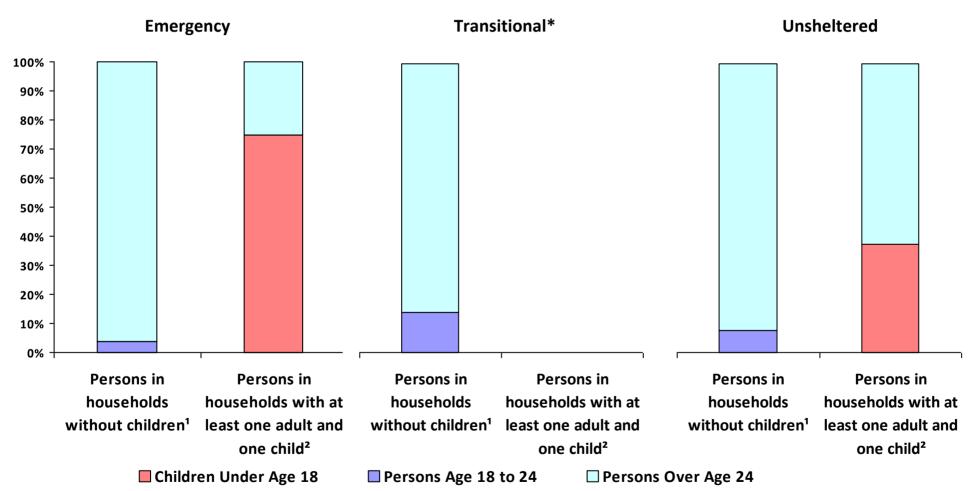

# 2016 Point-In-Time Count Proportion of Persons in each Age Group by Household Type

<sup>\*</sup> Safe Haven programs are included in the Transitional Housing category.

<sup>&</sup>lt;sup>1</sup>This category includes single adults, adult couples with no children, and groups of adults. <sup>2</sup>This category includes households with one adult and at least one child under age 18.

# Proportion of Households Served by Program Type Emergency Transitional Unsheltered Households without children¹ Households with at least one adult and one child²

<sup>\*</sup> Safe Haven programs are included in the Transitional Housing category.

<sup>&</sup>lt;sup>1</sup>This category includes single adults, adult couples with no children, and groups of adults. <sup>2</sup>This category includes households with one adult and at least one child under age 18.

<sup>3</sup>This category includes persons under age 18, including children in one-child households, adolescent parents and their children, adolescent siblings, or other household configurations composed only of children.