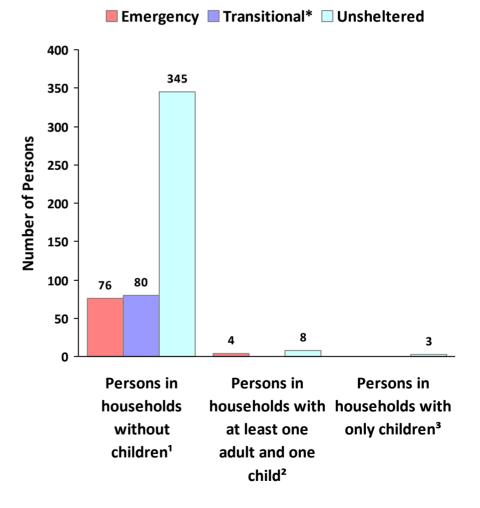

# **2016 Point in Time Count Summarized by Household Type**

# Proportion of Households Served by Program Type Emergency Transitional Unsheltered Households without children¹ Households with at least one adult and one child²

<sup>\*</sup> Safe Haven programs are included in the Transitional Housing category.

<sup>&</sup>lt;sup>1</sup>This category includes single adults, adult couples with no children, and groups of adults. <sup>2</sup>This category includes households with one adult and at least one child under age 18.

<sup>3</sup>This category includes persons under age 18, including children in one-child households, adolescent parents and their children, adolescent siblings, or other household configurations composed only of children.