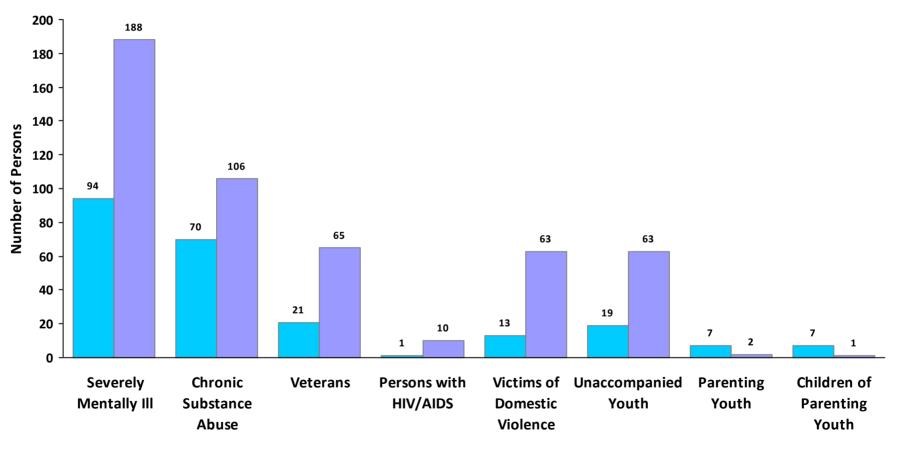

## **2020 Point in Time Count Summarized by Sub-Population**

Sheltered Unsheltered