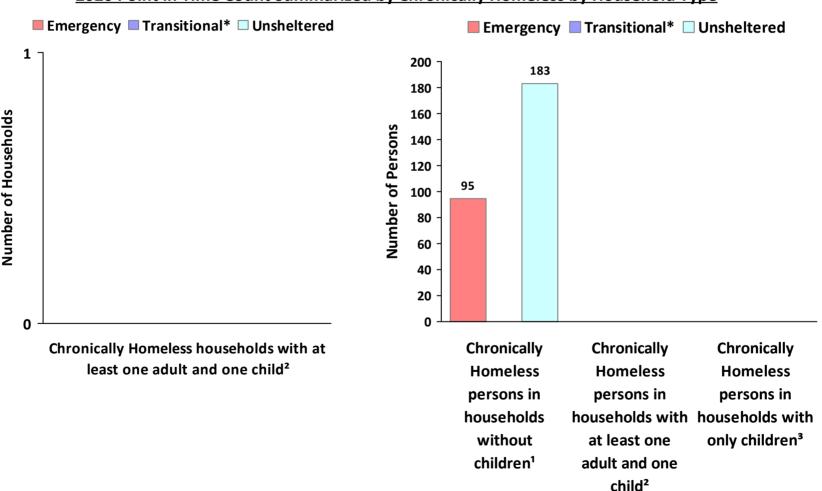

#### CoC Name: \_\_Chico, Paradise/Butte County CoC

2020 Point in Time Count Summarized by Chronically Homeless by Household Type

\* Safe Haven programs are included in the Transitional Housing category.

<sup>1</sup>This category includes single adults, adult couples with no children, and groups of adults. <sup>2</sup>This category includes households with one adult and at least one child under age 18.

<sup>3</sup>This category includes persons under age 18, including children in one -child households, adolescent parents and their children, adolescent siblings, or other household configurations composed only of children.