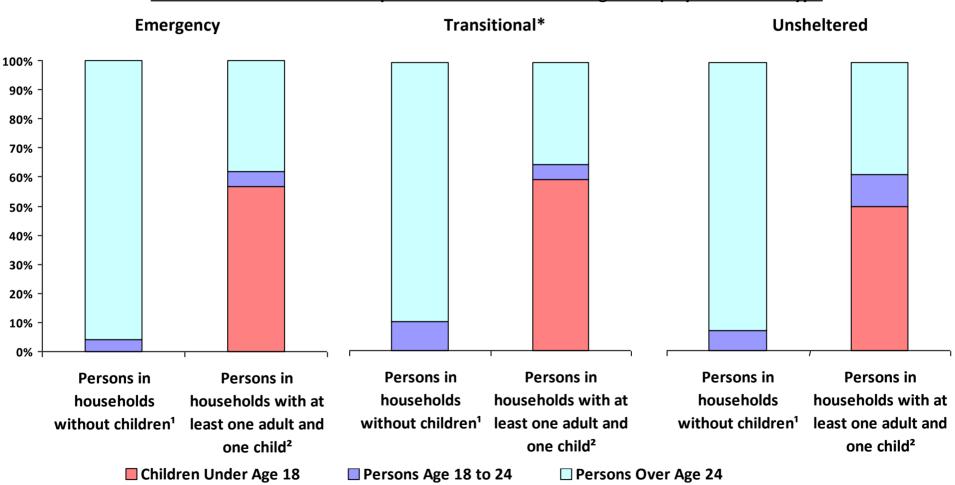

## CoC Number: CA-519 CoC Name: Chico, Paradise/Butte County CoC

2020 Point-In-Time Count Proportion of Persons in each Age Group by Household Type

\* Safe Haven programs are included in the Transitional Housing category.

'This category includes single adults, adult couples with no children, and groups of adults. <sup>2</sup>This category includes households with one adult and at least one child under age 18.