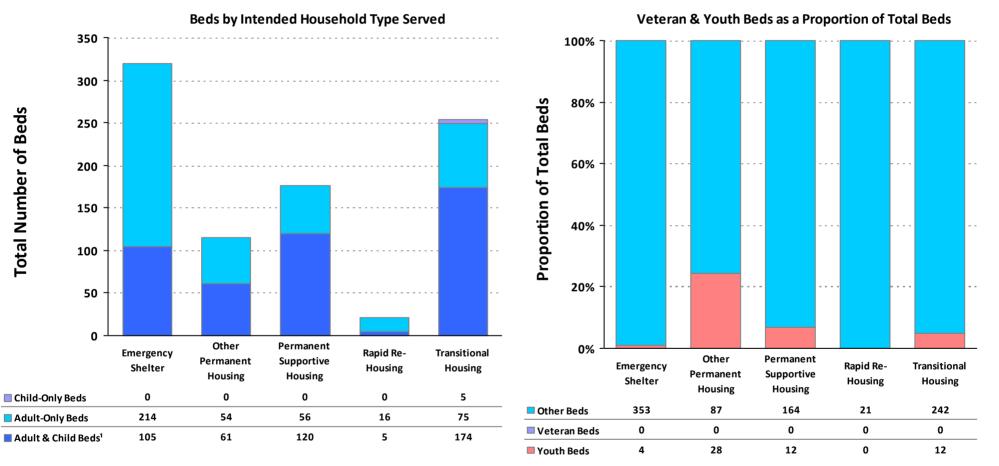

# 2020 Housing Inventory Summarized by Target Population and Bed Type

<sup>1</sup>Adult & Child Beds refer to beds for households with one adult (age 18 or older) and at least one child (under the age of 18).