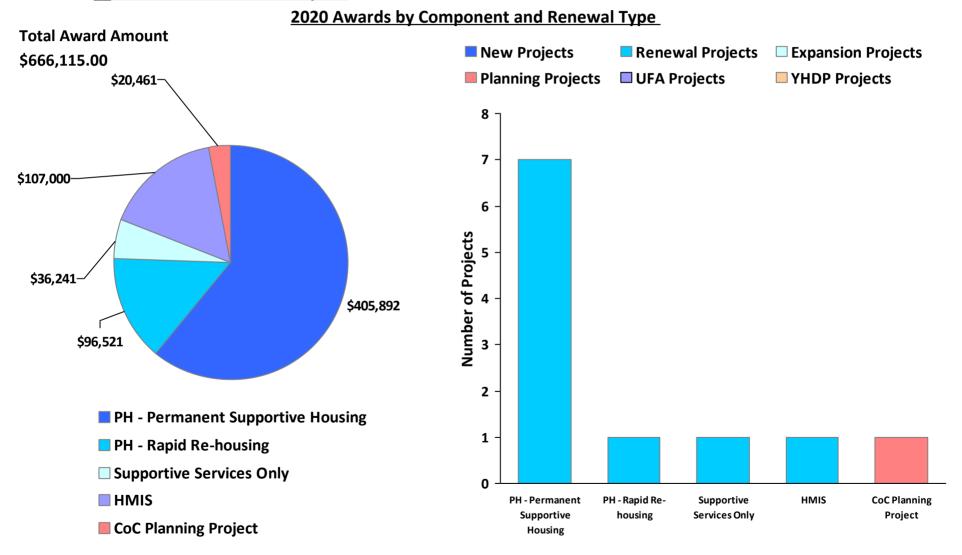

## CoC Number: CA-519



## CoC Name: Chico, Paradise/Butte County CoC

2020 CoC Boundary //// 2019 CoC Boundary



### CoC Number: CA-519

## CoC Name: \_\_\_Chico, Paradise/Butte County CoC





## CoC Number: CA-519

## CoC Name: \_\_Chico, Paradise/Butte County CoC



# 2020 Housing Inventory Summarized by Target Population and Bed Type

<sup>1</sup>Adult & Child Beds refer to beds for households with one adult (age 18 or older) and at least one child (under the age of 18).



#### CoC Number: CA-519

#### CoC Name: Chico, Paradise/Butte County CoC

# 2020 Point in Time Count Summarized by Household Type



\* Safe Haven programs are included in the Transitional Housing category.

<sup>1</sup>This category includes single adults, adult couples with no children, and groups of adults. <sup>2</sup>This category includes households with one adult and at least one child under age 18.

<sup>3</sup>This category includes persons under age 18, including children in one-child househo