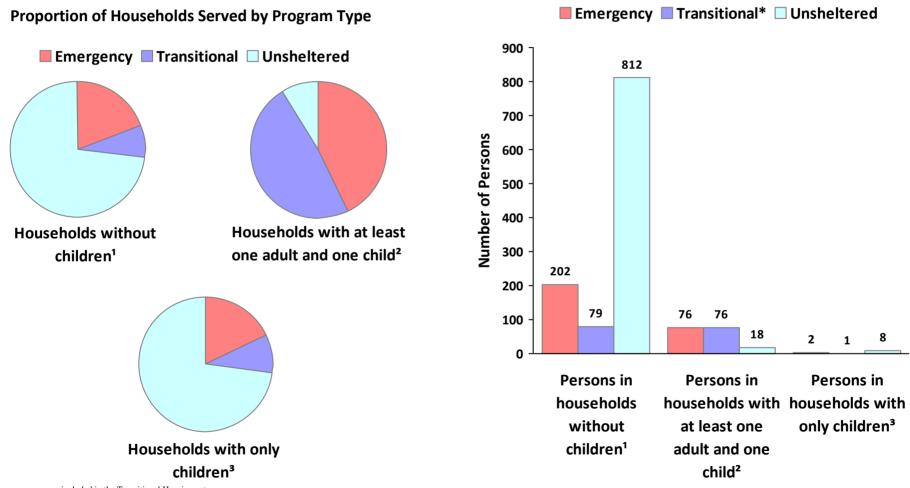

# 2020 Point in Time Count Summarized by Household Type

\* Safe Haven programs are included in the Transitional Housing category.

<sup>1</sup>This category includes single adults, adult couples with no children, and groups of adults. <sup>2</sup>This category includes households with one adult and at least one child under age 18.

<sup>3</sup>This category includes persons under age 18, including children in one-child households, adolescent parents and their children, adolescent siblings, or other household configurations composed only of children.