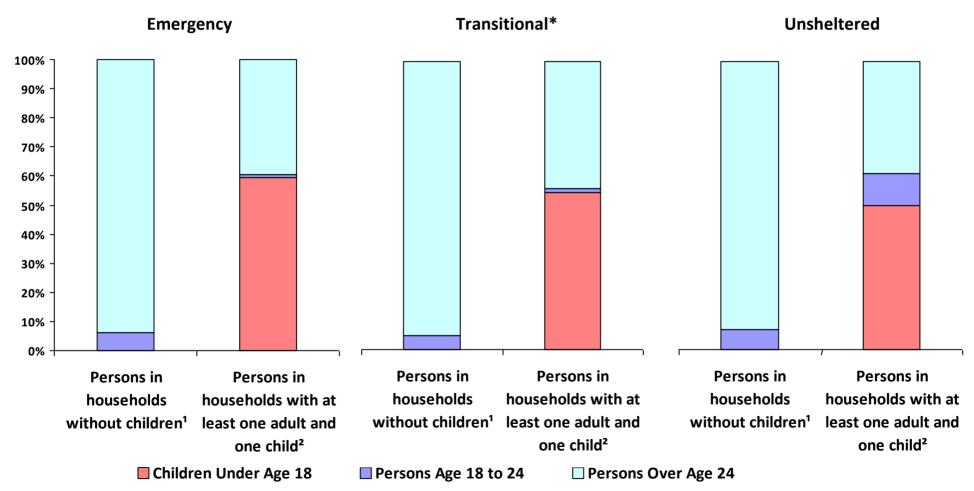

#### 2019 Point-In-Time Count Proportion of Persons in each Age Group by Household Type

<sup>\*</sup> Safe Haven programs are included in the Transitional Housing category.

<sup>&#</sup>x27;This category includes single adults, adult couples with no children, and groups of adults. 'This category includes households with one adult and at least one child under age 18.

### **2019 Point in Time Count Summarized by Household Type**

<sup>\*</sup> Safe Haven programs are included in the Transitional Housing category.

<sup>&#</sup>x27;This category includes single adults, adult couples with no children, and groups of adults. 'This category includes households with one adult and at least one child under age 18.