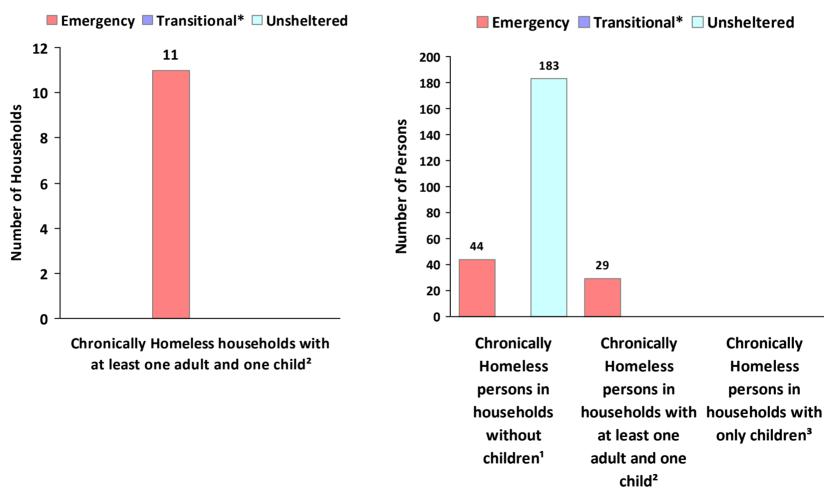

# 2019 Point in Time Count Summarized by Chronically Homeless by Household Type

<sup>\*</sup> Safe Haven programs are included in the Transitional Housing category.

<sup>&#</sup>x27;This category includes single adults, adult couples with no children, and groups of adults. 'This category includes households with one adult and at least one child under age 18.

<sup>&</sup>lt;sup>3</sup>This category includes persons under age 18, including children in one -child households, adolescent parents and their children, adolescent siblings, or other household configurations composed only of children.