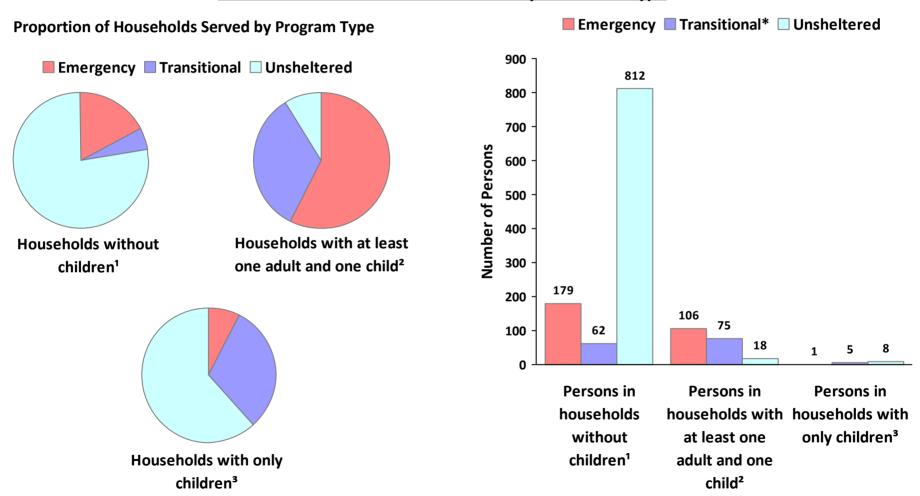

### **2019 Point in Time Count Summarized by Household Type**

<sup>\*</sup> Safe Haven programs are included in the Transitional Housing category.

<sup>&#</sup>x27;This category includes single adults, adult couples with no children, and groups of adults. 'This category includes households with one adult and at least one child under age 18.

<sup>&</sup>lt;sup>3</sup>This category includes persons under age 18, including children in one-child households, adolescent parents and their children, adolescent siblings, or other household configurations composed only of children.