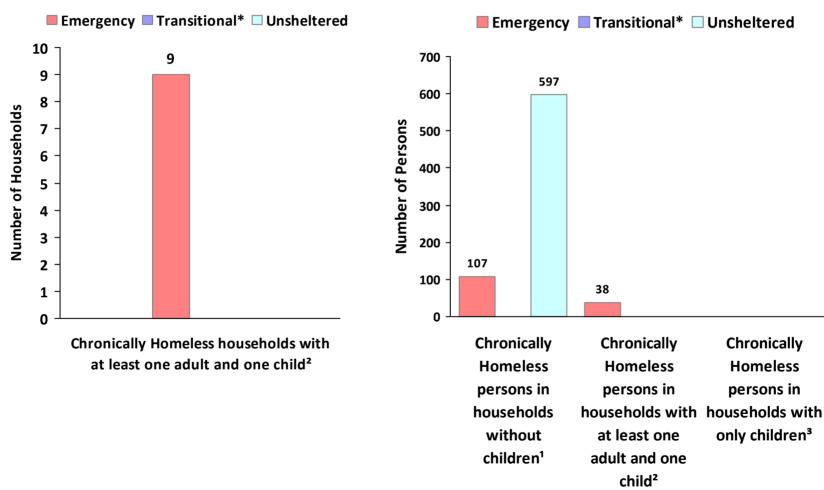

# 2019 Point in Time Count Summarized by Chronically Homeless by Household Type

<sup>\*</sup> Safe Haven programs are included in the Transitional Housing category.

<sup>&#</sup>x27;This category includes single adults, adult couples with no children, and groups of adults. 'This category includes households with one adult and at least one child under age 18.

<sup>&</sup>lt;sup>3</sup>This category includes persons under age 18, including children in one -child households, adolescent parents and their children, adolescent siblings, or other household configurations composed only of children.