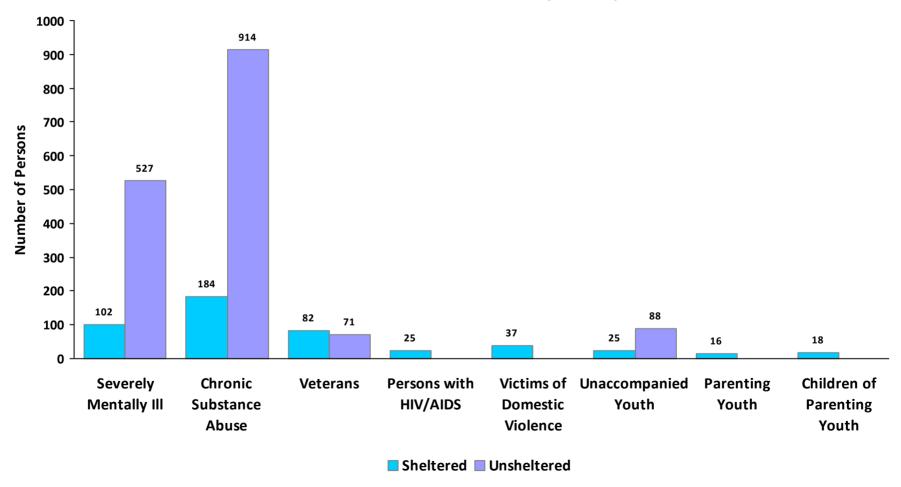

Number: CA-511

**CoC Name: Stockton/San Joaquin County CoC** 

# 2019 Point in Time Count Summarized by Chronically Homeless by Household Type



<sup>\*</sup> Safe Haven programs are included in the Transitional Housing category.

<sup>&#</sup>x27;This category includes single adults, adult couples with no children, and groups of adults. 'This category includes households with one adult and at least one child under age 18.

<sup>&</sup>lt;sup>3</sup>This category includes persons under age 18, including children in one -child households, adolescent parents and their children, adolescent siblings, or other household configurations composed only of children.



CoC Number: CA-511

**CoC Name: Stockton/San Joaquin County CoC** 

# **2019 Point in Time Count Summarized by Sub-Population**