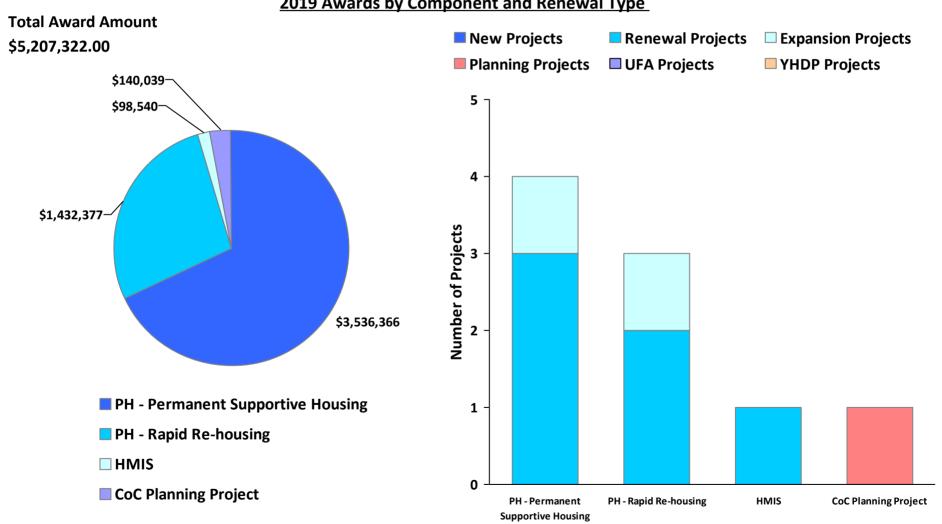

# 2019 Awards by Component and Renewal Type

CoC Number: CA-511

**CoC Name: Stockton/San Joaquin County CoC** 