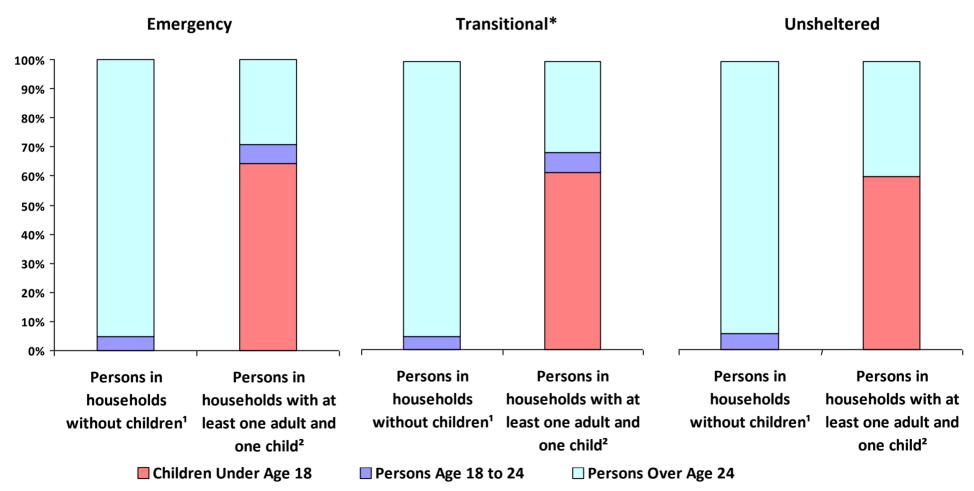

#### 2019 Point-In-Time Count Proportion of Persons in each Age Group by Household Type

<sup>\*</sup> Safe Haven programs are included in the Transitional Housing category.

<sup>&</sup>lt;sup>1</sup>This category includes single adults, adult couples with no children, and groups of adults. <sup>2</sup>This category includes households with one adult and at least one child under age 18.