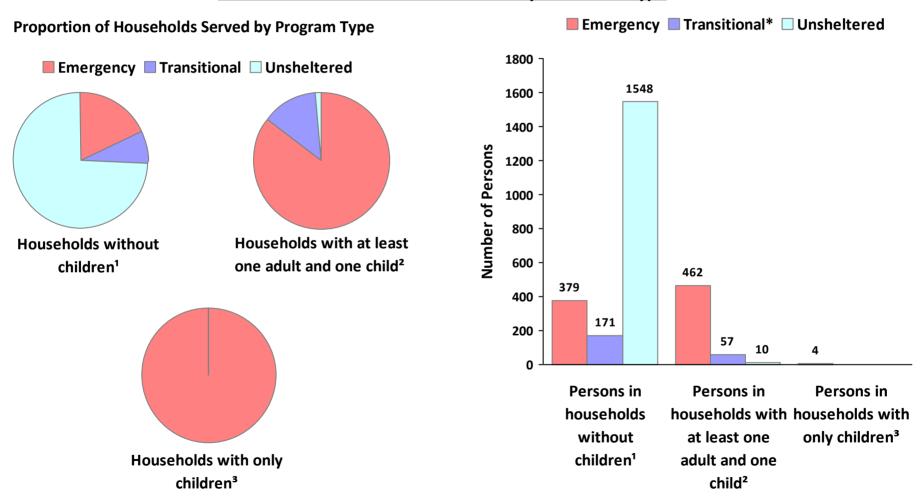

#### **2019 Point in Time Count Summarized by Household Type**

<sup>\*</sup> Safe Haven programs are included in the Transitional Housing category.

<sup>&#</sup>x27;This category includes single adults, adult couples with no children, and groups of adults. 'This category includes households with one adult and at least one child under age 18.

<sup>3</sup>This category includes persons under age 18, including children in one-child households, adolescent parents and their children, adolescent siblings, or other household configurations composed only of children.