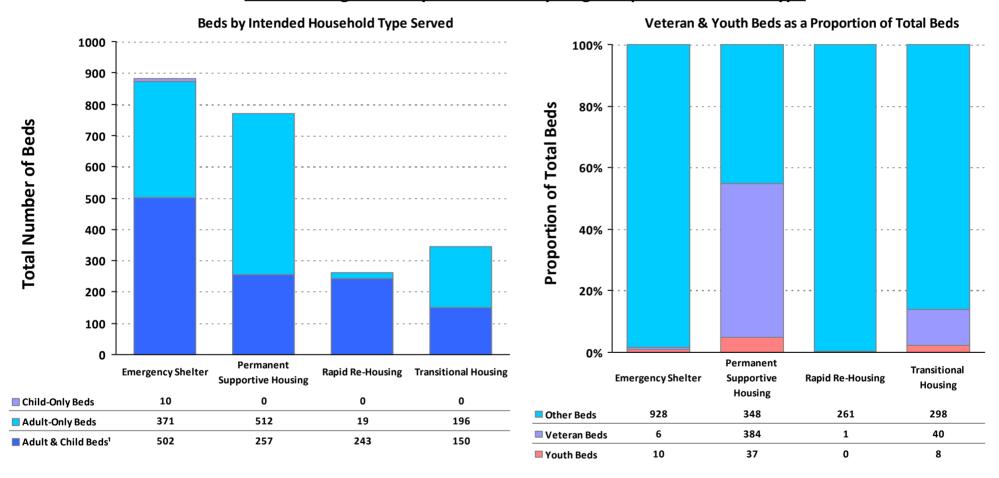

#### 2019 Housing Inventory Summarized by Target Population and Bed Type

CoC Number: CA-511

**CoC Name: Stockton/San Joaquin County CoC** 