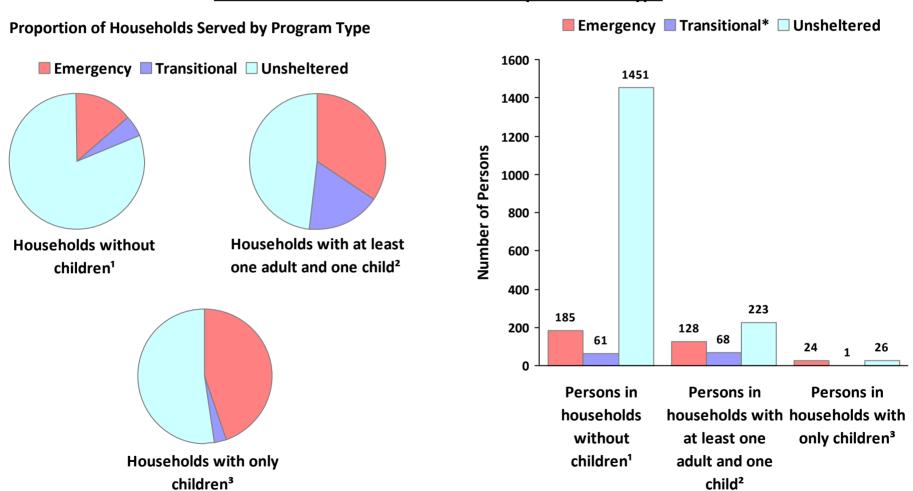

#### **2019 Point in Time Count Summarized by Household Type**

<sup>\*</sup> Safe Haven programs are included in the Transitional Housing category.

<sup>&#</sup>x27;This category includes single adults, adult couples with no children, and groups of adults. 'This category includes households with one adult and at least one child under age 18.

<sup>3</sup>This category includes persons under age 18, including children in one-child households, adolescent parents and their children, adolescent siblings, or other household configurations composed only of children.