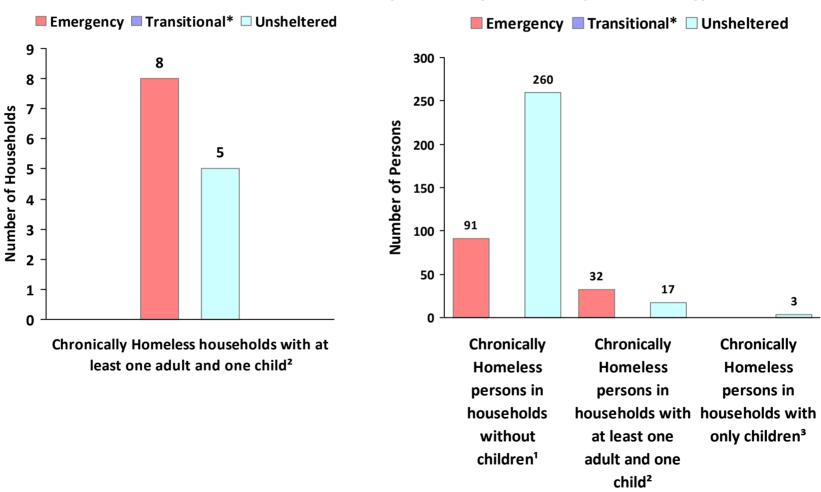

# 2019 Point in Time Count Summarized by Chronically Homeless by Household Type

<sup>\*</sup> Safe Haven programs are included in the Transitional Housing category.

<sup>&</sup>lt;sup>1</sup>This category includes single adults, adult couples with no children, and groups of adults. <sup>2</sup>This category includes households with one adult and at least one child under age 18.

<sup>&</sup>lt;sup>3</sup>This category includes persons under age 18, including children in one -child households, adolescent parents and their children, adolescent siblings, or other household configurations composed only of children.