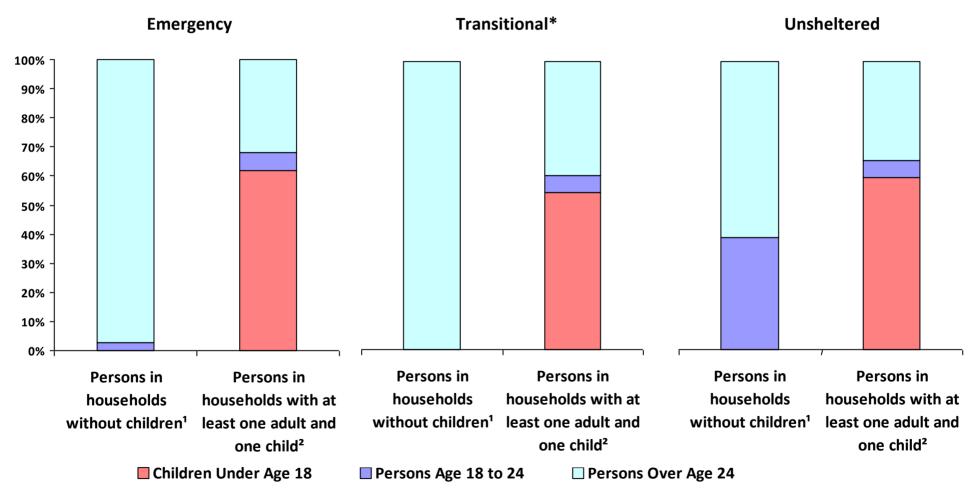

#### 2019 Point-In-Time Count Proportion of Persons in each Age Group by Household Type

<sup>\*</sup> Safe Haven programs are included in the Transitional Housing category.

<sup>&</sup>lt;sup>1</sup>This category includes single adults, adult couples with no children, and groups of adults. <sup>2</sup>This category includes households with one adult and at least one child under age 18.

#### **2019 Point in Time Count Summarized by Household Type**

<sup>\*</sup> Safe Haven programs are included in the Transitional Housing category.

<sup>&#</sup>x27;This category includes single adults, adult couples with no children, and groups of adults. 'This category includes households with one adult and at least one child under age 18.

<sup>3</sup>This category includes persons under age 18, including children in one-child households, adolescent parents and their children, adolescent siblings, or other household configurations composed only of children.