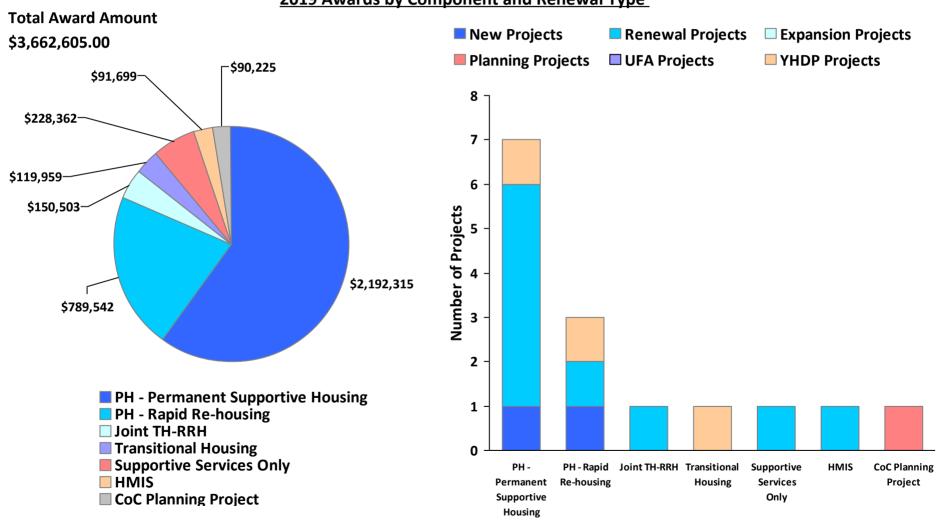

### 2019 Awards by Component and Renewal Type

CoC Number: CA-508

CoC Name: Watsonville/Santa Cruz City & County CoC