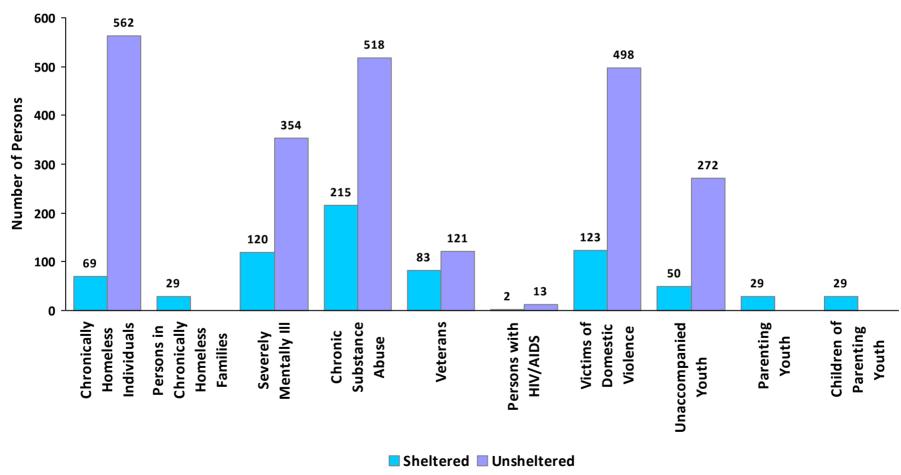

persons under age 18, including children in one-child households, adolescent parents and their children, adolescent siblings, or other household configurations composed only of children.



**CoC Name:** Salinas/Monterey, San Benito Counties CoC

CoC Number: CA-506

## 2016 Point-In-Time Count Proportion of Persons in each Age Group by Household Type



<sup>\*</sup> Safe Haven programs are included in the Transitional Housing category.

<sup>&</sup>lt;sup>1</sup>This category includes single adults, adult couples with no children, and groups of adults. <sup>2</sup>This category includes households with one adult and at least one child under age 18.



**CoC Name:** Salinas/Monterey, San Benito Counties CoC

CoC Number: CA-506

# **2016 Point in Time Count Summarized by Sub-Population**