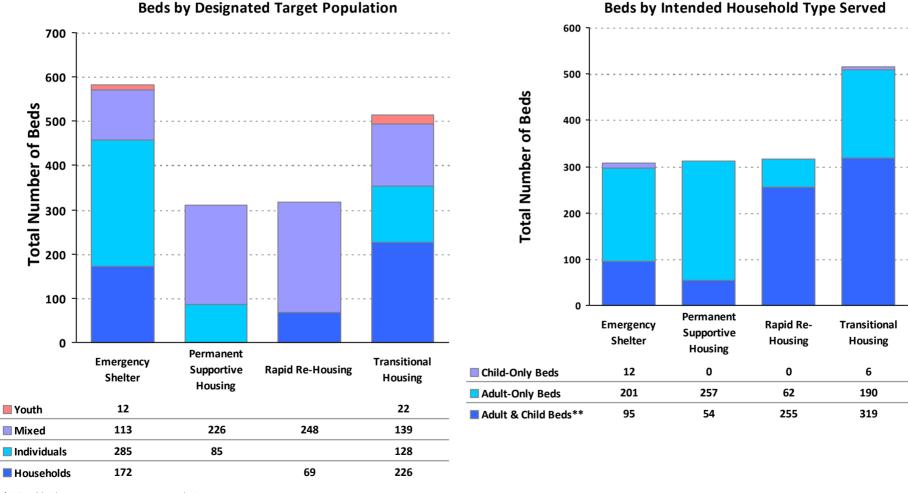

### 2016 Housing Inventory Summarized by Target Population and Bed Type

<sup>\*</sup> Mixed beds may serve any target population

<sup>\*\*</sup>Adult & Child and Adult & Child Beds refer to beds for households with one adult and at least one child under age 18