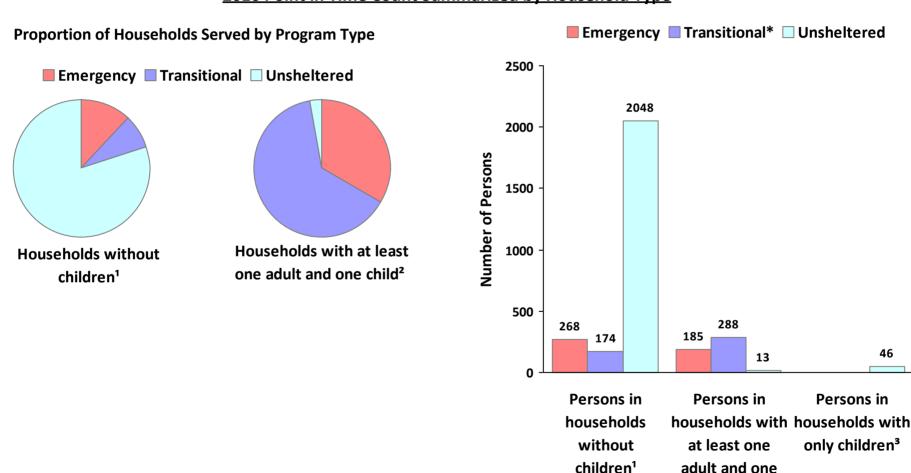

#### **2016 Point in Time Count Summarized by Household Type**

<sup>\*</sup> Safe Haven programs are included in the Transitional Housing category.

child<sup>2</sup>

<sup>&</sup>lt;sup>1</sup>This category includes single adults, adult couples with no children, and groups of adults. <sup>2</sup>This category includes households with one adult and at least one child under age 18.

<sup>3</sup>This category includes persons under age 18, including children in one-child households, adolescent parents and their children, adolescent siblings, or other household configurations composed only of children.