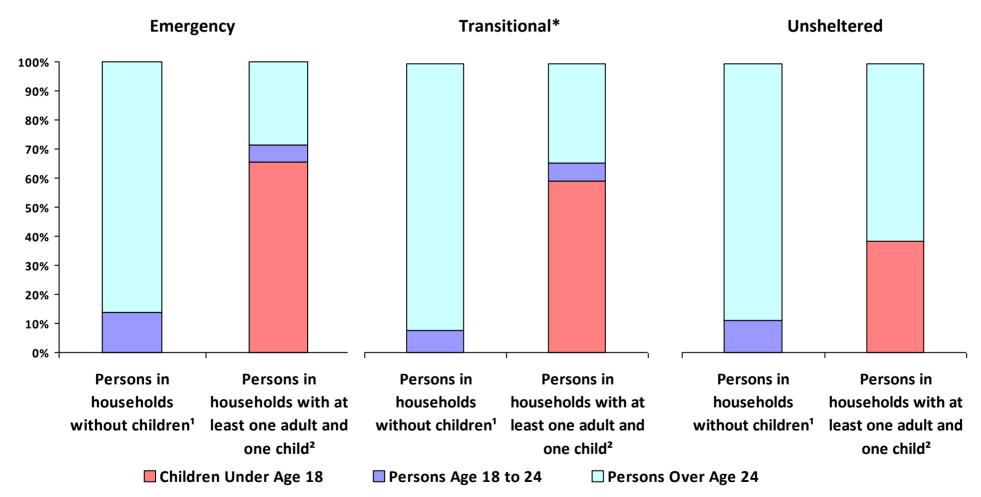

## 2016 Point-In-Time Count Proportion of Persons in each Age Group by Household Type

<sup>\*</sup> Safe Haven programs are included in the Transitional Housing category.

<sup>&</sup>lt;sup>1</sup>This category includes single adults, adult couples with no children, and groups of adults. <sup>2</sup>This category includes households with one adult and at least one child under age 18.

#### **2016 Point in Time Count Summarized by Household Type**

<sup>\*</sup> Safe Haven programs are included in the Transitional Housing category.

child<sup>2</sup>

<sup>&</sup>lt;sup>1</sup>This category includes single adults, adult couples with no children, and groups of adults. <sup>2</sup>This category includes households with one adult and at least one child under age 18.

<sup>3</sup>This category includes persons under age 18, including children in one-child households, adolescent parents and their children, adolescent siblings, or other household configurations composed only of children.