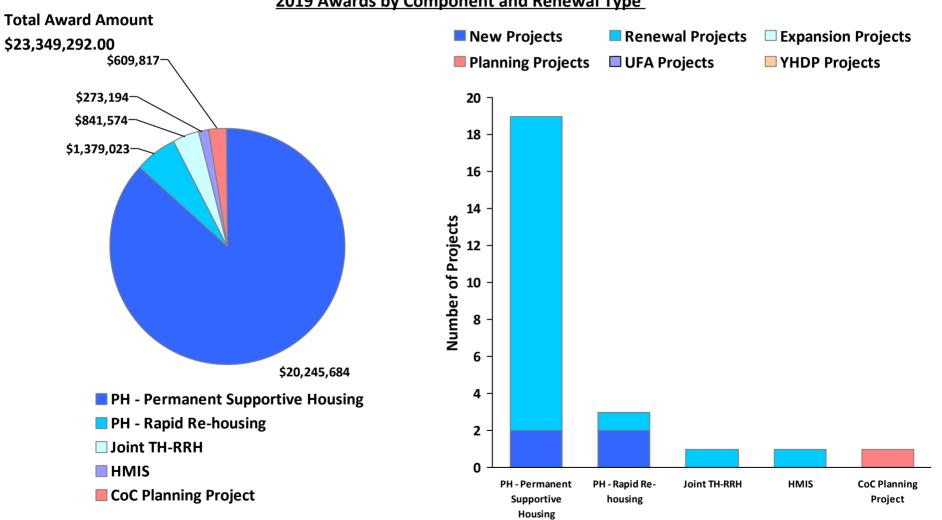

### 2019 Awards by Component and Renewal Type

CoC Number: CA-503

**CoC Name: Sacramento City & County CoC** 