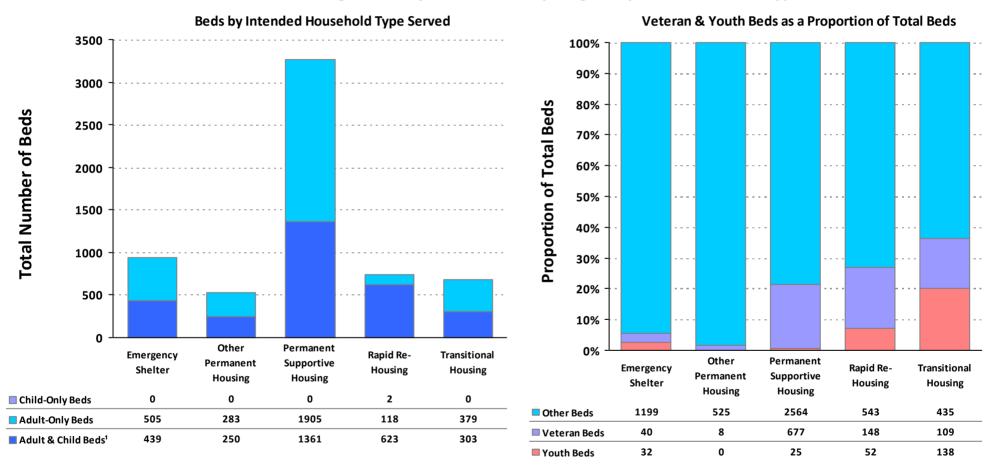

## **2019 Housing Inventory Summarized by Target Population and Bed Type**

CoC Number: CA-503

**CoC Name: Sacramento City & County CoC** 