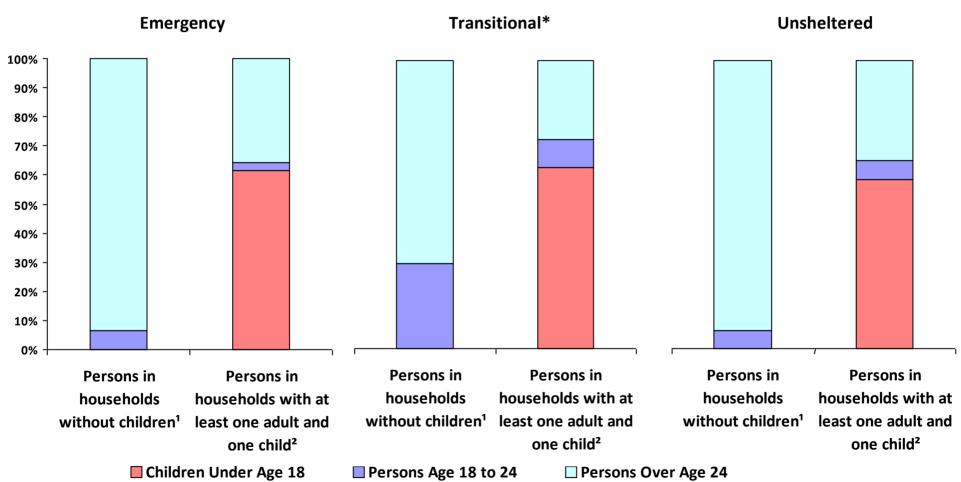

# 2019 Point-In-Time Count Proportion of Persons in each Age Group by Household Type

<sup>\*</sup> Safe Haven programs are included in the Transitional Housing category.

<sup>&#</sup>x27;This category includes single adults, adult couples with no children, and groups of adults. 'This category includes households with one adult and at least one child under age 18.

### **2019 Point in Time Count Summarized by Household Type**

<sup>\*</sup> Safe Haven programs are included in the Transitional Housing category.

<sup>&#</sup>x27;This category includes single adults, adult couples with no children, and groups of adults. 'This category includes households with one adult and at least one child under age 18.