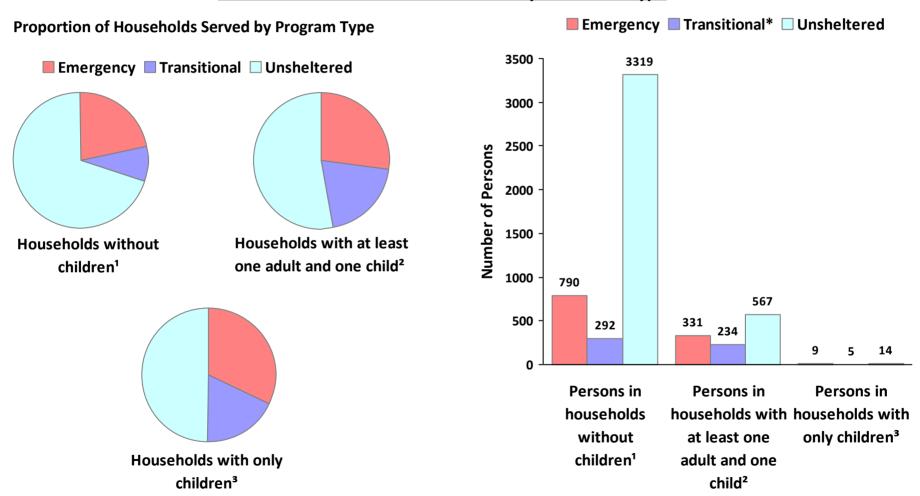

### **2019 Point in Time Count Summarized by Household Type**

<sup>\*</sup> Safe Haven programs are included in the Transitional Housing category.

<sup>&#</sup>x27;This category includes single adults, adult couples with no children, and groups of adults. 'This category includes households with one adult and at least one child under age 18.

<sup>&</sup>lt;sup>3</sup>This category includes persons under age 18, including children in one-child households, adolescent parents and their children, adolescent siblings, or other household configurations composed only of children.