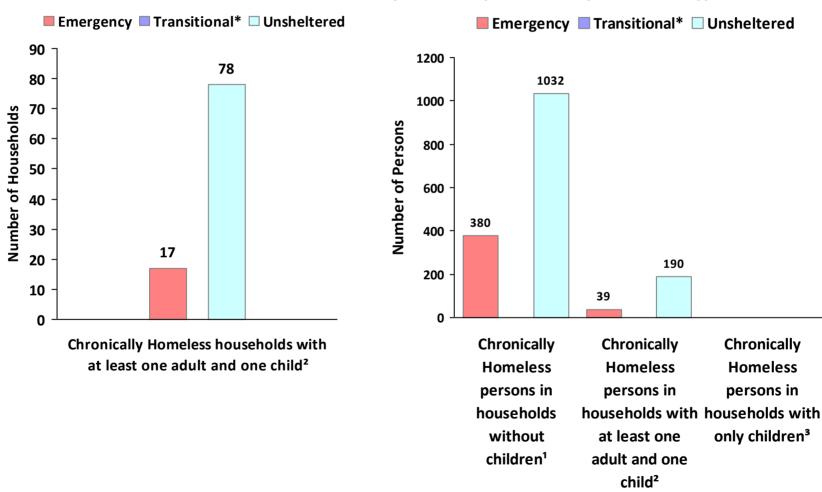

# 2019 Point in Time Count Summarized by Chronically Homeless by Household Type

<sup>\*</sup> Safe Haven programs are included in the Transitional Housing category.

<sup>&</sup>lt;sup>1</sup>This category includes single adults, adult couples with no children, and groups of adults. <sup>2</sup>This category includes households with one adult and at least one child under age 18.

<sup>&</sup>lt;sup>3</sup>This category includes persons under age 18, including children in one -child households, adolescent parents and their children, adolescent siblings, or other household configurations composed only of children.