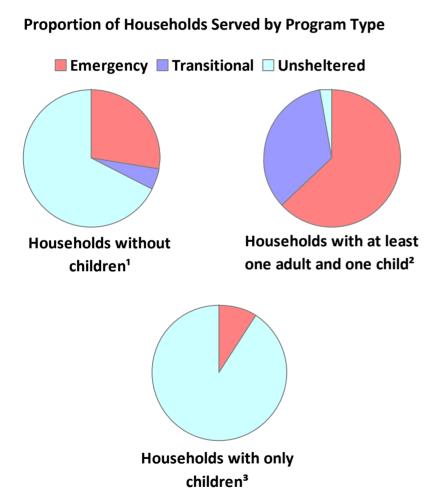

# **2018 Point in Time Count Summarized by Household Type**

<sup>\*</sup> Safe Haven programs are included in the Transitional Housing category.

<sup>&</sup>lt;sup>1</sup>This category includes single adults, adult couples with no children, and groups of adults. <sup>2</sup>This category includes households with one adult and at least one child under age 18.

<sup>3</sup>This category includes persons under age 18, including children in one-child households, adolescent parents and their children, adolescent siblings, or other household configurations composed only of children.