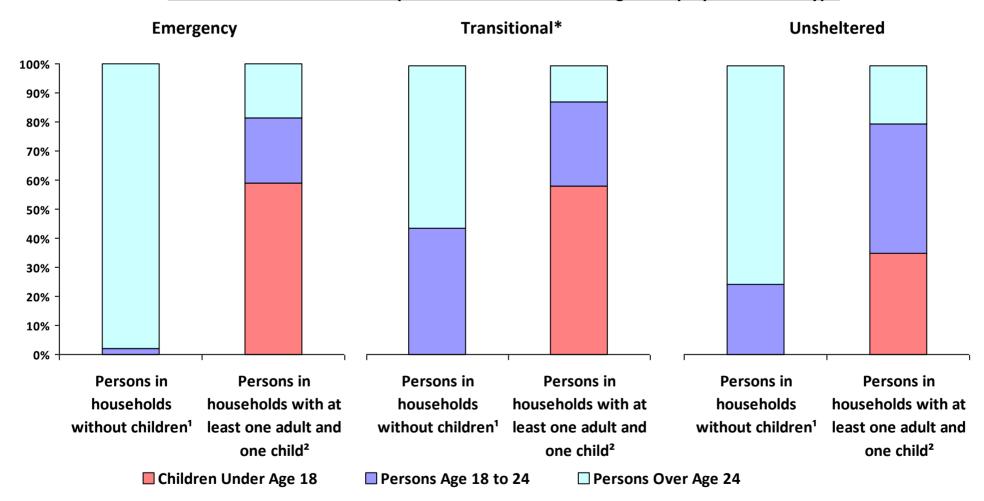

### 2018 Point-In-Time Count Proportion of Persons in each Age Group by Household Type

<sup>\*</sup> Safe Haven programs are included in the Transitional Housing category.

<sup>&</sup>lt;sup>1</sup>This category includes single adults, adult couples with no children, and groups of adults. <sup>2</sup>This category includes households with one adult and at least one child under age 18.