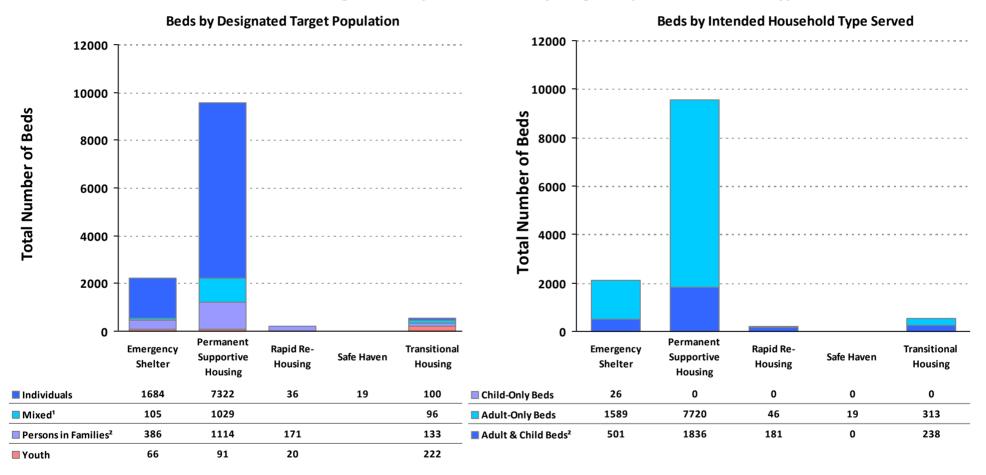

# 2018 Housing Inventory Summarized by Target Population and Bed Type

<sup>&</sup>lt;sup>1</sup>Mixed beds may serve any target population.

<sup>&</sup>lt;sup>2</sup>Persons in Families and Adult & Child Beds refer to beds for households with one adult (age 18 or older) and at least one child (under the age of 18).