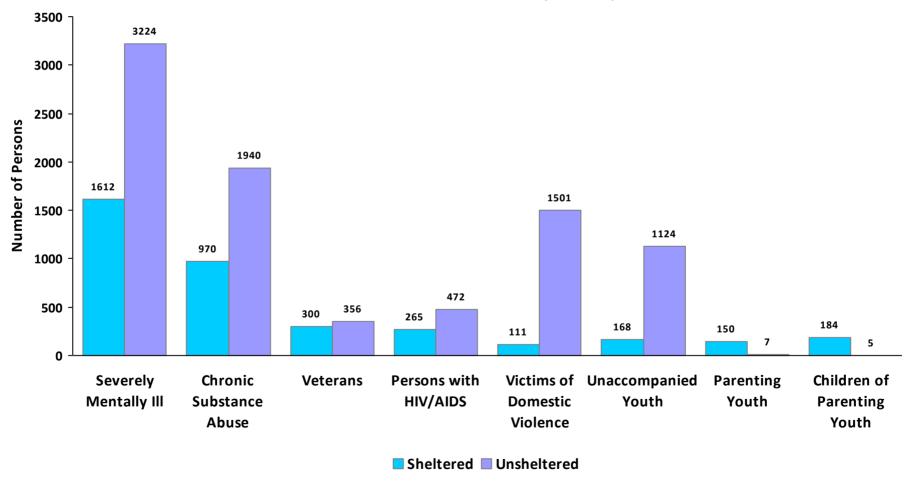

east one child under age 18.



**CoC Name:** San Francisco CoC

CoC Number: CA-501

## 2018 Point in Time Count Summarized by Chronically Homeless by Household Type



<sup>\*</sup> Safe Haven programs are included in the Transitional Housing category.

<sup>&</sup>lt;sup>1</sup>This category includes single adults, adult couples with no children, and groups of adults. <sup>2</sup>This category includes households with one adult and at least one child under age 18.

This category includes persons under age 18, including children in one-child households, adolescent parents and their children, adolescent siblings, or other household configurations composed only of children.



**CoC Name:** San Francisco CoC

CoC Number: CA-501

## **2018 Point in Time Count Summarized by Sub-Population**