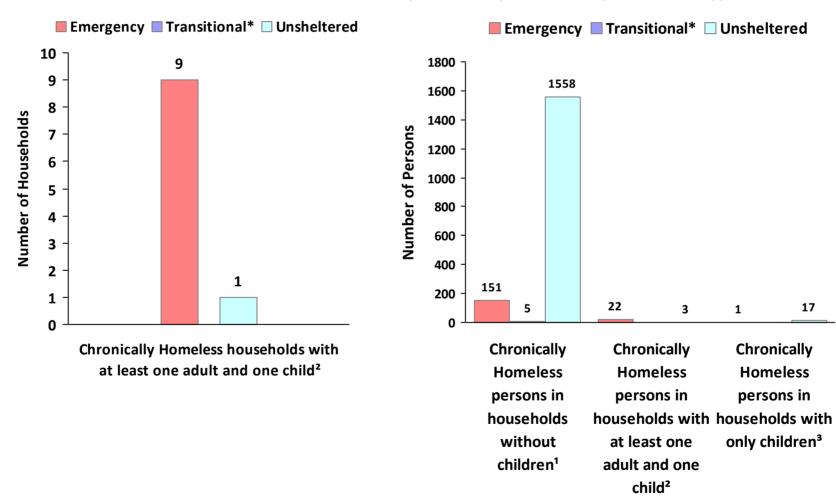

## 2018 Point in Time Count Summarized by Chronically Homeless by Household Type

<sup>\*</sup> Safe Haven programs are included in the Transitional Housing category.

<sup>&</sup>lt;sup>1</sup>This category includes single adults, adult couples with no children, and groups of adults. <sup>2</sup>This category includes households with one adult and at least one child under age 18.

This category includes persons under age 18, including children in one-child households, adolescent parents and their children, adolescent siblings, or other household configurations composed only of children.