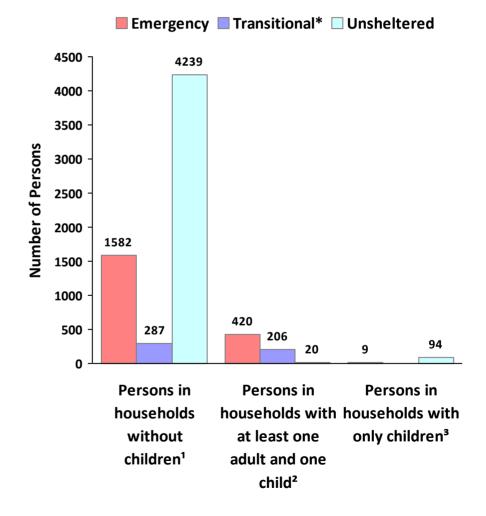

# **2018 Point in Time Count Summarized by Household Type**

<sup>\*</sup> Safe Haven programs are included in the Transitional Housing category.

<sup>&</sup>lt;sup>1</sup>This category includes single adults, adult couples with no children, and groups of adults. <sup>2</sup>This category includes households with one adult and at least one child under age 18.

<sup>3</sup>This category includes persons under age 18, including children in one-child households, adolescent parents and their children, adolescent siblings, or other household configurations composed only of children.