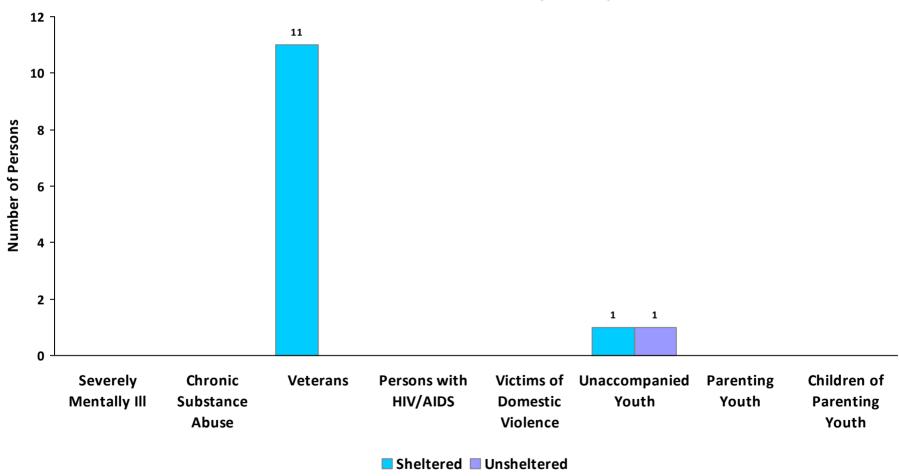

t and at least one child under age 18.



CoC Name: \_\_Delta Hills CoC

CoC Number: AR-504

### 2018 Point in Time Count Summarized by Chronically Homeless by Household Type



<sup>\*</sup> Safe Haven programs are included in the Transitional Housing category.

and one child<sup>2</sup>

<sup>&</sup>lt;sup>1</sup>This category includes single adults, adult couples with no children, and groups of adults. <sup>2</sup>This category includes households with one adult and at least one child under age 18.

<sup>&</sup>lt;sup>3</sup>This category includes persons under age 18, including children in one-child households, adolescent parents and their children, adolescent siblings, or other household configurations composed only of children.



**CoC Name:** Delta Hills CoC

CoC Number: AR-504