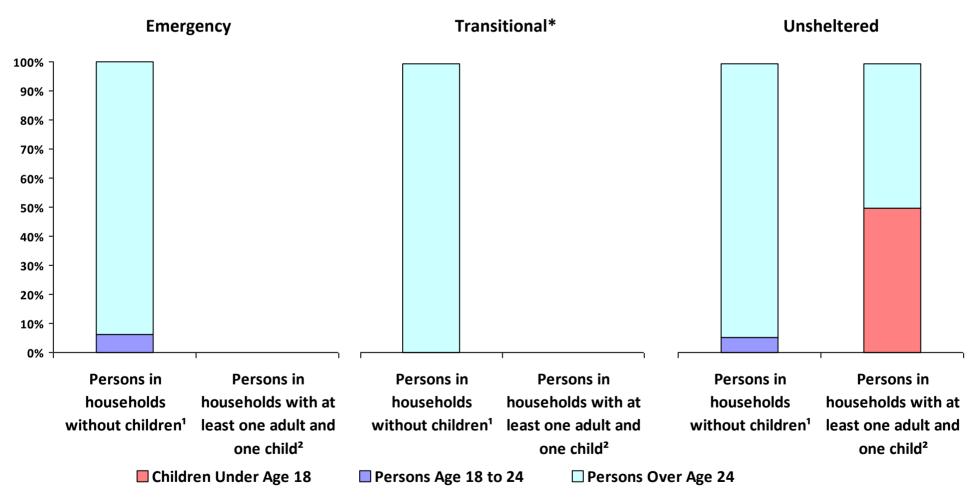

# 2018 Point-In-Time Count Proportion of Persons in each Age Group by Household Type

<sup>\*</sup> Safe Haven programs are included in the Transitional Housing category.

<sup>&</sup>lt;sup>1</sup>This category includes single adults, adult couples with no children, and groups of adults. <sup>2</sup>This category includes households with one adult and at least one child under age 18.

<sup>&</sup>lt;sup>1</sup>This category includes single adults, adult couples with no children, and groups of adults. <sup>2</sup>This category includes households with one adult and at least one child under age 18.

<sup>3</sup>This category includes persons under age 18, including children in one-child households, adolescent parents and their children, adolescent siblings, or other household configurations composed only of children.