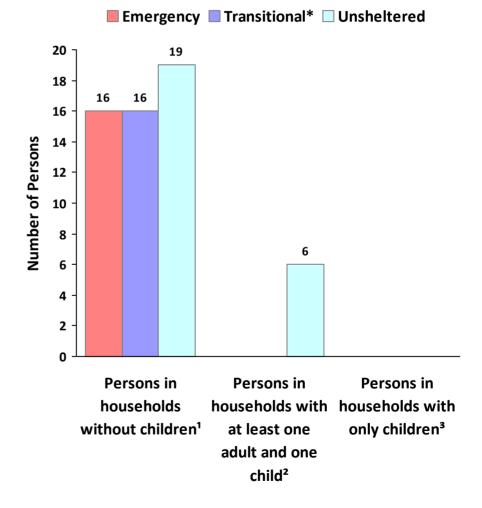

# **2018 Point in Time Count Summarized by Household Type**

# Proportion of Households Served by Program Type Emergency Transitional Unsheltered Households without Households with at least one adult and one child²

<sup>\*</sup> Safe Haven programs are included in the Transitional Housing category.

<sup>&</sup>lt;sup>1</sup>This category includes single adults, adult couples with no children, and groups of adults. <sup>2</sup>This category includes households with one adult and at least one child under age 18.

<sup>3</sup>This category includes persons under age 18, including children in one-child households, adolescent parents and their children, adolescent siblings, or other household configurations composed only of children.