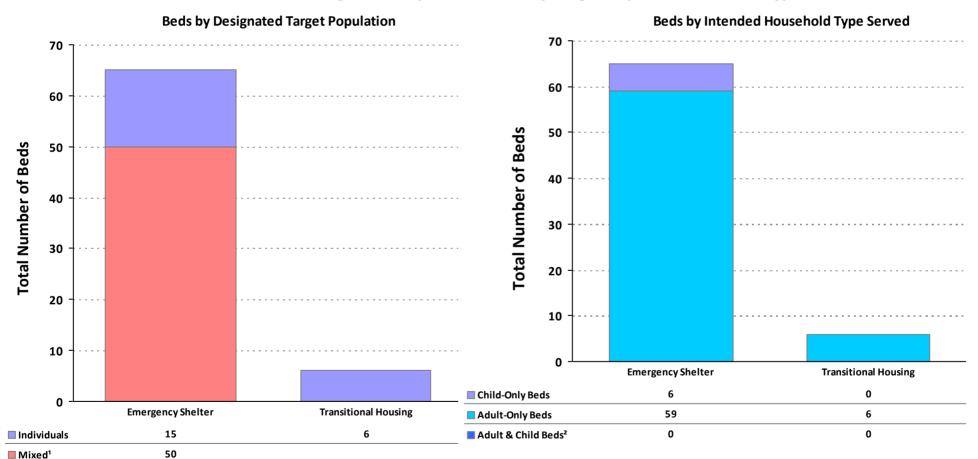

## 2018 Housing Inventory Summarized by Target Population and Bed Type

<sup>&</sup>lt;sup>1</sup>Mixed beds may serve any target population.

<sup>&</sup>lt;sup>2</sup>Persons in Families and Adult & Child Beds refer to beds for households with one adult (age 18 or older) and at least one child (under the age of 18).