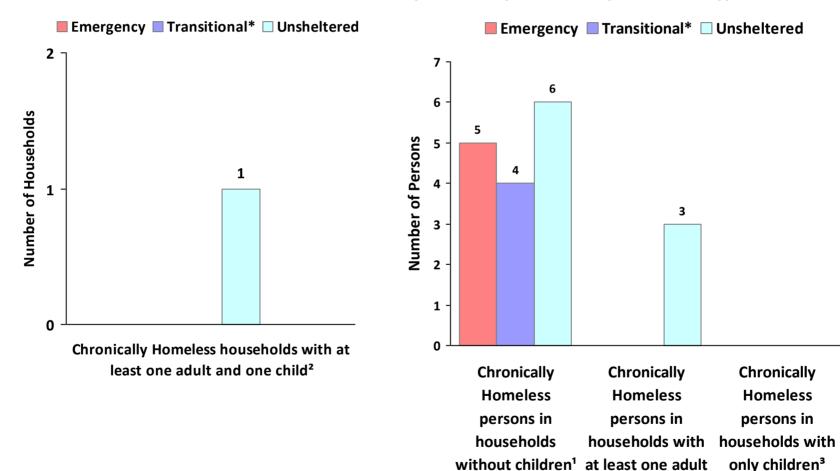

### 2018 Point in Time Count Summarized by Chronically Homeless by Household Type

<sup>\*</sup> Safe Haven programs are included in the Transitional Housing category.

and one child<sup>2</sup>

<sup>&</sup>lt;sup>1</sup>This category includes single adults, adult couples with no children, and groups of adults. <sup>2</sup>This category includes households with one adult and at least one child under age 18.

<sup>&</sup>lt;sup>3</sup>This category includes persons under age 18, including children in one-child households, adolescent parents and their children, adolescent siblings, or other household configurations composed only of children.