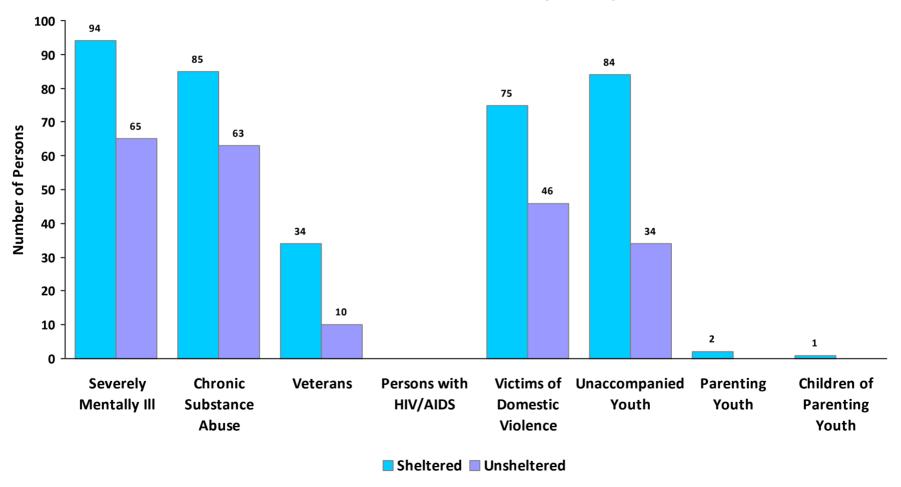

** Fayetteville/Northwest Arkansas CoC

# 2019 Point in Time Count Summarized by Chronically Homeless by Household Type



<sup>\*</sup> Safe Haven programs are included in the Transitional Housing category.

<sup>&</sup>lt;sup>1</sup>This category includes single adults, adult couples with no children, and groups of adults. <sup>2</sup>This category includes households with one adult and at least one child under age 18.

<sup>&</sup>lt;sup>3</sup>This category includes persons under age 18, including children in one -child households, adolescent parents and their children, adolescent siblings, or other household configurations composed only of children.



CoC Number: AR-501

**CoC Name:** Fayetteville/Northwest Arkansas CoC

### **2019 Point in Time Count Summarized by Sub-Population**