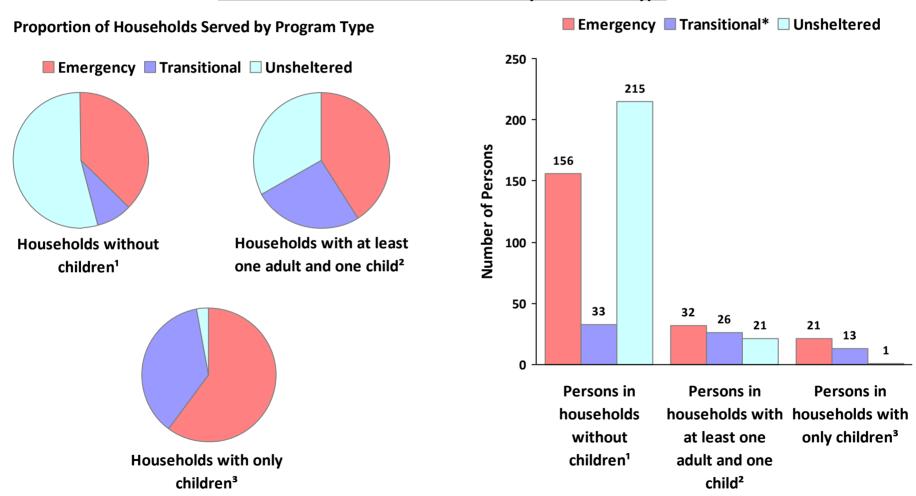

#### **2019 Point in Time Count Summarized by Household Type**

<sup>\*</sup> Safe Haven programs are included in the Transitional Housing category.

<sup>&#</sup>x27;This category includes single adults, adult couples with no children, and groups of adults. 'This category includes households with one adult and at least one child under age 18.

<sup>&</sup>lt;sup>3</sup>This category includes persons under age 18, including children in one-child households, adolescent parents and their children, adolescent siblings, or other household configurations composed only of children.