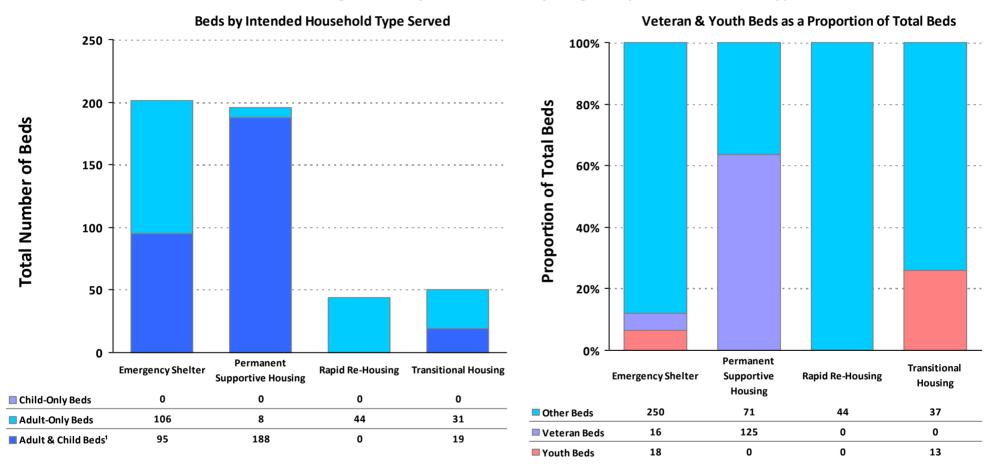

### **2019 Housing Inventory Summarized by Target Population and Bed Type**

CoC Number: AR-501

**CoC Name:** Fayetteville/Northwest Arkansas CoC