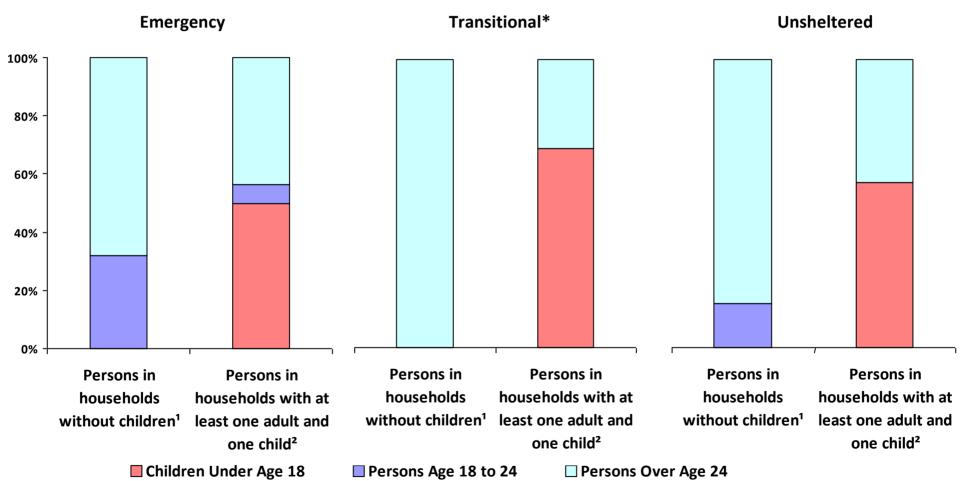

# 2019 Point-In-Time Count Proportion of Persons in each Age Group by Household Type

<sup>\*</sup> Safe Haven programs are included in the Transitional Housing category.

<sup>&#</sup>x27;This category includes single adults, adult couples with no children, and groups of adults. 'This category includes households with one adult and at least one child under age 18.

#### **2019 Point in Time Count Summarized by Household Type**

<sup>\*</sup> Safe Haven programs are included in the Transitional Housing category.

<sup>&#</sup>x27;This category includes single adults, adult couples with no children, and groups of adults. 'This category includes households with one adult and at least one child under age 18.