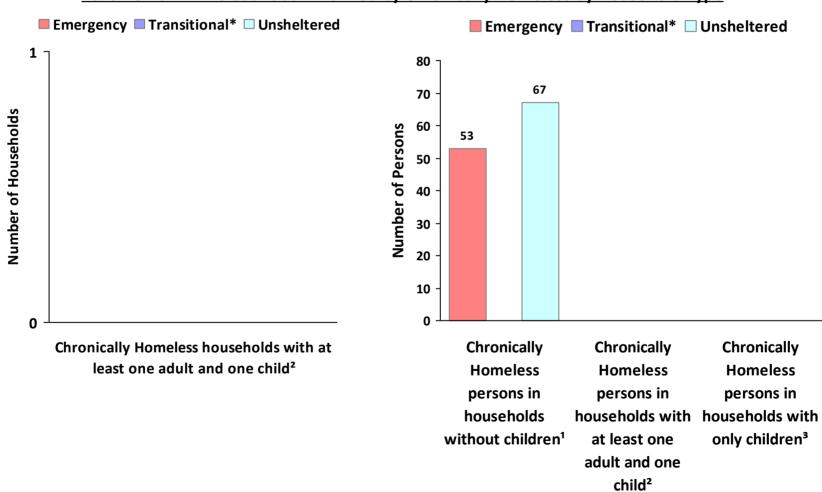

# 2019 Point in Time Count Summarized by Chronically Homeless by Household Type

<sup>\*</sup> Safe Haven programs are included in the Transitional Housing category.

<sup>&</sup>lt;sup>1</sup>This category includes single adults, adult couples with no children, and groups of adults. <sup>2</sup>This category includes households with one adult and at least one child under age 18.

<sup>&</sup>lt;sup>3</sup>This category includes persons under age 18, including children in one -child households, adolescent parents and their children, adolescent siblings, or other household configurations composed only of children.