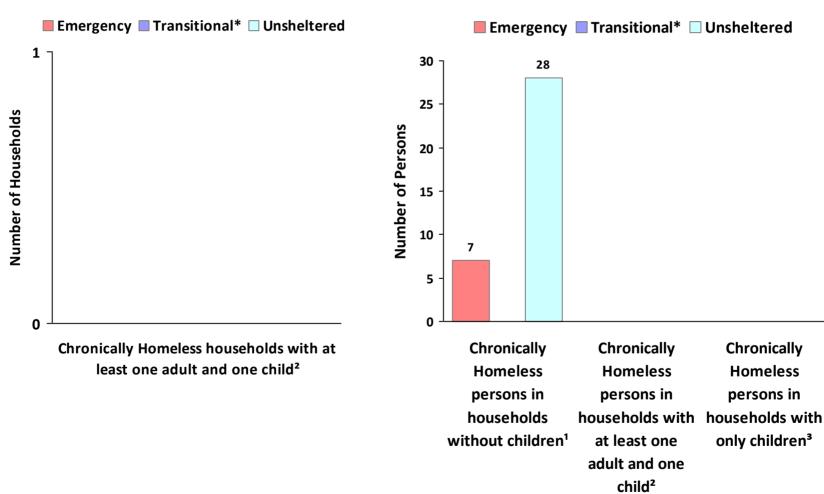

# 2018 Point in Time Count Summarized by Chronically Homeless by Household Type

<sup>\*</sup> Safe Haven programs are included in the Transitional Housing category.

<sup>&</sup>lt;sup>1</sup>This category includes single adults, adult couples with no children, and groups of adults. <sup>2</sup>This category includes households with one adult and at least one child under age 18.

This category includes persons under age 18, including children in one-child households, adolescent parents and their children, adolescent siblings, or other household configurations composed only of children.