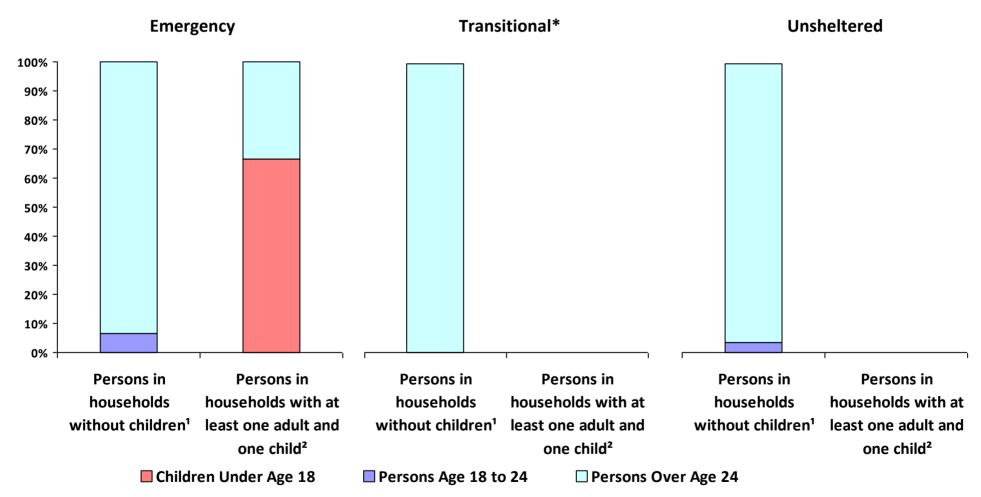

## 2018 Point-In-Time Count Proportion of Persons in each Age Group by Household Type

<sup>\*</sup> Safe Haven programs are included in the Transitional Housing category.

<sup>&</sup>lt;sup>1</sup>This category includes single adults, adult couples with no children, and groups of adults. <sup>2</sup>This category includes households with one adult and at least one child under age 18.

**CoC Name:** \_\_Gadsden/Northeast Alabama CoC

CoC Number: AL-505