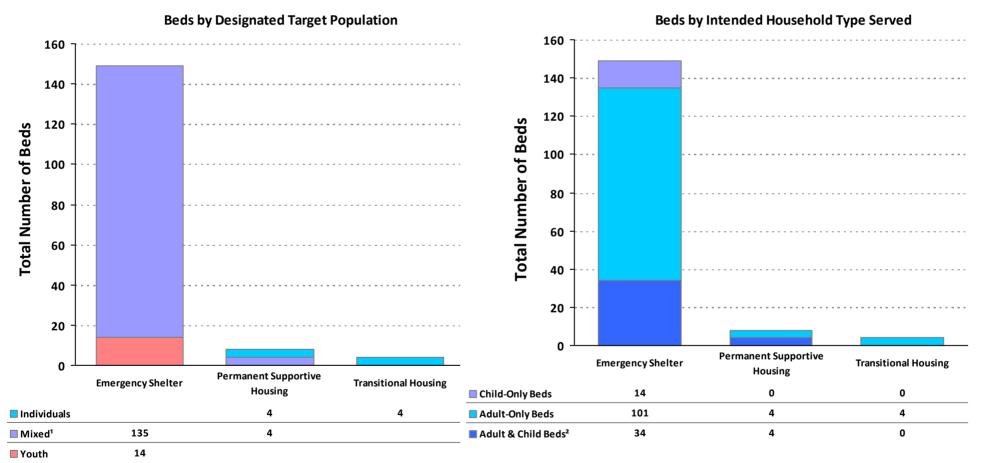

# 2018 Housing Inventory Summarized by Target Population and Bed Type

<sup>&</sup>lt;sup>1</sup>Mixed beds may serve any target population.

<sup>&</sup>lt;sup>2</sup>Persons in Families and Adult & Child Beds refer to beds for households with one adult (age 18 or older) and at least one child (under the age of 18).

CoC Name: \_\_Gadsden/Northeast Alabama CoC

CoC Number: AL-505

CoC Name: \_\_Gadsden/Northeast Alabama CoC

CoC Number: AL-505