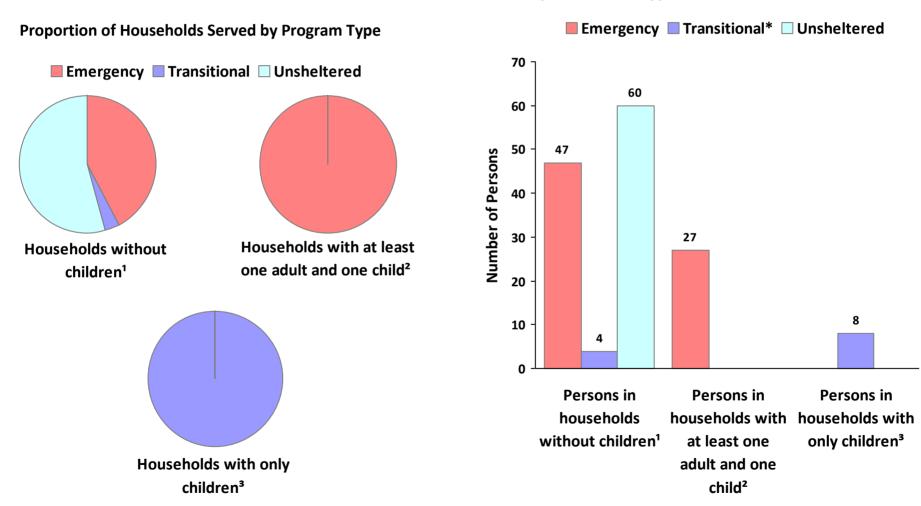

## **2018 Point in Time Count Summarized by Household Type**

<sup>\*</sup> Safe Haven programs are included in the Transitional Housing category.

<sup>&</sup>lt;sup>1</sup>This category includes single adults, adult couples with no children, and groups of adults. <sup>2</sup>This category includes households with one adult and at least one child under age 18.

<sup>3</sup>This category includes persons under age 18, including children in one-child households, adolescent parents and their children, adolescent siblings, or other household configurations composed only of children.

**CoC Name:** \_\_Gadsden/Northeast Alabama CoC

CoC Number: AL-505