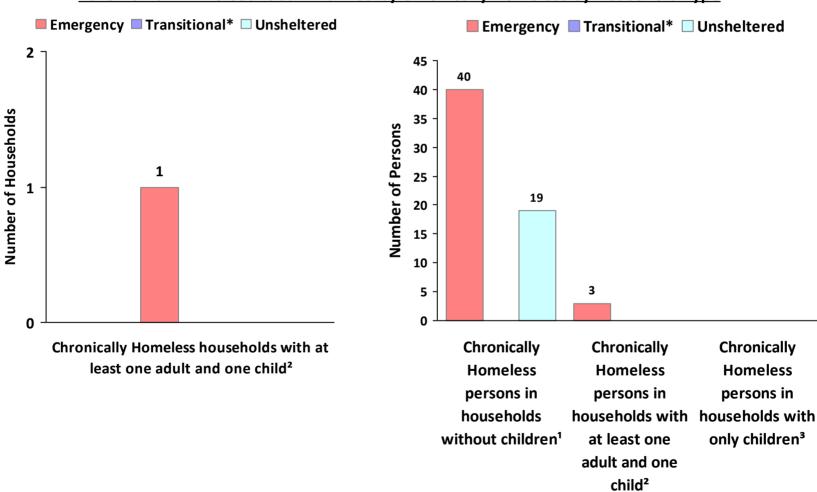

# 2019 Point in Time Count Summarized by Chronically Homeless by Household Type

<sup>\*</sup> Safe Haven programs are included in the Transitional Housing category.

<sup>&</sup>lt;sup>1</sup>This category includes single adults, adult couples with no children, and groups of adults. <sup>2</sup>This category includes households with one adult and at least one child under age 18.

<sup>&</sup>lt;sup>3</sup>This category includes persons under age 18, including children in one -child households, adolescent parents and their children, adolescent siblings, or other household configurations composed only of children.