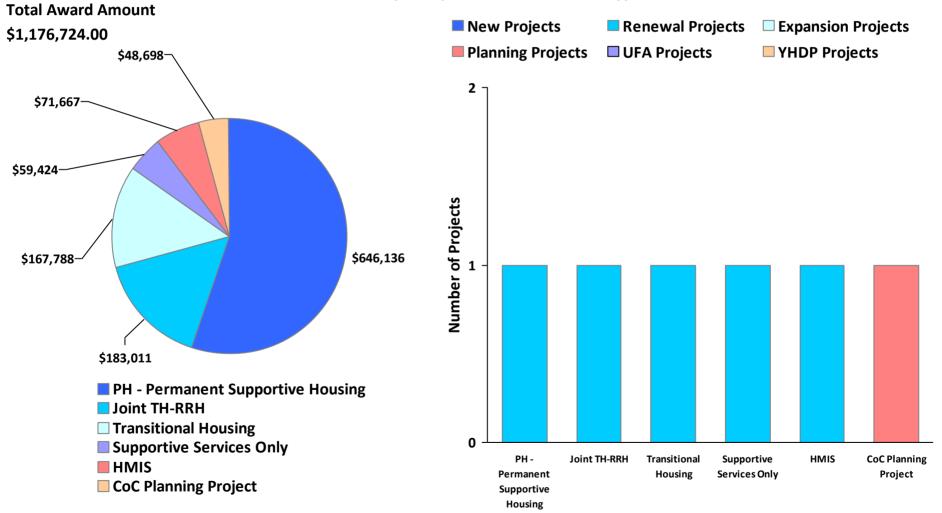

# 2019 Awards by Component and Renewal Type

CoC Number: AL-504

**CoC Name:** Montgomery City & County CoC