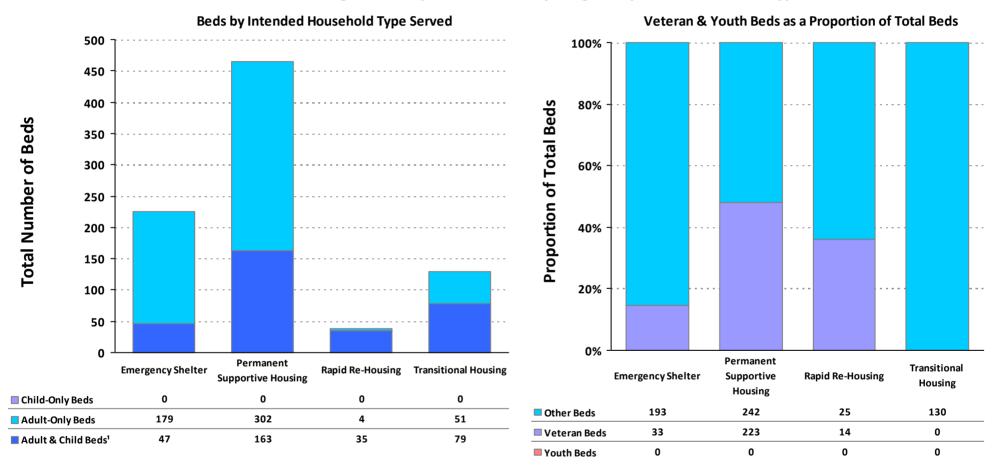

### **2019 Housing Inventory Summarized by Target Population and Bed Type**

CoC Number: AL-504

**CoC Name:** Montgomery City & County CoC