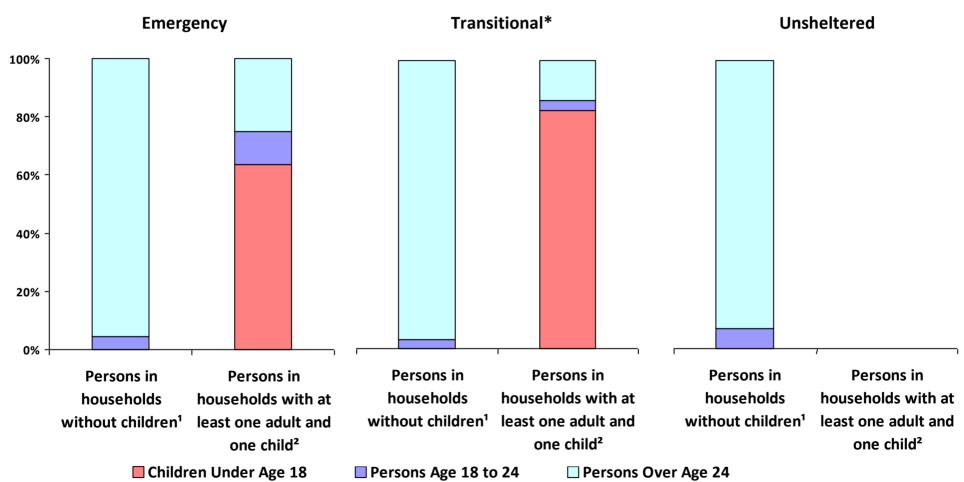

# 2019 Point-In-Time Count Proportion of Persons in each Age Group by Household Type

<sup>\*</sup> Safe Haven programs are included in the Transitional Housing category.

<sup>&#</sup>x27;This category includes single adults, adult couples with no children, and groups of adults. 'This category includes households with one adult and at least one child under age 18.

#### **2019 Point in Time Count Summarized by Household Type**

<sup>\*</sup> Safe Haven programs are included in the Transitional Housing category.

<sup>&#</sup>x27;This category includes single adults, adult couples with no children, and groups of adults. 'This category includes households with one adult and at least one child under age 18.

<sup>&</sup>lt;sup>3</sup>This category includes persons under age 18, including children in one-child households, adolescent parents and their children, adolescent siblings, or other household configurations composed only of children.