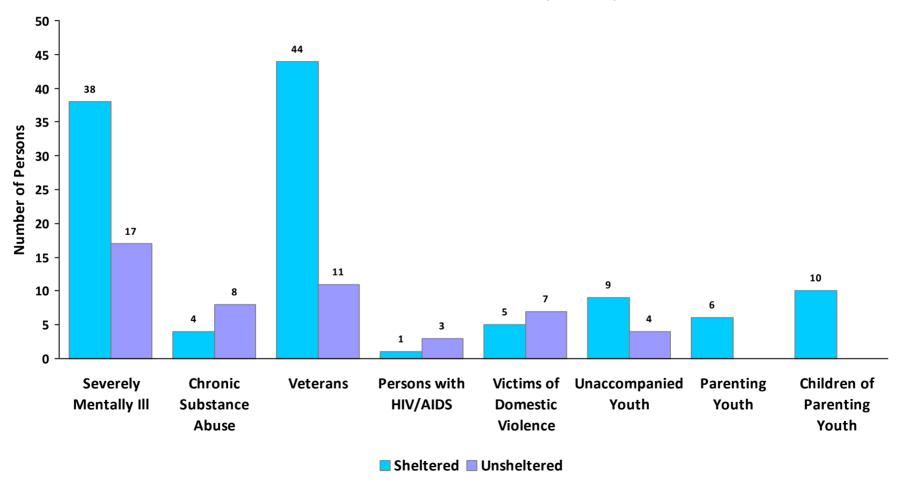

504

**CoC Name:** Montgomery City & County CoC

# 2019 Point in Time Count Summarized by Chronically Homeless by Household Type



<sup>\*</sup> Safe Haven programs are included in the Transitional Housing category.

<sup>&</sup>lt;sup>1</sup>This category includes single adults, adult couples with no children, and groups of adults. <sup>2</sup>This category includes households with one adult and at least one child under age 18.

<sup>&</sup>lt;sup>3</sup>This category includes persons under age 18, including children in one -child households, adolescent parents and their children, adolescent siblings, or other household configurations composed only of children.



CoC Number: AL-504

**CoC Name:** Montgomery City & County CoC

# **2019 Point in Time Count Summarized by Sub-Population**