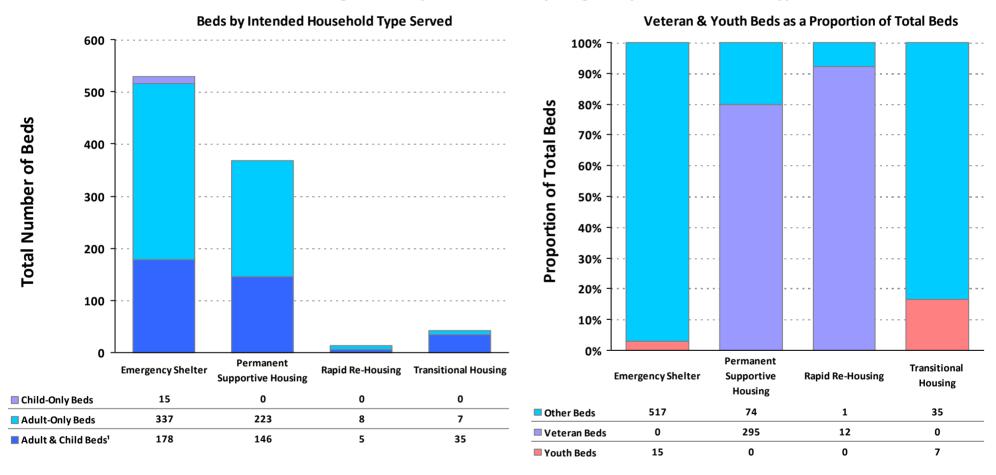

### **2020 Housing Inventory Summarized by Target Population and Bed Type**

CoC Number: AL-503

**CoC Name:** Huntsville/North Alabama CoC