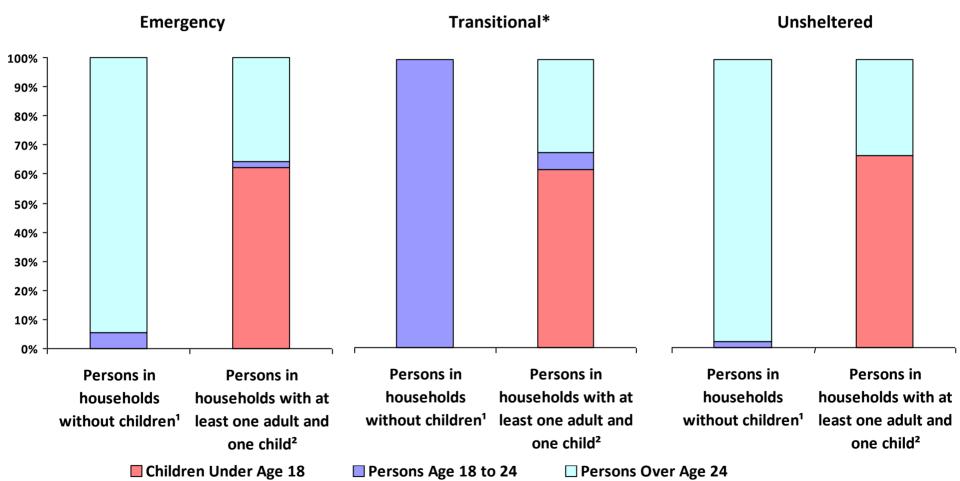

# 2020 Point-In-Time Count Proportion of Persons in each Age Group by Household Type

<sup>\*</sup> Safe Haven programs are included in the Transitional Housing category.

<sup>&#</sup>x27;This category includes single adults, adult couples with no children, and groups of adults. 'This category includes households with one adult and at least one child under age 18.