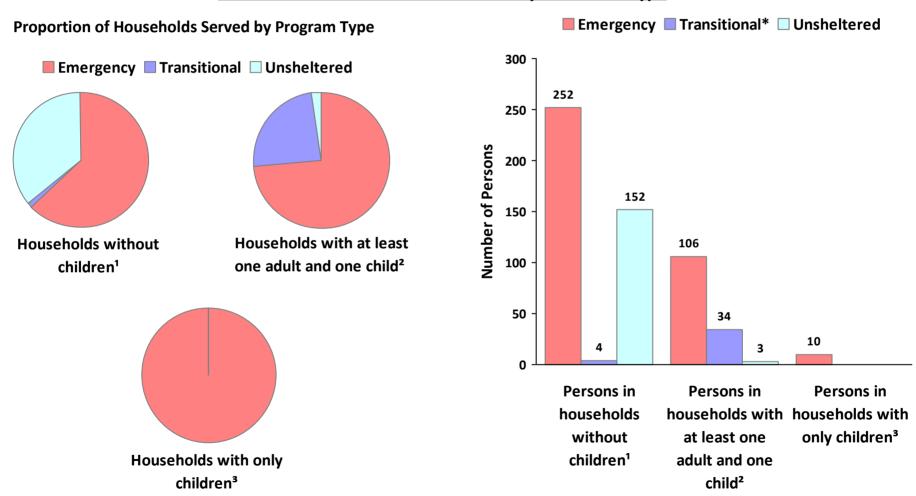

### **2020 Point in Time Count Summarized by Household Type**

<sup>\*</sup> Safe Haven programs are included in the Transitional Housing category.

<sup>&#</sup>x27;This category includes single adults, adult couples with no children, and groups of adults. 'This category includes households with one adult and at least one child under age 18.

<sup>&</sup>lt;sup>3</sup>This category includes persons under age 18, including children in one-child households, adolescent parents and their children, adolescent siblings, or other household configurations composed only of children.